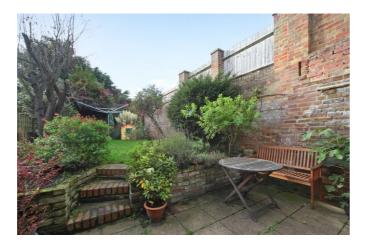

EARLSWOOD STREET, GREENWICH SE10

Ideally located in the heart of East Greenwich, this two bedroom, three storey house is light and spacious and boasts period features throughout.

The property comprises a large fitted kitchen with room to dine with access to a private and mature garden. To the first floor of the property is a large through reception room with original stripped wood flooring and period fireplaces. The property further comprises two double bedrooms and a family bathroom suite.

Offered with no onward chain, early viewings are highly recommended.

- 2 Bedrooms
- 1 Bathroom
- 2 Reception rooms
- Semi-detached house
- East Greenwich location
- Secure rear garden
- Close to Maze Hill mainline station
- · No onward chain
- EPC: D