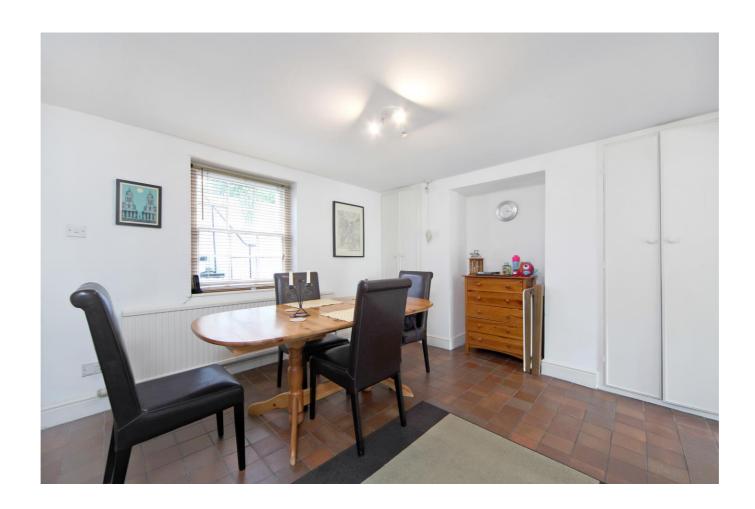

EARLSWOOD STREET, GREENWICH SE10

Ideally located in the heart of East Greenwich, this two bedroom, three storey house is light and spacious and boasts period features throughout.

The property comprises a large fitted kitchen with room to dine with access to a private and mature garden. To the first floor of the property is a large through reception room with original stripped wood flooring and period fireplaces. The property further comprises two double bedrooms and a family bathroom suite.