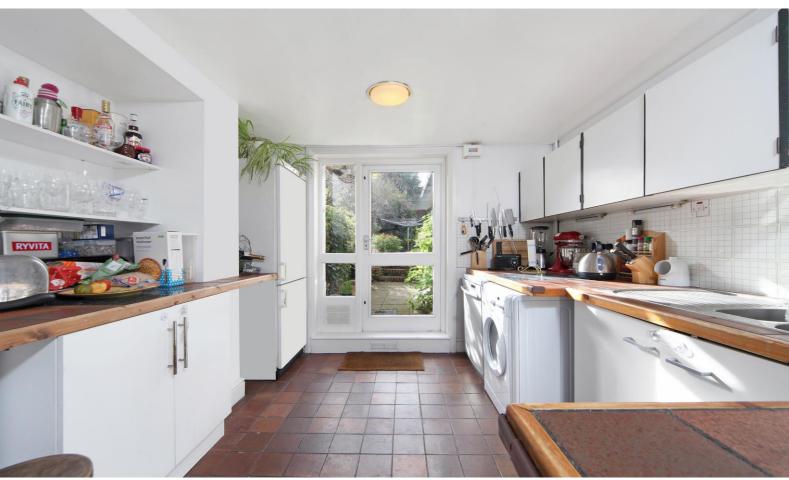

EARLSWOOD STREET, GREENWICH SE10

Ideally located in the heart of East Greenwich, this two bedroom, three storey house is light and spacious and boasts period features throughout.

The property comprises a large fitted kitchen with room to dine with access to a private and mature garden. To the first floor of the property is a large through reception room with original stripped wood flooring and period fireplaces. The property further comprises two double bedrooms and a family bathroom suite.