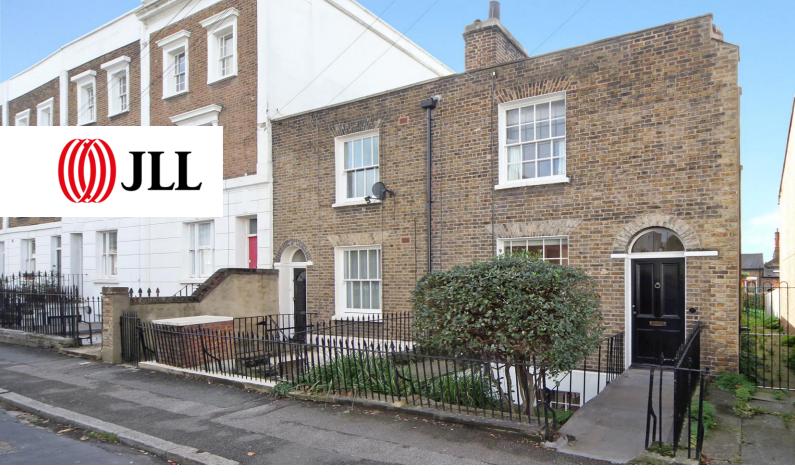

EARLSWOOD STREET, GREENWICH SE10

Ideally located in the heart of East Greenwich, this two bedroom, three storey house is light and spacious and boasts period features throughout.

The property comprises a large fitted kitchen with room to dine with access to a private and mature garden. To the first floor of the property is a large through reception room with original stripped wood flooring and period fireplaces. The property further comprises two double bedrooms and a family bathroom suite.

Offered with no onward chain, early viewings are highly recommended.

- 2 Bedrooms
- 1 Bathroom
- 2 Reception rooms
- Semi-detached house
- East Greenwich location
- Secure rear garden
- Close to Maze Hill mainline station
- · No onward chain
- EPC: D