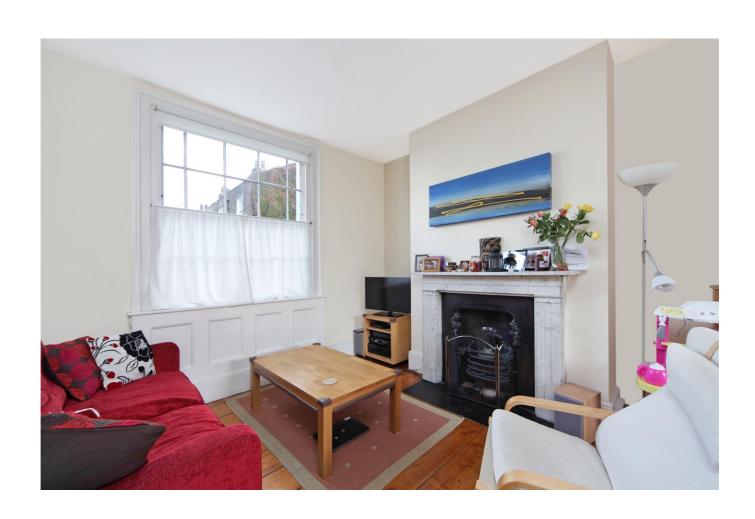

EARLSWOOD STREET, GREENWICH SE10

Ideally located in the heart of East Greenwich, this two bedroom, three storey house is light and spacious and boasts period features throughout.

The property comprises a large fitted kitchen with room to dine with access to a private and mature garden. To the first floor of the property is a large through reception room with original stripped wood flooring and period fireplaces. The property further comprises two double bedrooms and a family bathroom suite.