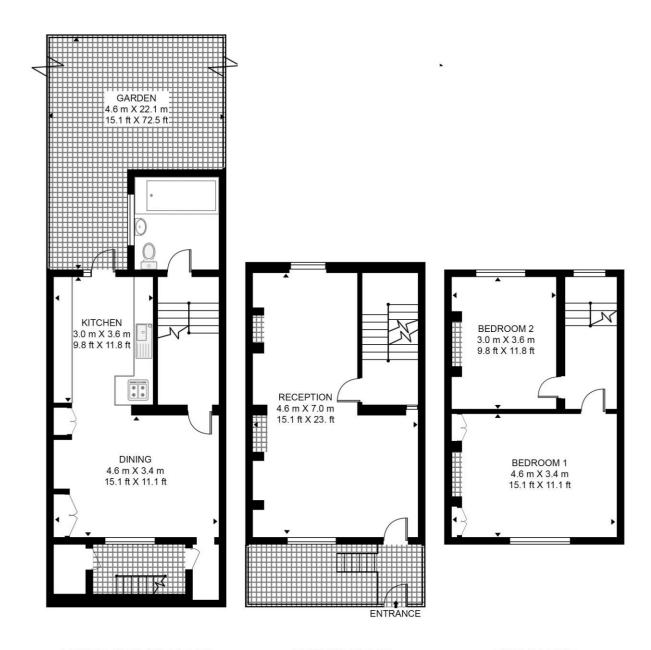

## **EARLSWOOD STREET**

## APPROXIMATE GROSS INTERNAL FLOOR AREA 1142 SQ.FT (106.1 SQ.M)

LOWER GROUND FLOOR

**GROUND FLOOR** 

FIRST FLOOR

This floor plan has been defined by the RICS Code of Measurement. This floor plan and all others are for approximate representative purposes only and upon usage is agreed to as such by the client.