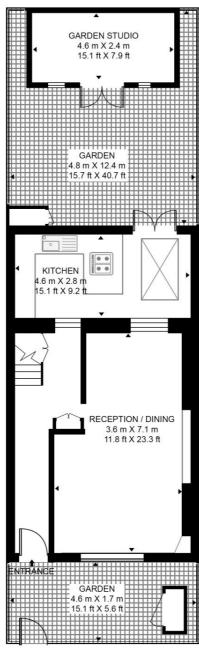

## Floorplan

912 sq ft | 85 sq m

## **PELTON ROAD**

APPROXIMATE GROSS INTERNAL FLOOR AREA 912 SQ.FT (84.7 SQ.M)

(GARDEN STUDIO 118 SQ.FT (11 SQ.M)

**GROUND FLOOR** 

FIRST FLOOR

This floor plan has been defined by the RICS Code of Measurement. This floor plan and all others are for approximate representative purposes only and upon usage is agreed to as such by the client.