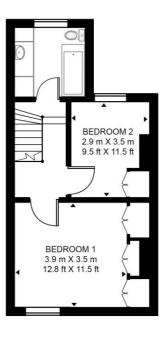

## Floorplan

912 sq ft | 85 sq m

## **PELTON ROAD**

APPROXIMATE GROSS INTERNAL FLOOR AREA 912 SQ.FT (84.7 SQ.M)

(GARDEN STUDIO 118 SQ.FT (11 SQ.M)

**GROUND FLOOR** 

FIRST FLOOR

This floor plan has been defined by the RICS Code of Measurement. This floor plan and all others are for approximate representative purposes only and upon usage is agreed to as such by the client.