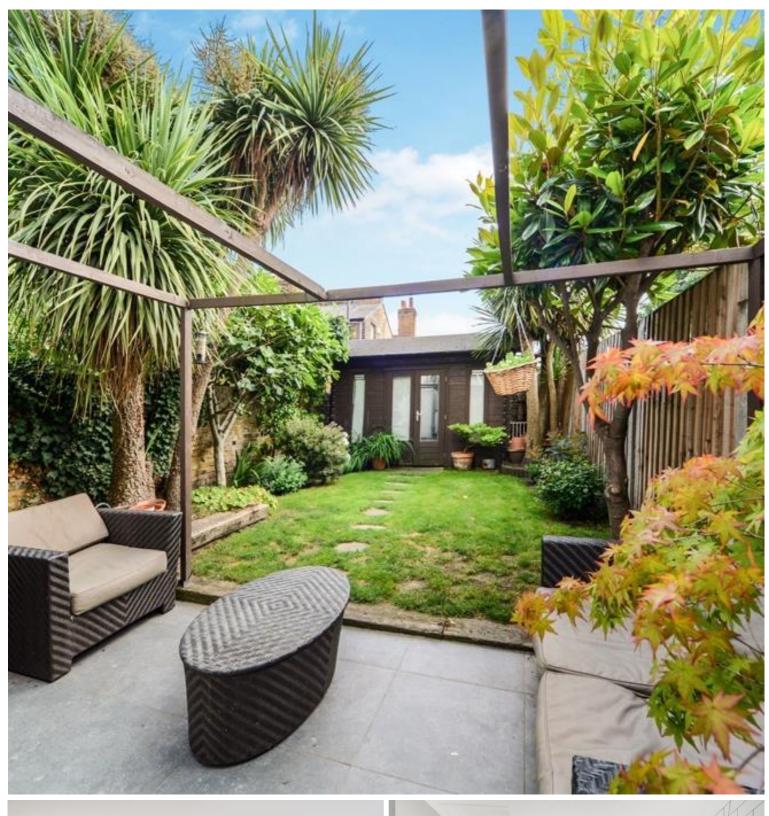

## **Description**

This superb Victorian terrace home located on this popular residential street has been beautifully restored and renovated by the current owners.

The accommodation principally offers a through lounge with handy built in storage solutions. This leads into the beautifully fitted Neptune kitchen and then doors out to the stunning, South facing garden. To the rear of the garden you will find a handy home studio. Upstairs comes two double bedrooms and the most stunning bathroom.

- 2 Bedroom
- 1 Bathroom
- Victorian terraced house
- South-facing rear garden
- Home studio
- Approx. 912 sq ft (84.7 sq m)
- Beautifully presented throughout
- Close to Maze Hill mainline station
- EPC: D