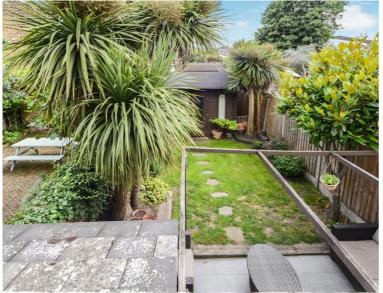

## **Description**

This superb Victorian terrace home located on this popular residential street has been beautifully restored and renovated by the current owners.

The accommodation principally offers a through lounge with handy built in storage solutions. This leads into the beautifully fitted Neptune kitchen and then doors out to the stunning, South facing garden. To the rear of the garden you will find a handy home studio. Upstairs comes two double bedrooms and the most stunning bathroom.

- 2 Bedroom
- 1 Bathroom
- Victorian terraced house
- South-facing rear garden
- Home studio
- Approx. 912 sq ft (84.7 sq m)
- Beautifully presented throughout
- Close to Maze Hill mainline station
- EPC: D