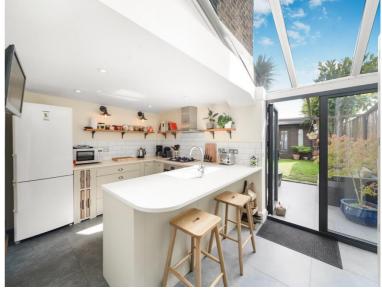

## **Description**

This superb Victorian terrace home located on this popular residential street has been beautifully restored and renovated by the current owners.

The accommodation principally offers a through lounge with handy built in storage solutions. This leads into the beautifully fitted Neptune kitchen and then doors out to the stunning, South facing garden. To the rear of the garden you will find a handy home studio. Upstairs comes two double bedrooms and the most stunning bathroom.