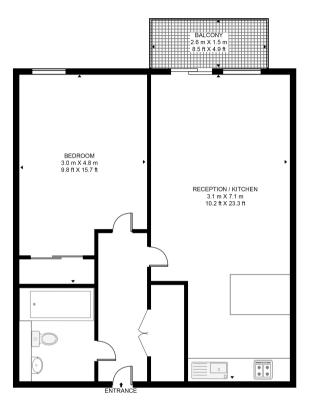

- 1 Bedroom
- 1 Bathroom
- Modern and contemporary accommodation
- Sunny balcony
- Walk to mainline and DLR
- Local amenities
- 454 Approx Sq Ft (42.2 sq m)
- EPC: B

#### **BAQUBA BUILDING**

APPROXIMATE GROSS INTERNAL FLOOR AREA 454 SQ.FT (42.2 SQ.M)

#### FIFTH FLOOR