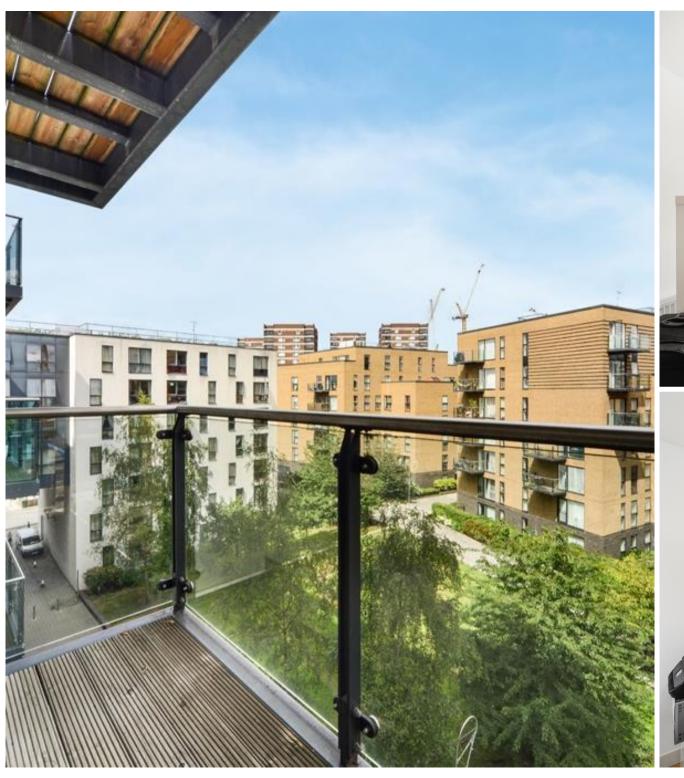

The property offers one double bedroom, family bathroom with shower and a modern, open plan kitchen leading to a spacious lounge with a particularly large balcony.

The property is offered to the market with no onward chain, early viewings are highly recommended.

- 1 Bedroom
- 1 Bathroom
- Modern and contemporary accommodation
- Sunny balcony
- Walk to mainline and DLR
- Local amenities
- 454 Approx Sq Ft (42.2 sq m)
- EPC: B