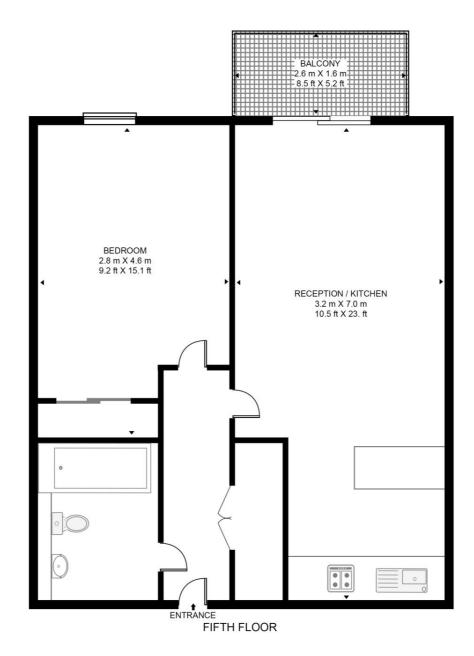

## Floorplan

452 sq ft | 42 sq m

## **BAQUBA BUILDING**

APPROXIMATE GROSS INTERNAL FLOOR AREA 452 SQ.FT (42 SQ.M)

**HDV**A

This floor plan has been defined by the RICS Code of Measurement. This floor plan and all others are for approximate representative purposes only and upon usage is agreed to as such by the client.