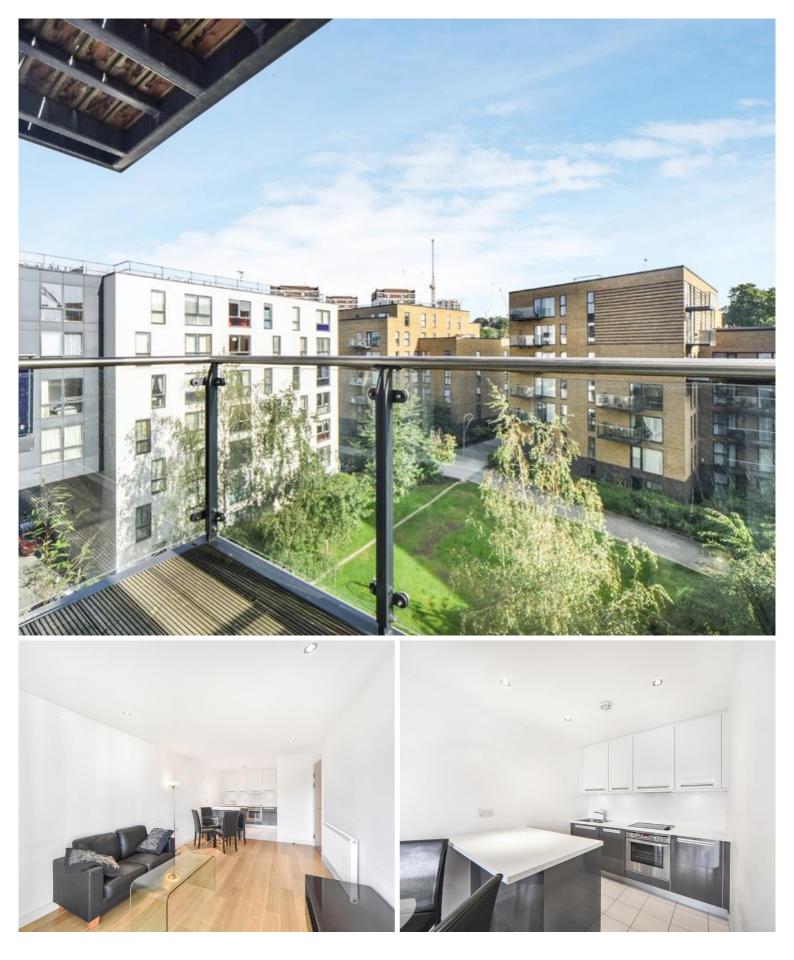

## **Description**

Located on the 5th floor, is this smart one bedroom apartment in this modern development conveniently located just 100 meters from Elverson Road DLR, local shops and Lewisham town centre.

The property is only a stone throw away from Elverson Road DLR and easy walking distance of both Blackheath and Greenwich town centre. The property offers one double bedroom, family bathroom with shower and a modern, open plan kitchen leading to a spacious lounge with balcony.

The property is offered to the market with no onward chain, early viewings are highly recommended.

- 1 Double bedroom
- - 1 Bathroom
- - Balcony
- - 5th Floor modern apartment
- Close to mainline and DLR stations
- Local amenities
- - Approx. 452 sq ft (42 sq m)
- No onward chain
- - EPC: B