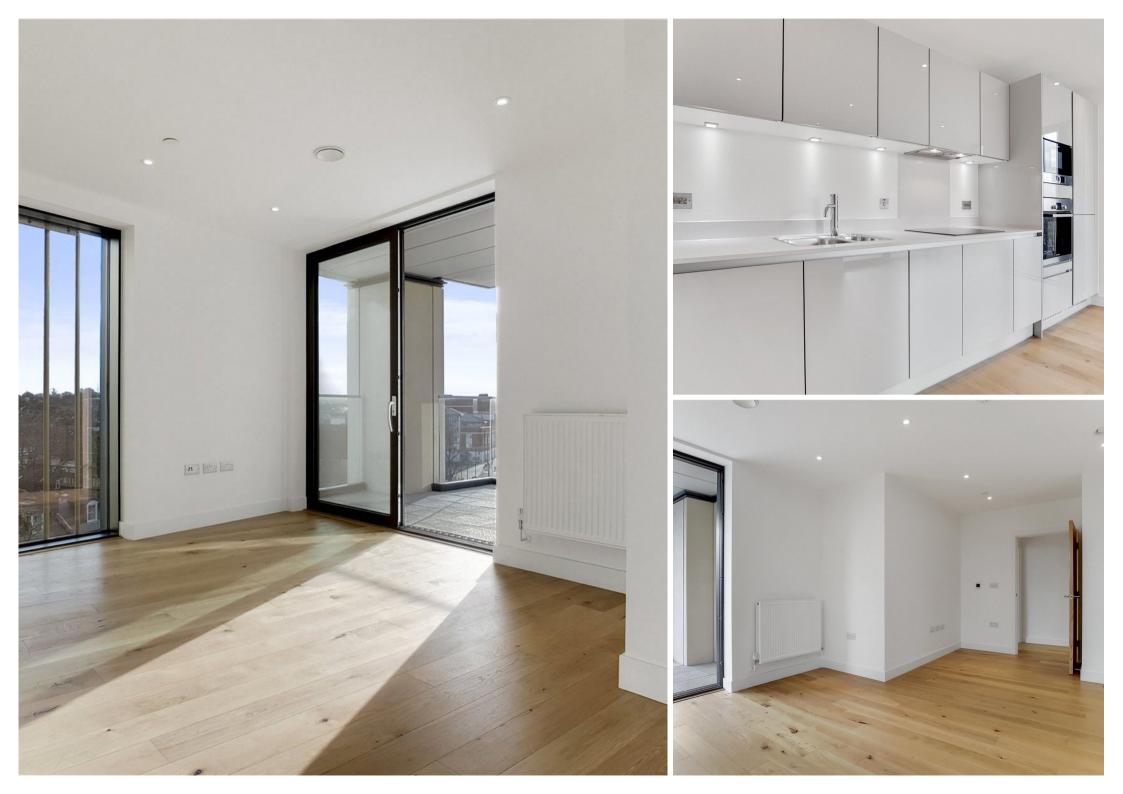

This wonderful apartment offers fantastic floor to ceiling windows and has a high standard of finish throughout. It briefly comprises, entrance hallway with great size storage cupboard, a master bedroom with fitted wardrobes and second great double bedroom, luxurious modern bathroom with shower over the bath and mirror storage cabinets, and a large open plan reception room with a superb fitted kitchen and a range of Bosch integrated appliances. Further benefits are a private balcony.

Offered to the market with no onward chain, early viewings are highly recommended.

• - 1 Bathroom

- 6th Floor modern apartment

Popular Portrait development

• - Balcony

- Approx. 695.89 sq ft (64.65 sq

m)

Lots of storage