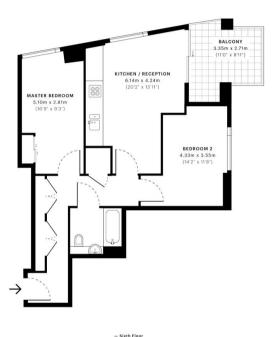

Close to mainline station

- No onward chain

- EPC: B

Brick Kiln One, Station Road, SE13

21/12/2018

LASER SCAN POINTS

GROSS INTERNAL AREA 64.65 Sqm / 695.89 Sqft

 $z \leftarrow$ 

OROSS INTERNAL AREA
The footprint of the property
64.65 Sqm / 695.89 Sqft

NET AREA (INTERNAL)
Excludes walls and external features
61.58 Sqm / 662.85 Sqft

EXTERNAL STRUCTURAL FEATURE Belocities, terreces, verandas et 7.54 Sqm / 81.16 Sqft

RESTRICTED HEAD HEIGHT United use area under 1.5m 0.00 Sqm / 0.00 Sqft

⋒spec

Spec floor plans are produced in accordance with Royal Institution of Chartered Surveyors Property Measurement Standards. If you intend to rely on any measurement in a transaction you should perform your own checks, Pfot/Gardens illustrative only and excluded from all area calculations.

IPMS 38 RESIDENTIAL 73.38 Sqm / 789.86 Sqft IPMS 3C RESIDENTIAL 70.34 Sqm / 757.14 Sqft SPEC ID 5c1baefe9b5c687c940164