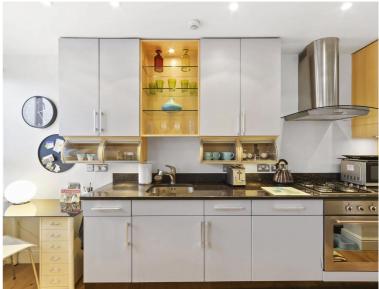

## **Description**

A fantastic contemporary split level one bedroom apartment of this desirable modern development in the heart of Greenwich with parking.

The property comprises master double bedroom, family bathroom with shower, wonderful spacious reception room with wood flooring and discreet fully fitted kitchen. The property further benefits from secure parking and is available with no onward chain.