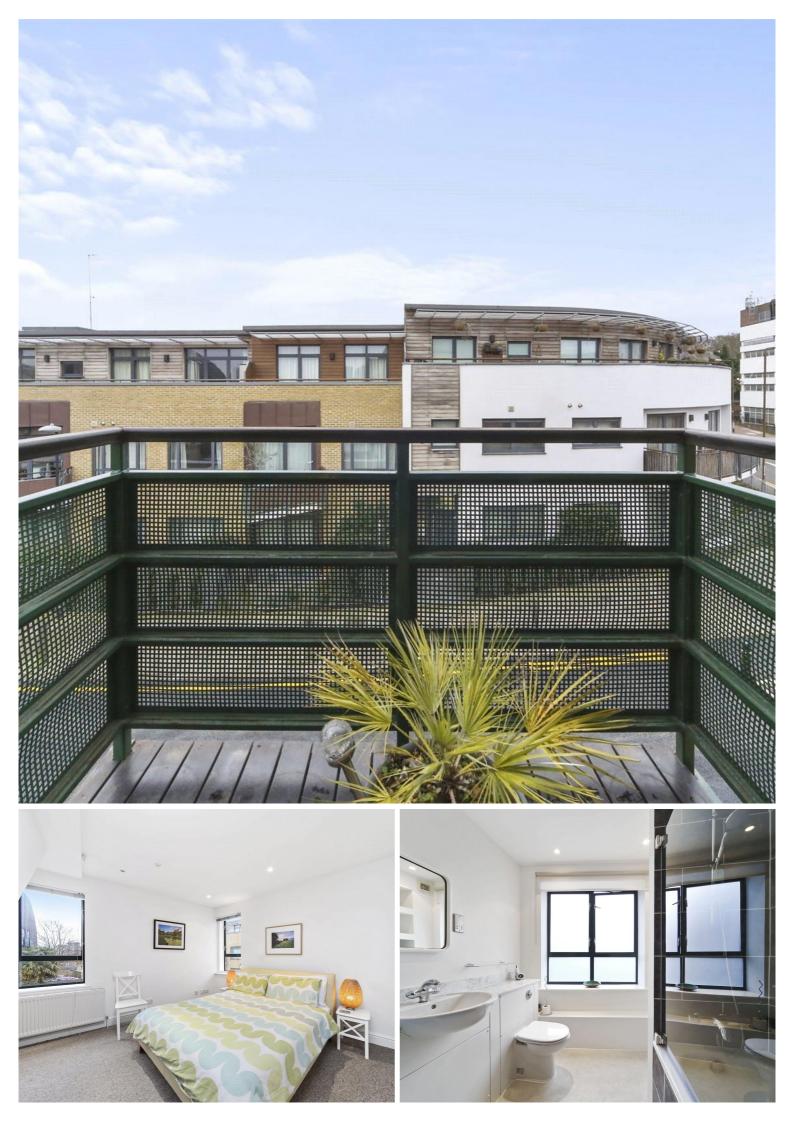

## **Description**

A fantastic contemporary split level one bedroom apartment of this desirable modern development in the heart of Greenwich with parking.

The property comprises master double bedroom, family bathroom with shower, wonderful spacious reception room with wood flooring and discreet fully fitted kitchen. The property further benefits from secure parking and is available with no onward chain.

Early viewings are highly recommended.

- 1 Bedroom
- - 1 Bathroom
- Split level apartment
- - Balcony
- Secure parking
- - Approx. 674 sq ft (62.6 sq m)
- Heart of Greenwich
- Close to mainline and DLR stations
- - No onward chain
- - EPC: C