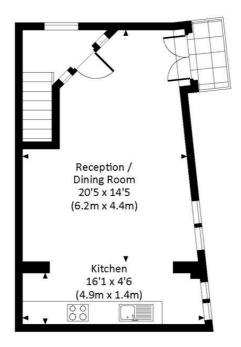

### Floorplan

674 sq ft | 63 sq m

#### VISTA APARTMENTS, WOODLAND CRESCENT, SE10

Approx. gross internal area 674 Sq Ft. / 62.6 Sq M.

#### SECOND FLOOR

FIRST FLOOR

All measurements have been made in accordance with RICS Code of Measuring Practice which are approximate only and only for illustrative purposes. For the avoidance of doubt, Dowling Jones Design shall not be liable for any reliance on these measurements. © 2018 www.udowlingiones.com 020 7610 9933