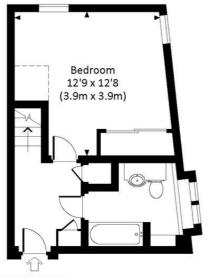

### Floorplan

674 sq ft | 63 sq m

#### VISTA APARTMENTS, WOODLAND CRESCENT, SE10

Approx. gross internal area 674 Sq Ft. / 62.6 Sq M.

#### SECOND FLOOR

FIRST FLOOR

All measurements have been made in accordance with RICS Code of Measuring Practice which are approximate only and only for illustrative purposes. For the avoidance of doubt, Dowling Jones Design shall not be liable for any reliance on these measurements. © 2018 www.udowlingiones.com 020 7610 9933