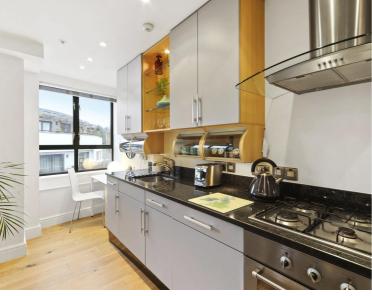

## **Description**

A fantastic contemporary split level one bedroom apartment of this desirable modern development in the heart of Greenwich with parking.

The property comprises master double bedroom, family bathroom with shower, wonderful spacious reception room with wood flooring and discreet fully fitted kitchen. The property further benefits from secure parking and is available with no onward chain.

Early viewings are highly recommended.

- 1 Bedroom
- - 1 Bathroom
- Split level apartment
- - Balcony
- Secure parking
- - Approx. 674 sq ft (62.6 sq m)
- Heart of Greenwich
- Close to mainline and DLR stations
- - No onward chain
- - EPC: C