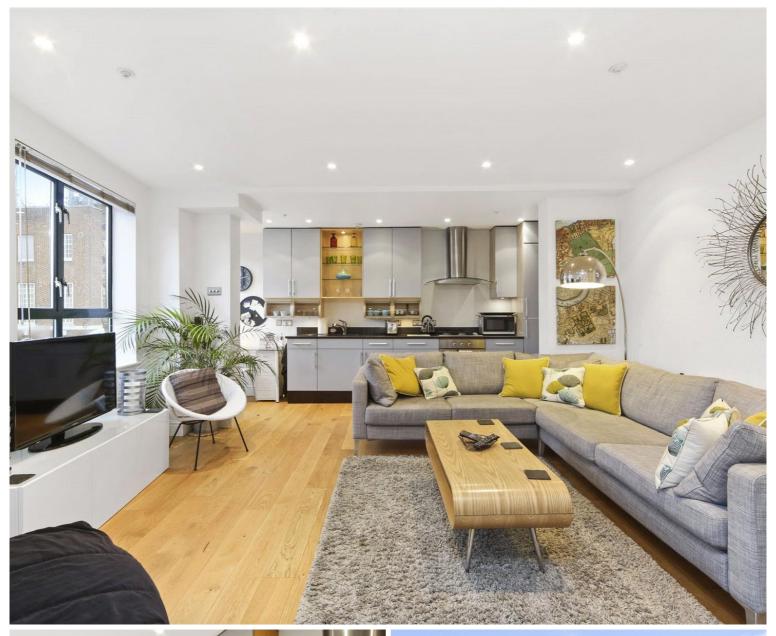

## **Description**

A fantastic contemporary split level one bedroom apartment of this desirable modern development in the heart of Greenwich with parking.

The property comprises master double bedroom, family bathroom with shower, wonderful spacious reception room with wood flooring and discreet fully fitted kitchen. The property further benefits from secure parking and is available with no onward chain.

Early viewings are highly recommended.

- 1 Bedroom
- - 1 Bathroom
- Split level apartment
- - Balcony
- Secure parking
- - Approx. 674 sq ft (62.6 sq m)
- Heart of Greenwich
- Close to mainline and DLR stations
- - No onward chain
- - EPC: C