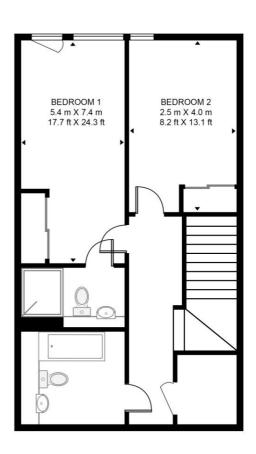

## Floorplan

856 sq ft | 80 sq m

## **BEACON POINT**

APPROXIMATE GROSS INTERNAL FLOOR AREA 856 SQ.FT (79.5 SQ.M)

**GROUND FLOOR** 

FIRST FLOOR

This floor plan has been defined by the RICS Code of Measurement. This floor plan and all others are for approximate representative purposes only and upon usage is agreed to as such by the client.