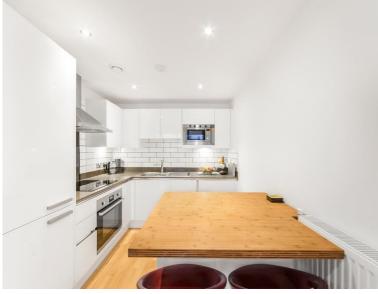

The accommodation is arranged over two floors and offers a large entrance hall, storage cupboard, downstairs cloakroom/wc, lounge which opens on to the modern fitted kitchen with integral appliances and stunning river views over to Canary Wharf, two double bedrooms, both with fitted wardrobes, master with ensuite shower room and a Juliette balcony and a separate family bathroom.