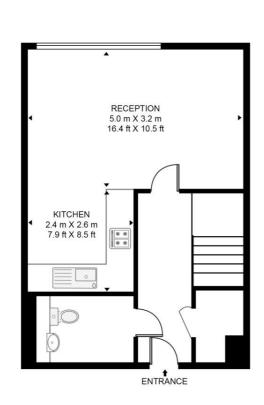

## Floorplan

856 sq ft | 80 sq m

## **BEACON POINT**

APPROXIMATE GROSS INTERNAL FLOOR AREA 856 SQ.FT (79.5 SQ.M)

**GROUND FLOOR** 

FIRST FLOOR

This floor plan has been defined by the RICS Code of Measurement. This floor plan and all others are for approximate representative purposes only and upon usage is agreed to as such by the client.