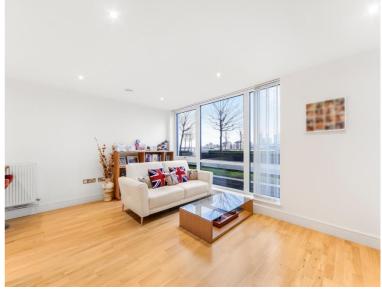

## Description

EWS1 Compliant - Forming part of this magnificent river facing development is this light and bright, two bedroom, duplex apartment with direct river views. The property is just a short walk away from the Cutty Sark DLR and Greenwich mainline station.

The accommodation is arranged over two floors and offers a large entrance hall, storage cupboard, downstairs cloakroom/wc, lounge which opens on to the modern fitted kitchen with integral appliances and stunning river views over to Canary Wharf, two double bedrooms, both with fitted wardrobes, master with ensuite shower room and a Juliette balcony and a separate family bathroom.