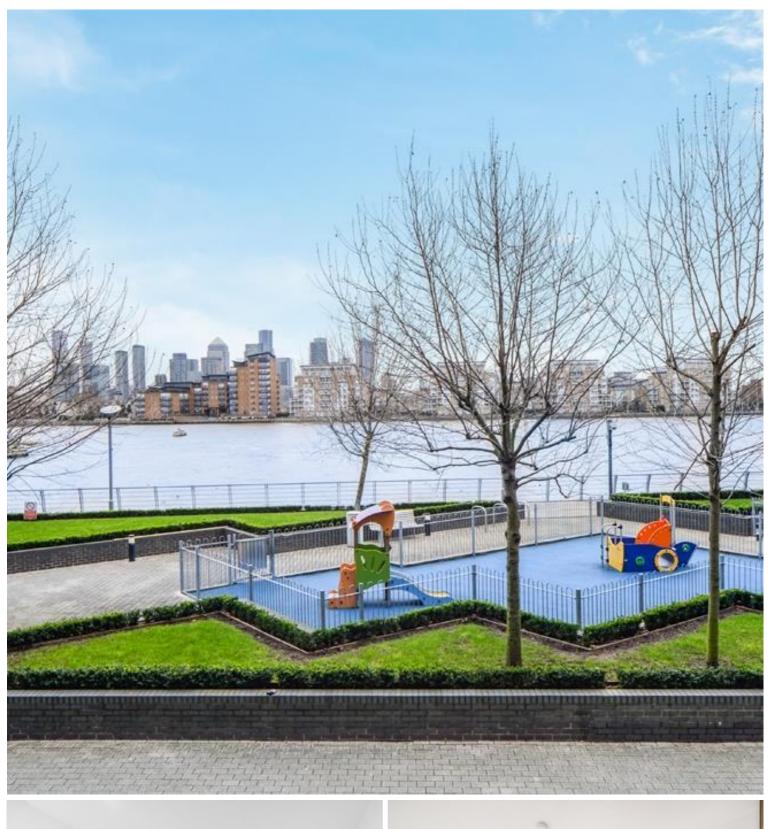

## Description

EWS1 Compliant - Forming part of this magnificent river facing development is this light and bright, two bedroom, duplex apartment with direct river views. The property is just a short walk away from the Cutty Sark DLR and Greenwich mainline station.

The accommodation is arranged over two floors and offers a large entrance hall, storage cupboard, downstairs cloakroom/wc, lounge which opens on to the modern fitted kitchen with integral appliances and stunning river views over to Canary Wharf, two double bedrooms, both with fitted wardrobes, master with ensuite shower room and a Juliette balcony and a separate family bathroom.