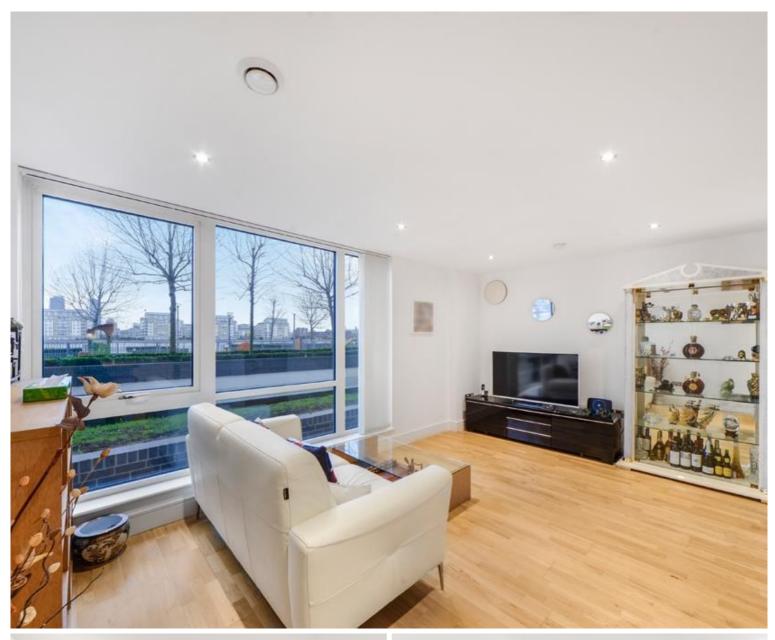

## Description

EWS1 Compliant - Forming part of this magnificent river facing development is this light and bright, two bedroom, duplex apartment with direct river views. The property is just a short walk away from the Cutty Sark DLR and Greenwich mainline station.

The accommodation is arranged over two floors and offers a large entrance hall, storage cupboard, downstairs cloakroom/wc, lounge which opens on to the modern fitted kitchen with integral appliances and stunning river views over to Canary Wharf, two double bedrooms, both with fitted wardrobes, master with ensuite shower room and a Juliette balcony and a separate family bathroom.

The property also benefits from a concierge service and onsite Waitrose.

The apartment is presented in neutral tones throughout so early viewings are highly recommended.

- 2 Double bedrooms
- 2 Bathrooms + WC
- Juliette balcony
- Stunning direct river views across to Canary Wharf
- Split level duplex apartment
- - Approx. 856 sq ft (79.5 sq m)
- Leasehold (990 years)
- Walk to DLR and Greenwich mainline stations
- Video entry phone security
- Bike storage in underground car park