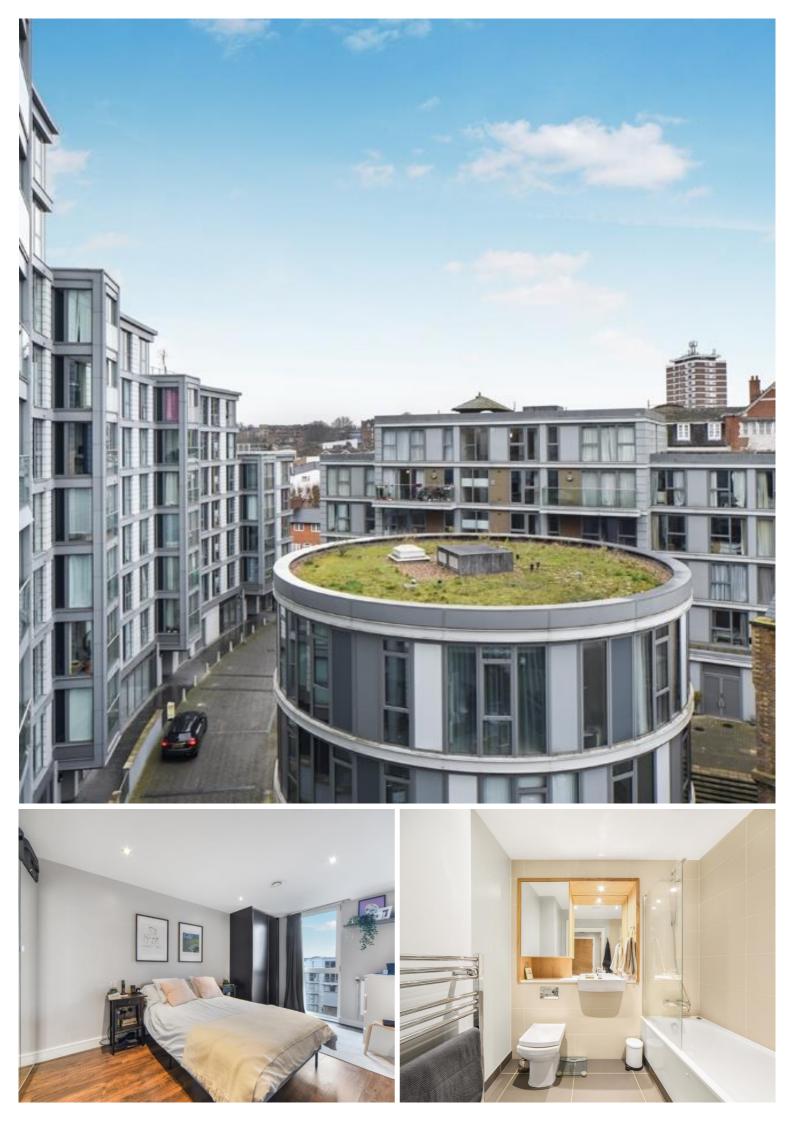

## Description

EWS1 Certified - Immaculately presented two bedroom, two bathroom apartment with parking located next to Deptford DLR station.

This property is bright, spacious and would suit a city professional as a lifestyle is right on your doorstep.

This property has an open plan lounge, dining and fitted kitchen, two modern, contemporary bathrooms as well as ample storage.

Presented in neutral tones throughout and offered to the market chain free.

Early viewings are highly recommended.

| • | - | 2 Bedrooms                         |
|---|---|------------------------------------|
| • | - | 2 Bathrooms                        |
| • | - | 5th Floor modern apartment         |
| • | - | Balcony                            |
| • | - | Approx. 742 sq ft (68.9 sq m)      |
| • | - | Allocated parking                  |
| • | - | 3 Roof terraces                    |
| • | - | EWS1 Certified                     |
| • | - | Close to DLR and mainline stations |
| • | - | EPC: B                             |
|   |   |                                    |