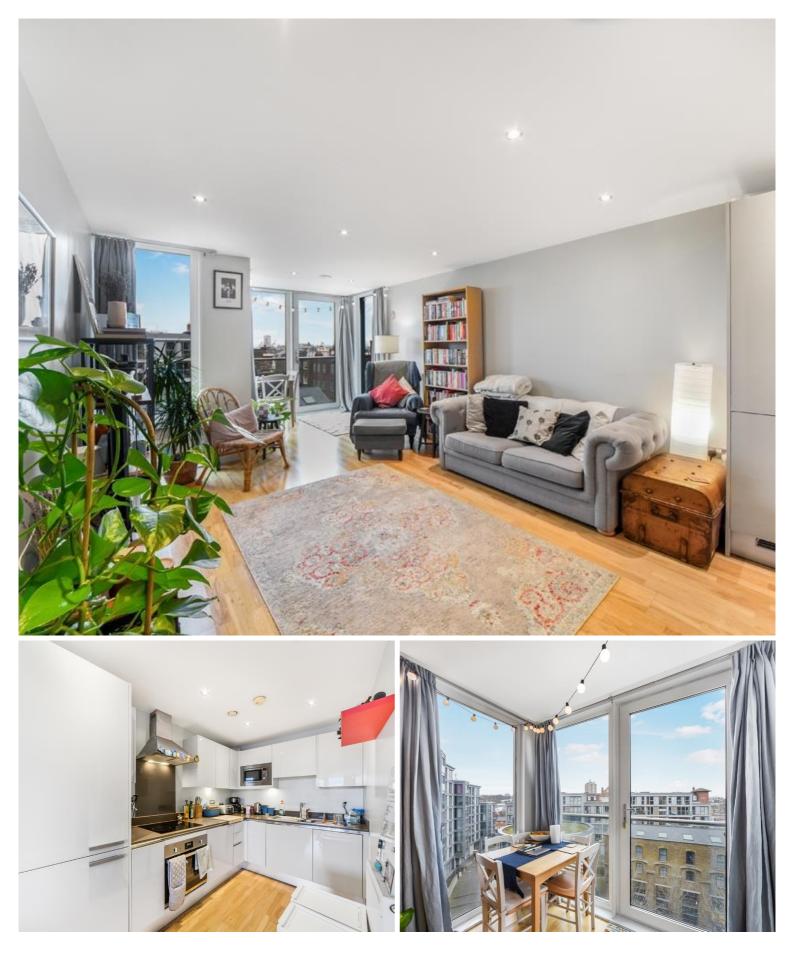

## Description

EWS1 Certified - Immaculately presented two bedroom, two bathroom apartment with parking located next to Deptford DLR station.

This property is bright, spacious and would suit a city professional as a lifestyle is right on your doorstep.

This property has an open plan lounge, dining and fitted kitchen, two modern, contemporary bathrooms as well as ample storage.

Presented in neutral tones throughout and offered to the market chain free.

Early viewings are highly recommended.

| • | - | 2 Bedrooms                         |
|---|---|------------------------------------|
| • | - | 2 Bathrooms                        |
| • | - | 5th Floor modern apartment         |
| • | - | Balcony                            |
| • | - | Approx. 742 sq ft (68.9 sq m)      |
| • | - | Allocated parking                  |
| • | - | 3 Roof terraces                    |
| • | - | EWS1 Certified                     |
| • | - | Close to DLR and mainline stations |
| • | - | EPC: B                             |
|   |   |                                    |