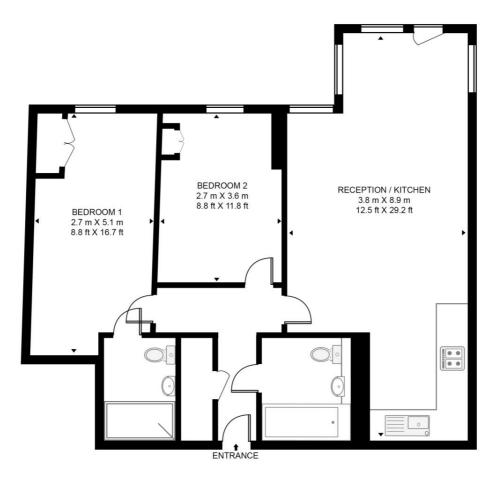

## THE CRESCENT, SEAGER PLACE

APPROXIMATE GROSS INTERNAL FLOOR AREA 742 SQ.FT (68.9 SQ.M)

## FIFTH FLOOR

This floor plan has been defined by the RICS Code of Measurement. This floor plan and all others are for approximate representative purposes only and upon usage is agreed to as such by the client. WWW: hdvirtualart.com | TEL: 0203.974.1567 | EMAIL: info@hdvirtualart.com