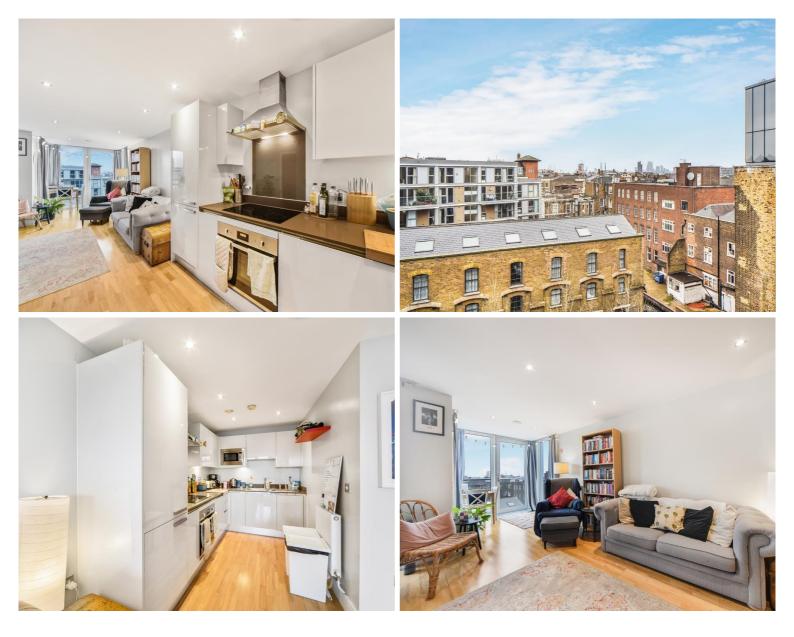

## Description

EWS1 Certified - Immaculately presented two bedroom, two bathroom apartment with parking located next to Deptford DLR station.

This property is bright, spacious and would suit a city professional as a lifestyle is right on your doorstep.

This property has an open plan lounge, dining and fitted kitchen, two modern, contemporary bathrooms as well as ample storage.

Presented in neutral tones throughout and offered to the market chain free.

Early viewings are highly recommended.

| • | - | 2 Bedrooms                         |
|---|---|------------------------------------|
| • | - | 2 Bathrooms                        |
| • | - | 5th Floor modern apartment         |
| • | - | Balcony                            |
| • | - | Approx. 742 sq ft (68.9 sq m)      |
| • | - | Allocated parking                  |
| • | - | 3 Roof terraces                    |
| • | - | EWS1 Certified                     |
| • | - | Close to DLR and mainline stations |
| • | - | EPC: B                             |
|   |   |                                    |