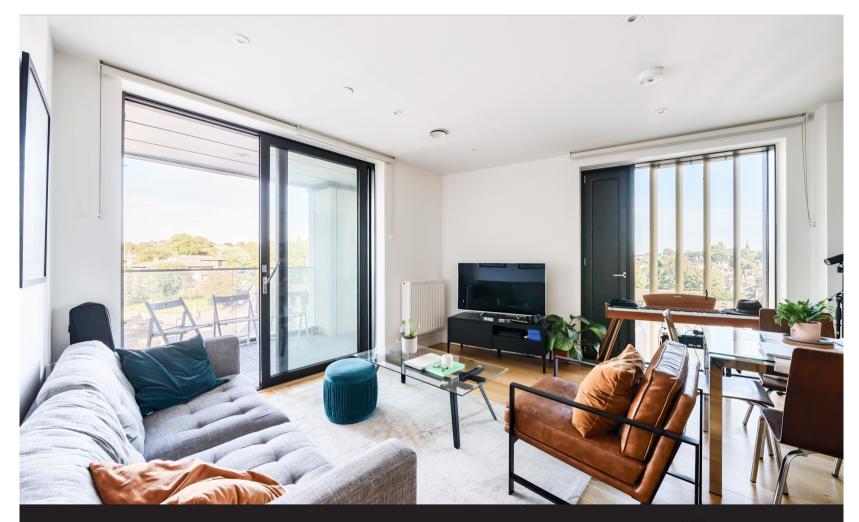

## **Key Features**

- 1 Bedroom
- 1 Bathroom
- 6th Floor modern apartment
- Large balcony

- Close to transport links
- Direct links to Canary Wharf
- · Direct links to Central London
- EPC: B

A stunning one bedroom apartment located on the 6th floor in the Portrait development in Central Lewisham. Offering quick and easy access into Central London and Canary Wharf as well a range of good local amenities.

The accommodation comprises open plan living space with a fitted kitchen and lounge that opens onto a balcony which offers far reaching London views. Good sized bedroom with fitted wardrobes, a separate contemporary bathroom and plenty of fitted cupboards.