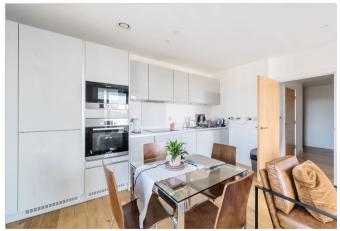

The accommodation comprises open plan living space with a fitted kitchen and lounge that opens onto a balcony which offers far reaching London views. Good sized bedroom with fitted wardrobes, a separate contemporary bathroom and plenty of fitted cupboards.