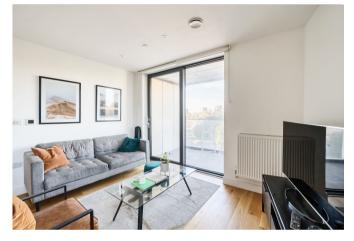

The accommodation comprises open plan living space with a fitted kitchen and lounge that opens onto a balcony which offers far reaching London views. Good sized bedroom with fitted wardrobes, a separate contemporary bathroom and plenty of fitted cupboards.