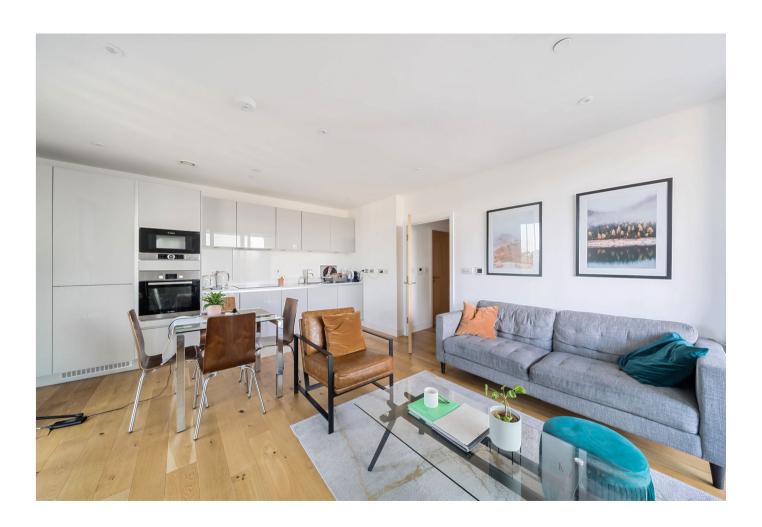

The accommodation comprises open plan living space with a fitted kitchen and lounge that opens onto a balcony which offers far reaching London views. Good sized bedroom with fitted wardrobes, a separate contemporary bathroom and plenty of fitted cupboards.