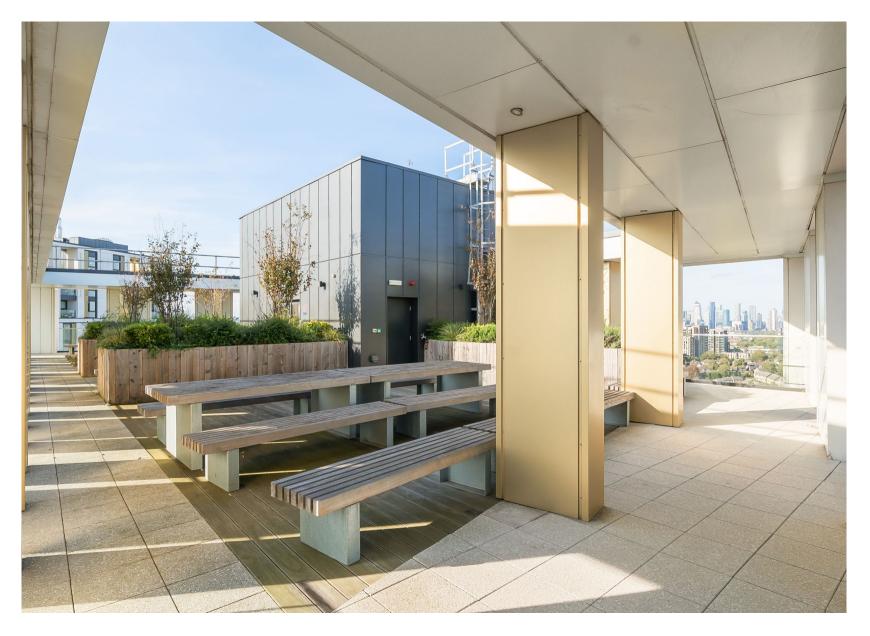

## **Key Features**

- 1 Bedroom
- 1 Bathroom
- 6th Floor modern apartment
- Large balcony

- Close to transport links
- Direct links to Canary Wharf
- · Direct links to Central London
- EPC: B

A stunning one bedroom apartment located on the 6th floor in the Portrait development in Central Lewisham. Offering quick and easy access into Central London and Canary Wharf as well a range of good local amenities.

The accommodation comprises open plan living space with a fitted kitchen and lounge that opens onto a balcony which offers far reaching London views. Good sized bedroom with fitted wardrobes, a separate contemporary bathroom and plenty of fitted cupboards.