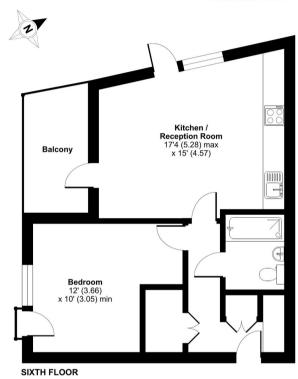

## Brick Kiln One, Station Road, London, SE13

Approximate Area = 531 sq ft / 49.3 sq m
For identification only - Not to scale

Floor plan produced in accordance with RICS Property Measurement Standards incorporating International Property Measurement Standards (IPMS2 Residential). © n/checom 2023. Produced for JLL Residential. REF: 104269.