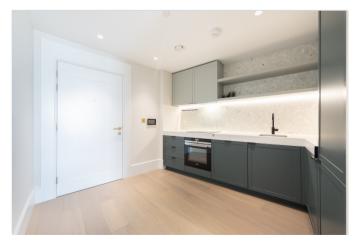

## **Key Features**

- 1 Bedroom
- 1 Bathroom
- Balcony
- 18th Floor stunning views

- On-site leisure facilities
- Parking
- No onward chain
- EPC: B

The apartment is offered to the market with no onward chain and the accommodation comprises separate fitted kitchen, reception room which opens onto a balcony and amazing river views. Good sized bedroom with floor to ceiling windows and a separate contemporary bathroom.