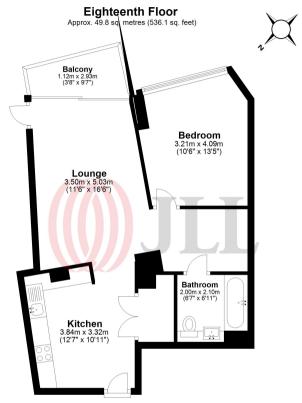

Total area: approx. 49.8 sq. metres (536.1 sq. feet)

Floor Plan measurements are approximate and are for illustrative purposes only. While we do not doubt the floor plans accuracy, we make no guarantee, warranty or representation as to the accuracy and completeness of the floor plan.