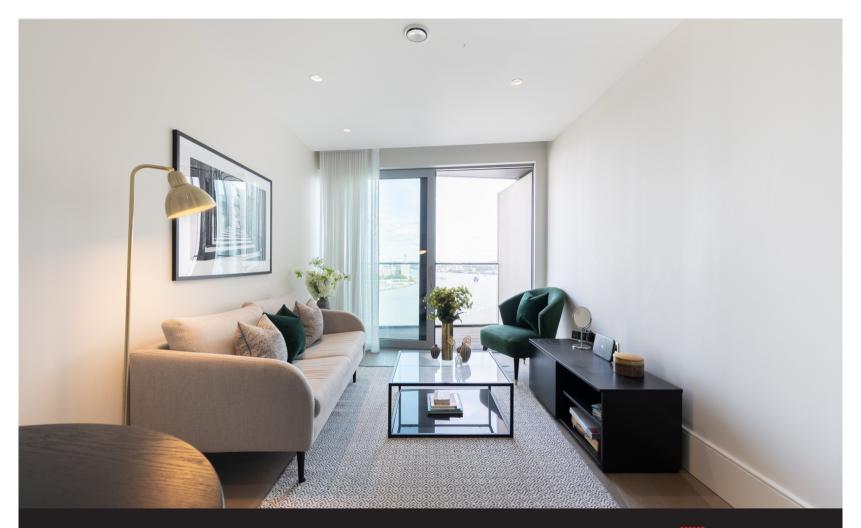

## **Upper Riverside Cutter Lane, Greenwich SE10**Leasehold

A stylish and spacious one bedroom located in the Upper Riverside development, on the 18th floor with direct river views, parking and close to North Greenwich tube station.

## **Key Features**

- 1 Bedroom
- 1 Bathroom
- Balcony
- 18th Floor stunning views

- On-site leisure facilities
- Parking
- No onward chain
- EPC: B

The apartment is offered to the market with no onward chain and the accommodation comprises separate fitted kitchen, reception room which opens onto a balcony and amazing river views. Good sized bedroom with floor to ceiling windows and a separate contemporary bathroom.