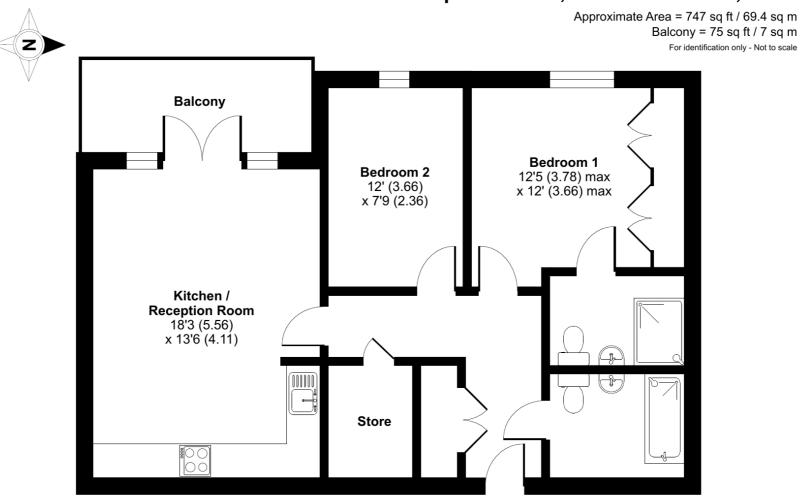

#### **The Accommodation:**

The accommodation comprises large entrance hall with a double built in cupboard and a store cupboard, open plan kitchen / reception room with access directly onto a balcony overlooking New Cross, two double bedrooms, master with built in wardrobes and a en-suite shower room and a separate family bathroom.

## Apartment 25, Goodwood Road, SE14

THIRD FLOOR

Floor plan produced in accordance with RICS Property Measurement Standards incorporating International Property Measurement Standards (IPMS2 Residential). ©ntchecom 2024. Produced for JLL Residential. REF: 1069544