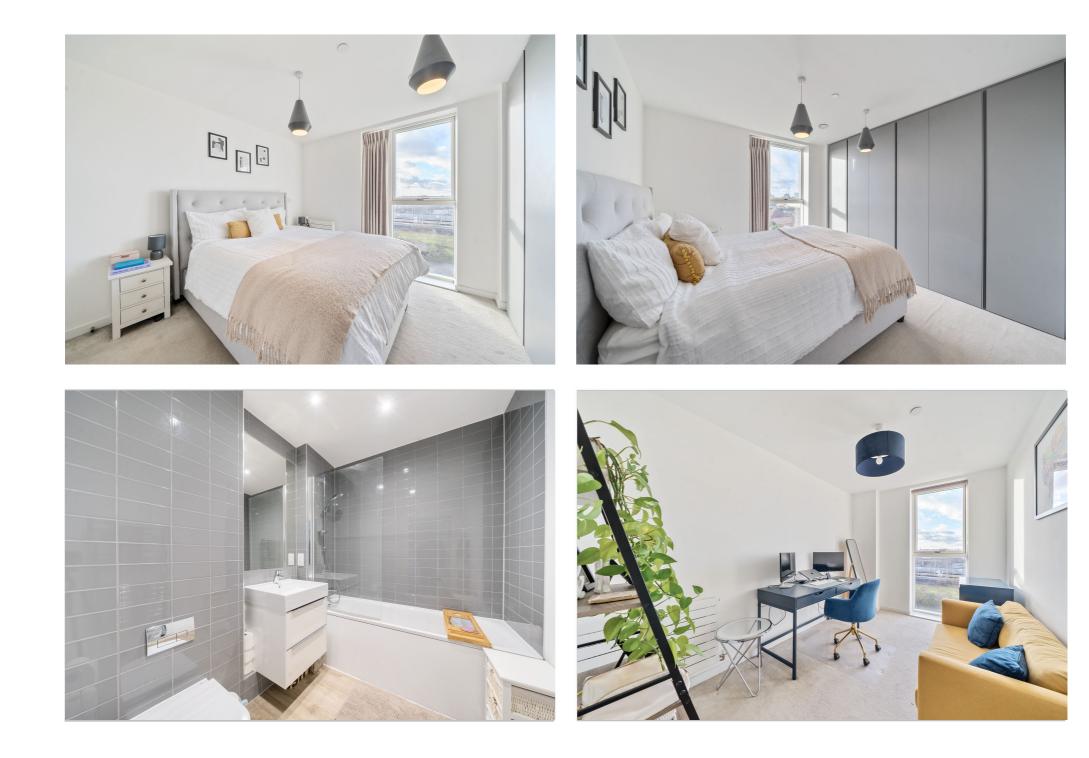

#### **The Accommodation:**

The accommodation comprises large entrance hall with a double built in cupboard and a store cupboard, open plan kitchen / reception room with access directly onto a balcony overlooking New Cross, two double bedrooms, master with built in wardrobes and a en-suite shower room and a separate family bathroom.