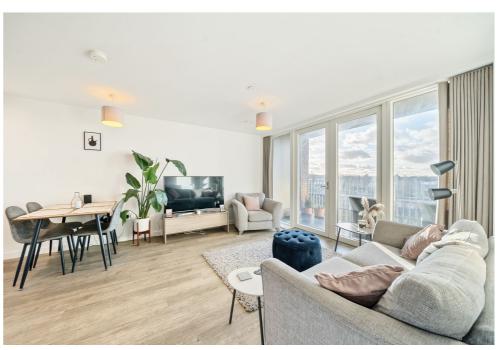

#### **The Accommodation:**

The accommodation comprises large entrance hall with a double built in cupboard and a store cupboard, open plan kitchen / reception room with access directly onto a balcony overlooking New Cross, two double bedrooms, master with built in wardrobes and a en-suite shower room and a separate family bathroom.

The transport links nearby are super convenient for us, as commuters and socialisers. The ample storage space is also a big plus – it subtly supports my trainer collection, meaning the other half can't complain when the collection grows! As well as the views, our west facing balcony provides a nice healthy dose of vitamin D with the afternoon sun in the summer, which we love to take advantage of.