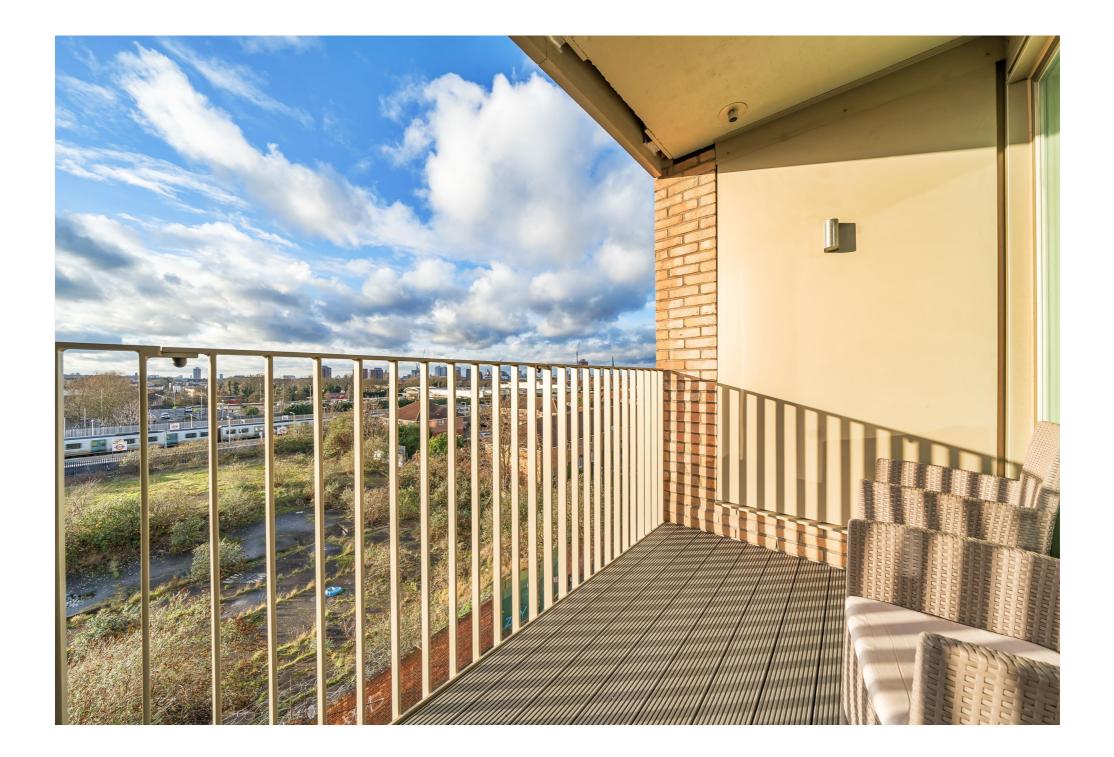

#### **The Accommodation:**

The accommodation comprises large entrance hall with a double built in cupboard and a store cupboard, open plan kitchen / reception room with access directly onto a balcony overlooking New Cross, two double bedrooms, master with built in wardrobes and a en-suite shower room and a separate family bathroom.

The transport links nearby are super convenient for us, as commuters and socialisers. The ample storage space is also a big plus – it subtly supports my trainer collection, meaning the other half can't complain when the collection grows! As well as the views, our west facing balcony provides a nice healthy dose of vitamin D with the afternoon sun in the summer, which we love to take advantage of.