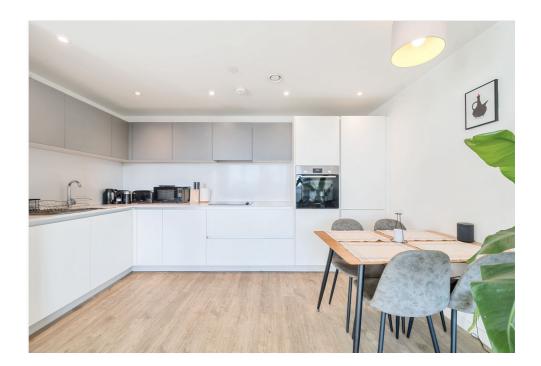

#### **The Accommodation:**

The accommodation comprises large entrance hall with a double built in cupboard and a store cupboard, open plan kitchen / reception room with access directly onto a balcony overlooking New Cross, two double bedrooms, master with built in wardrobes and a en-suite shower room and a separate family bathroom.