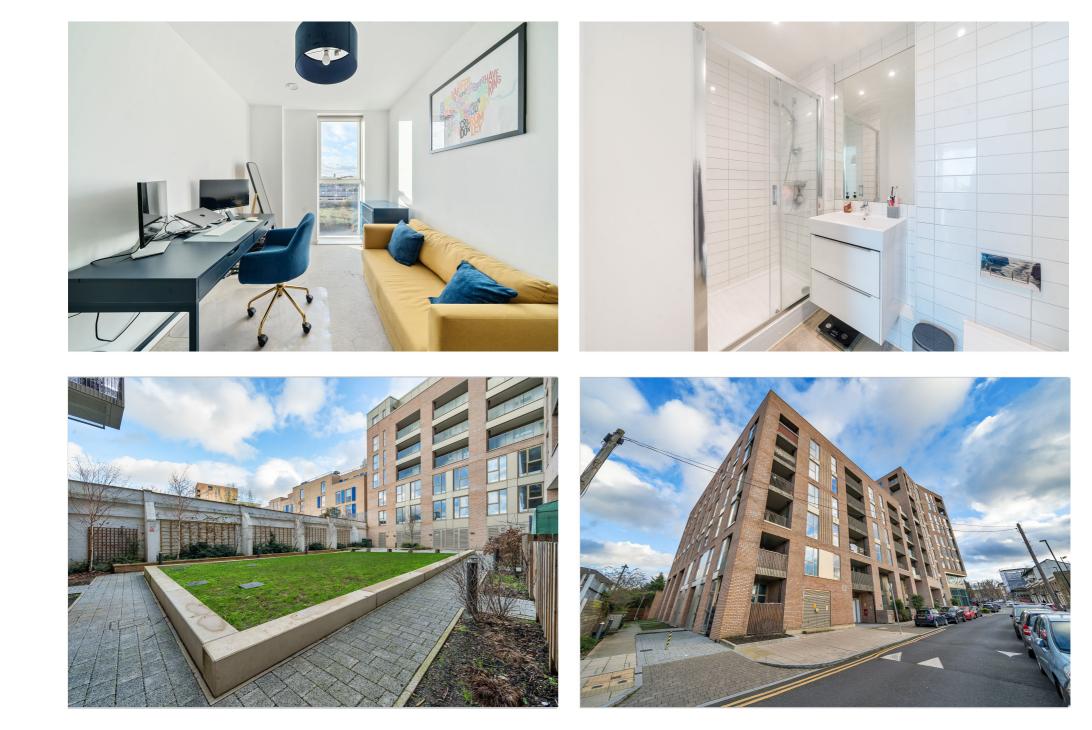

## Outside

Goodwood Road is situated within this superb location, 3 minutes from New Cross Gate Station with excellent transport links to the City and West End.

This location also benefits from an array of local pubs, bars and shops on your doorstep together with a selection of beautiful parks and green walks