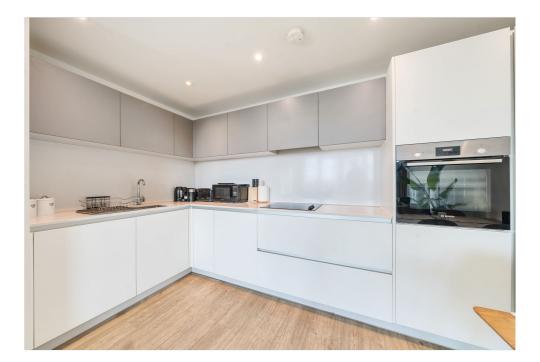

#### **The Accommodation:**

The accommodation comprises large entrance hall with a double built in cupboard and a store cupboard, open plan kitchen / reception room with access directly onto a balcony overlooking New Cross, two double bedrooms, master with built in wardrobes and a en-suite shower room and a separate family bathroom.