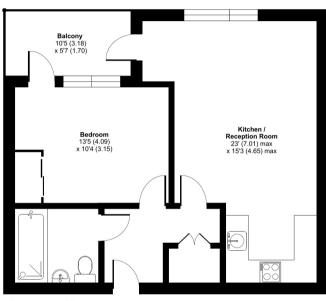

## 15 Bessemer Place, London, SE10

FOURTEENTH FLOOR

Floor plan produced in accordance with RICS Property Measurement Standards incorporating International Property Measurement Standards (IPMS2 Residential). © nichecom 2024. Produced for JLL Residential. REF: 1079886