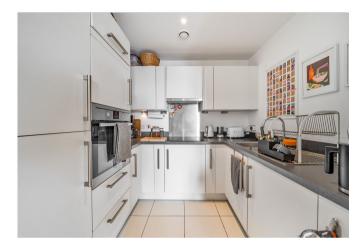

• EPC: B

The accommodation comprises entrance hall with built in cupboard, good sized kitchen / reception room with access onto a private balcony. Double bedroom with built in wardrobes, also with access on to same private balcony and a separate family family.