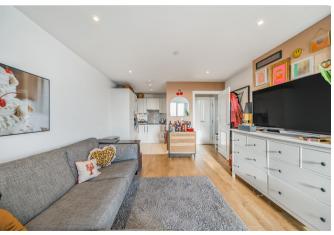

• EPC: B

The accommodation comprises entrance hall with built in cupboard, good sized kitchen / reception room with access onto a private balcony. Double bedroom with built in wardrobes, also with access on to same private balcony and a separate family family.

Presented in neutral tones throughout, early viewings are highly recommended.