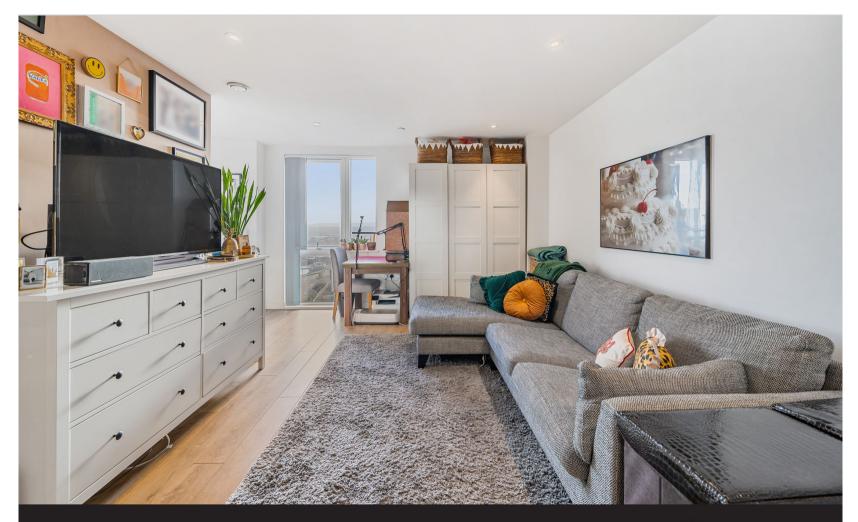

## Bessemer Place, Greenwich, London, SE10

Leasehold (230 years remaining)

A light and spacious apartment located within the highly sought after riverside development of Bessemer Place benefitting from amazing uninterrupted, far reaching river views from a well portioned private balcony.

• EPC: B

The accommodation comprises entrance hall with built in cupboard, good sized kitchen / reception room with access onto a private balcony. Double bedroom with built in wardrobes, also with access on to same private balcony and a separate family family.

Presented in neutral tones throughout, early viewings are highly recommended.