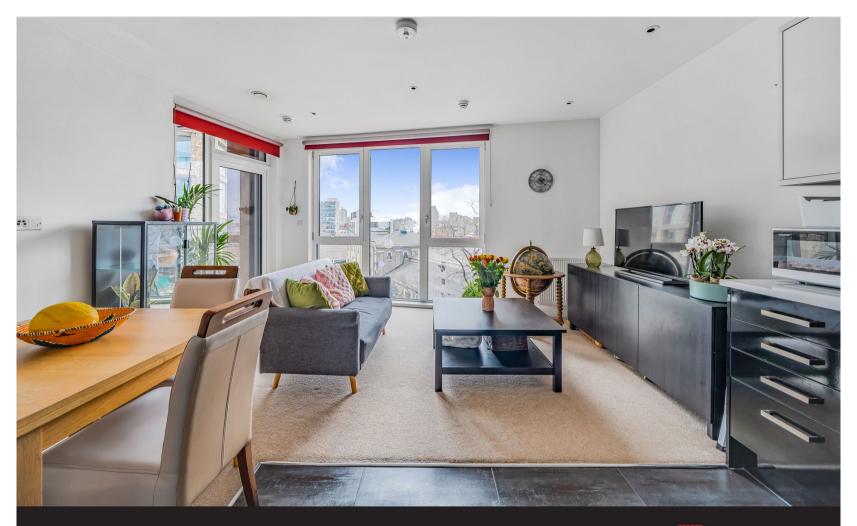

## Bellville House, Norman Road, London, SE10 Leasehold (115 years)

A fantastic two bedroom, two bathroom apartment on the 5th floor close to Greenwich mainline and DLR stations.

## **Key Features**

- Private balcony
- 5th Floor modern apartment
- Concierge services
- · Council Tax Band: C

- Service Charge: £4,925 p/a
- Ground Rent: £250 p/a
- Close to transport links
- EPC: B

The apartment offers a spacious, light and airy living reception room / kitchen area which leads to a private balcony. Large master bedroom and ensuite bathroom, good sized second bedroom and a family bathroom.