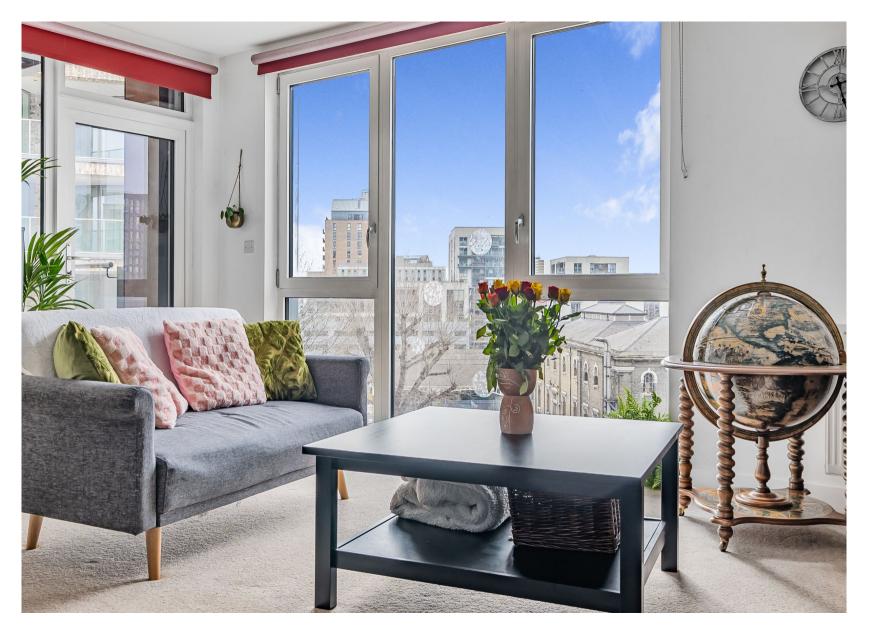

## Bellville House, Norman Road, London, SE10 Leasehold (115 years)

A fantastic two bedroom, two bathroom apartment on the 5th floor close to Greenwich mainline and DLR stations.

## **Key Features**

- Private balcony
- 5th Floor modern apartment
- Concierge services
- · Council Tax Band: C

- Service Charge: £4,925 p/a
- Ground Rent: £250 p/a
- Close to transport links
- EPC: B

The apartment offers a spacious, light and airy living reception room / kitchen area which leads to a private balcony. Large master bedroom and ensuite bathroom, good sized second bedroom and a family bathroom.