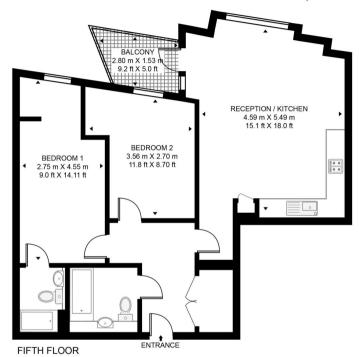

## **BELLVILLE HOUSE**

APPROXIMATE GROSS INTERNAL FLOOR AREA 797 SQ.FT (74.0 SQ.M)

This floor plan has been defined by the RICS Code of Measurement. This floor plan and all others are for approximate representative purposes only and upon usage is agreed to as such by the client.