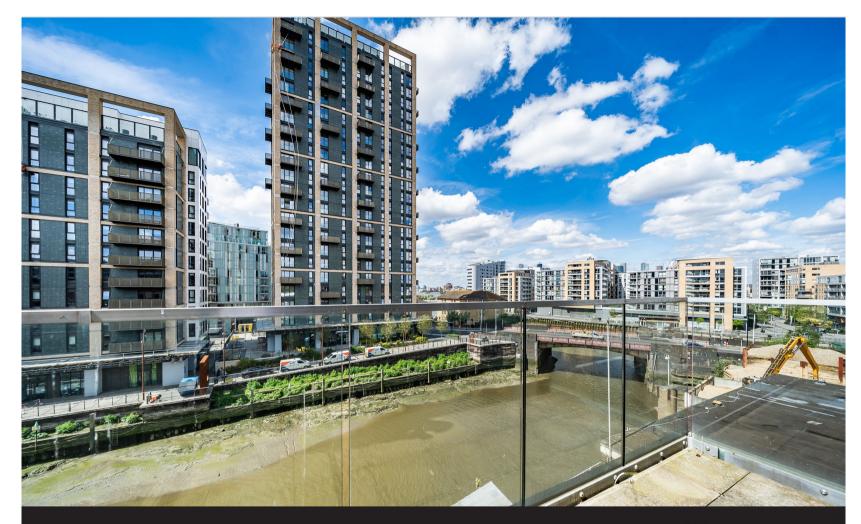

## **Babbage Point, London, SE10 9FA**

freehold

Located on the banks of Deptford Creek, comes this immaculate apartment on the firth floor and benefits from a balcony and secure parking.

Located on Norman Road, the property is ideally located in west Greenwich, with Greenwich station DLR and mainline rail connections just a short walk away. Greenwich town centre offers a superb array of shops and restaurants, including a nearby Waitrose, along with the Royal Park and Riverboat service.