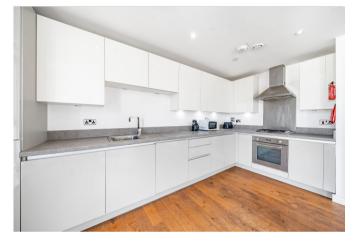

## **Key Features**

- 3 Bedrooms
- 2 Bathrooms
- EWS1 Compliant
- · Council Tax: D

- Service Charge: £5,289.53 p/a
- Ground Rent: £400 p/a
- · Close to mainline and DLR
- EPC: B

The accommodation comprises; a welcoming entrance hallway with doors leading to all rooms and a separate storage cupboard. The reception / kitchen room is a generous size at 24'0 x 13'3 and leads onto a private balcony which boasts views over the London Skyline.