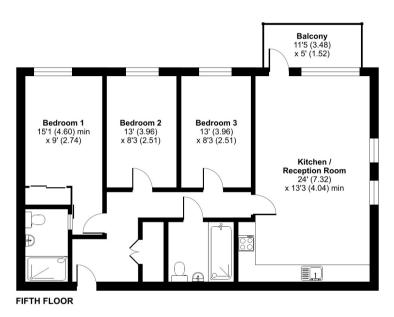

## **Key Features**

- 3 Bedrooms
- 2 Bathrooms
- EWS1 Compliant
- · Council Tax: D

- Service Charge: £5,289.53 p/a
- Ground Rent: £400 p/a
- · Close to mainline and DLR
- EPC: B

The accommodation comprises; a welcoming entrance hallway with doors leading to all rooms and a separate storage cupboard. The reception / kitchen room is a generous size at 24'0 x 13'3 and leads onto a private balcony which boasts views over the London Skyline.

The main bedroom is a large double room benefitting from ample storage from the built-in wardrobe, there is a well-appointed en-suite shower room. Bedroom two and bedroom three are 13'0 x 8'3 and make a perfect guest room or home office. Completing this property is the family bathroom.

## Babbage Point, 20 Norman Road, London, SE10

Approximate Internal Area = 963 sq ft / 89.5 sq m Balcony = 56 sq ft / 5.2 sq m For identification only - Not to scale

Floor plan produced in accordance with RICS Property Measurement Standards incorporating International Property Measurement Standards (IPMS2 Residential). @ntchecom 2024. Produced for JLL Residential. REF: 1121581