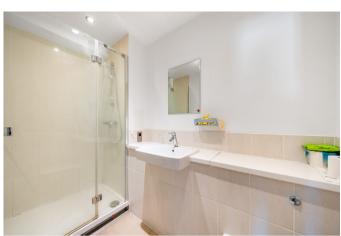

The main bedroom is a large double room benefitting from ample storage from the built-in wardrobe, there is a well-appointed en-suite shower room. Bedroom two and bedroom three are 13'0 x 8'3 and make a perfect guest room or home office. Completing this property is the family bathroom.