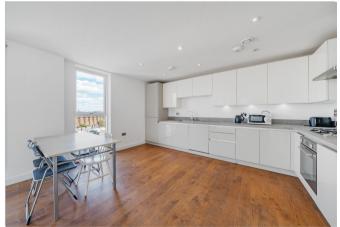

## **Key Features**

- 3 Bedrooms
- 2 Bathrooms
- EWS1 Compliant
- · Council Tax: D

- Service Charge: £5,289.53 p/a
- Ground Rent: £400 p/a
- · Close to mainline and DLR
- EPC: B

The accommodation comprises; a welcoming entrance hallway with doors leading to all rooms and a separate storage cupboard. The reception / kitchen room is a generous size at 24'0 x 13'3 and leads onto a private balcony which boasts views over the London Skyline.