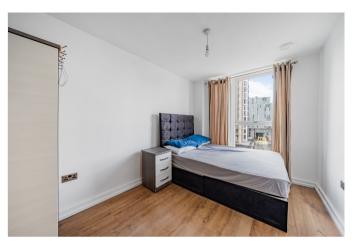

The main bedroom is a large double room benefitting from ample storage from the built-in wardrobe, there is a well-appointed en-suite shower room. Bedroom two and bedroom three are 13'0 x 8'3 and make a perfect guest room or home office. Completing this property is the family bathroom.