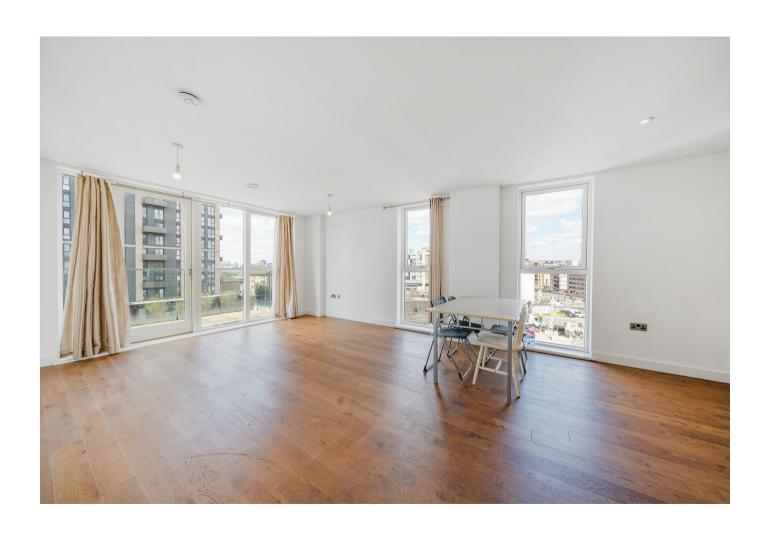

## **Key Features**

- 3 Bedrooms
- 2 Bathrooms
- EWS1 Compliant
- · Council Tax: D

- Service Charge: £5,289.53 p/a
- Ground Rent: £400 p/a
- · Close to mainline and DLR
- EPC: B

The accommodation comprises; a welcoming entrance hallway with doors leading to all rooms and a separate storage cupboard. The reception / kitchen room is a generous size at 24'0 x 13'3 and leads onto a private balcony which boasts views over the London Skyline.