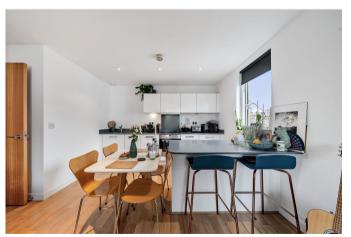

• EPC: B

The accommodation comprises good sized hallway with built in double cupboard, a spacious lounge / kitchen with wood floors and integrated appliances, double bedroom and a modern family bathroom.