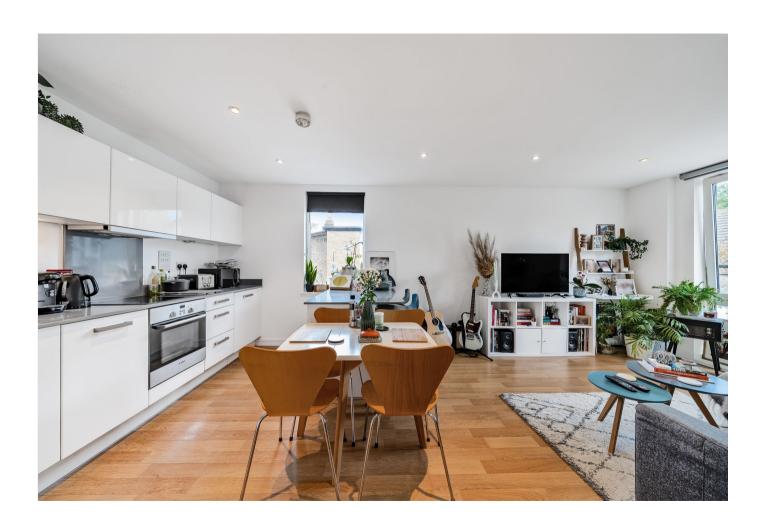

• EPC: B

The accommodation comprises good sized hallway with built in double cupboard, a spacious lounge / kitchen with wood floors and integrated appliances, double bedroom and a modern family bathroom.