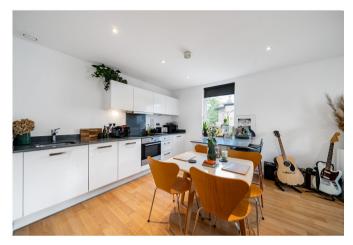

• EPC: B

The accommodation comprises good sized hallway with built in double cupboard, a spacious lounge / kitchen with wood floors and integrated appliances, double bedroom and a modern family bathroom.