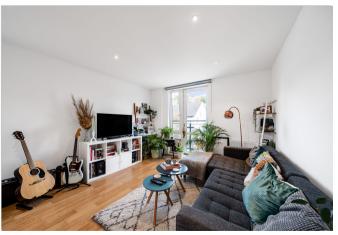

• EPC: B

The accommodation comprises good sized hallway with built in double cupboard, a spacious lounge / kitchen with wood floors and integrated appliances, double bedroom and a modern family bathroom.