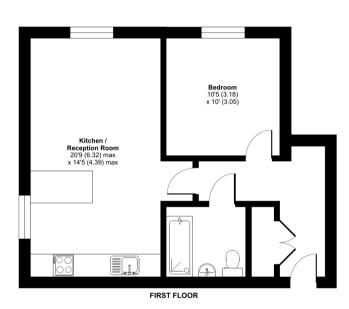

## Perry Vale, SE23

Approximate Internal Area = 508 sq ft / 47.2 sq m
For identification only - Not to scale

Floor plan produced in accordance with RICS Property Measurement Standards incorporating International Property Measurement Standards (IPMS2 Residential). @ntchecom 2024. Produced for JLL Residential. REF: 1131318

• EPC: B

The accommodation comprises good sized hallway with built in double cupboard, a spacious lounge / kitchen with wood floors and integrated appliances, double bedroom and a modern family bathroom.