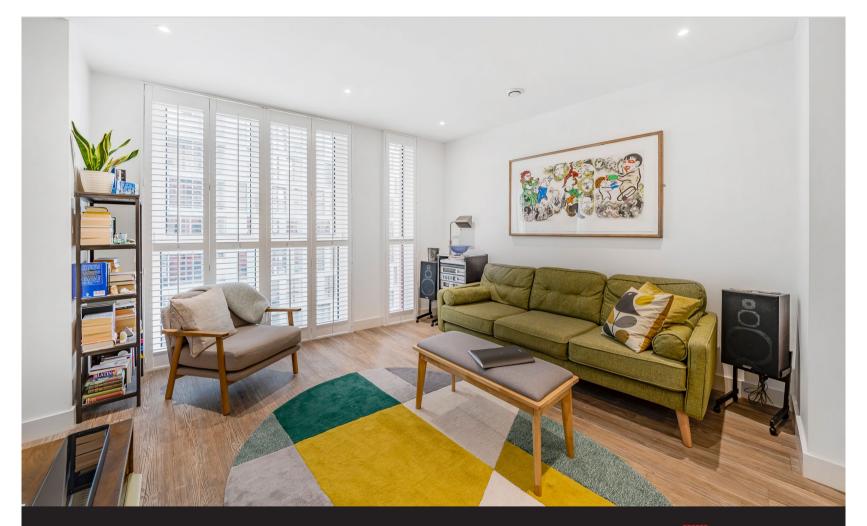

## Distel Apartments, Greenwich, London, SE10

Leasehold (993 years remaining)

Situated on the fifth floor in the ever popular 'Enderby Wharf' development a short walk from both North Greenwich & Cutty Sark.

## **Key Features**

- 1 Bedrooms
- Private balcony
- Close to mainline and DLR stations
- · Council Tax: C

- Service Charge: £1,970.79 p/a
- Ground Rent: £300 p/a
- Beautifully presented
- EPC: B

The accommodation comprises large entrance hall with built in cupboards, open plan kitchen / reception room (25' x 12') which opens onto a private balcony. One double bedroom with built in wardrobes and a family bathroom.