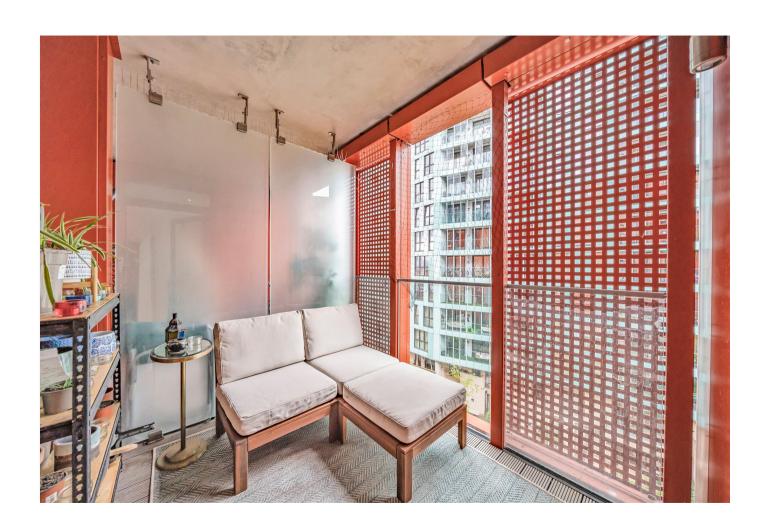

## **Key Features**

- 1 Bedrooms
- Private balcony
- Close to mainline and DLR stations
- · Council Tax: C

- Service Charge: £1,970.79 p/a
- Ground Rent: £300 p/a
- Beautifully presented
- EPC: B

The accommodation comprises large entrance hall with built in cupboards, open plan kitchen / reception room (25' x 12') which opens onto a private balcony. One double bedroom with built in wardrobes and a family bathroom.