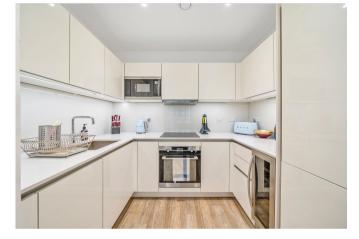

## **Key Features**

- 1 Bedrooms
- Private balcony
- Close to mainline and DLR stations
- · Council Tax: C

- Service Charge: £1,970.79 p/a
- Ground Rent: £300 p/a
- Beautifully presented
- EPC: B

The accommodation comprises large entrance hall with built in cupboards, open plan kitchen / reception room (25' x 12') which opens onto a private balcony. One double bedroom with built in wardrobes and a family bathroom.