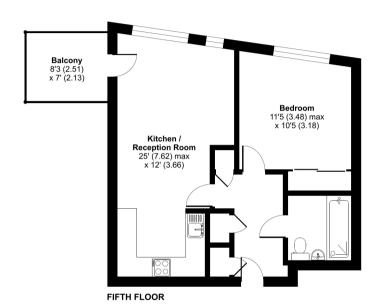

## **Key Features**

- 1 Bedrooms
- Private balcony
- Close to mainline and DLR stations
- · Council Tax: C

- Service Charge: £1,970.79 p/a
- Ground Rent: £300 p/a
- Beautifully presented
- EPC: B

The accommodation comprises large entrance hall with built in cupboards, open plan kitchen / reception room (25' x 12') which opens onto a private balcony. One double bedroom with built in wardrobes and a family bathroom.

## Telegraph Avenue, London, SE10

Floor plan produced in accordance with RICS Property Measurement Standards incorporating International Property Measurement Standards (IPMS2 Residential). ©ntchecom 2024. Produced for Jul. Residential. REF: 1145353