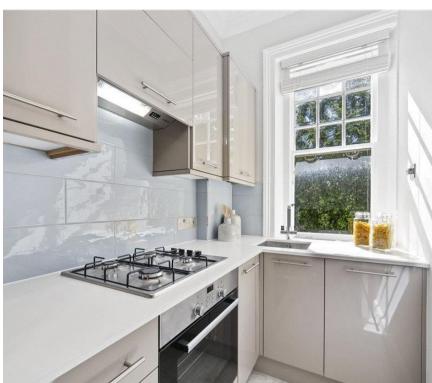

## **Description**

A stunning third floor apartment (with lift) in this red brick period building within a few minutes walk of Sloane Square. The property consists of master bedroom with en suite bathroom, second double bedroom with en suite shower room, guest cloakroom, reception room and a fully fitted kitchen. This modern and contemporary flat further benefits from elegant furnishings and use of communal gardens by application. Sloane Gardens is located on the east corner of Sloane Square and it is within walking distance of the many amenities and transport links of Chelsea and Knightsbridge.

- 2 Double bedrooms
- 1 Bathroom (en suite)
- 1 Shower room (en suite)
- Guest cloakroom
- Reception room
- Fully fitted kitchen
- Third floor
- Lift
- Communal gardens by application
- Approx. 673 sq ft (62 sq m)