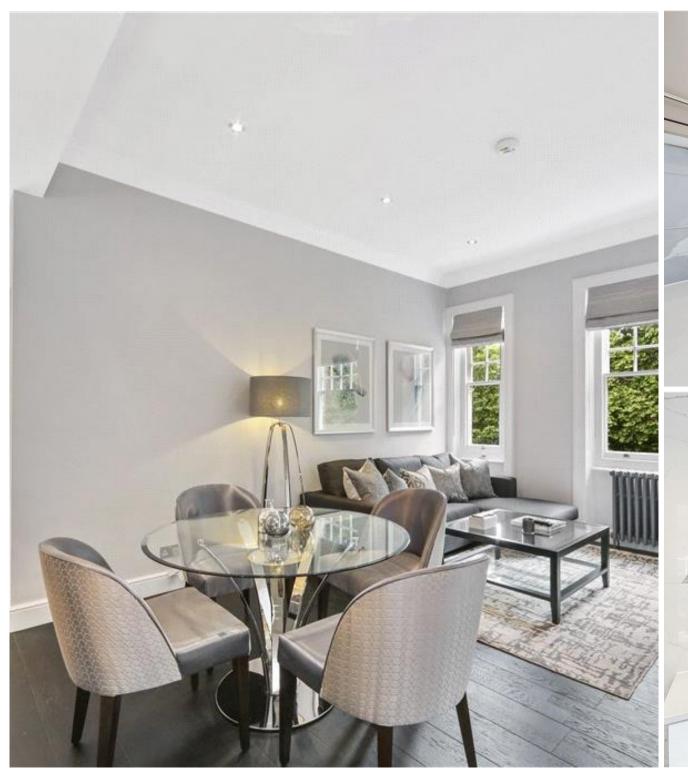

## **Description**

A stunning third floor apartment (with lift) in this red brick period building within a few minutes walk of Sloane Square. The property consists of master bedroom with en suite bathroom, second double bedroom with en suite shower room, guest cloakroom, reception room and a fully fitted kitchen. This modern and contemporary flat further benefits from elegant furnishings and use of communal gardens by application. Sloane Gardens is located on the east corner of Sloane Square and it is within walking distance of the many amenities and transport links of Chelsea and Knightsbridge.

- 2 Double bedrooms
- 1 Bathroom (en suite)
- 1 Shower room (en suite)
- Guest cloakroom
- Reception room
- Fully fitted kitchen
- Third floor
- Lift
- Communal gardens by application
- Approx. 673 sq ft (62 sq m)