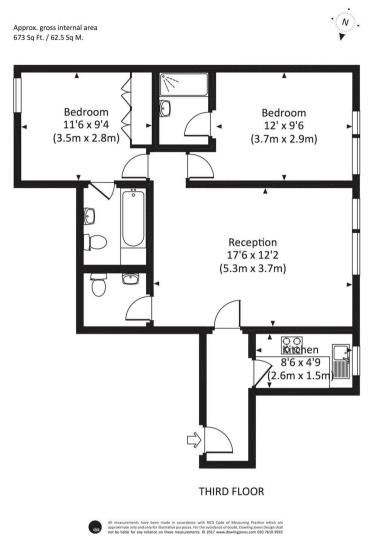

- 2 Double bedrooms
- 1 Bathroom (en suite)
- 1 Shower room (en suite)
- Guest cloakroom
- Reception room
- Fully fitted kitchen
- Third floor
- Lift
- Communal gardens by application
- Approx. 673 sq ft (62 sq m)