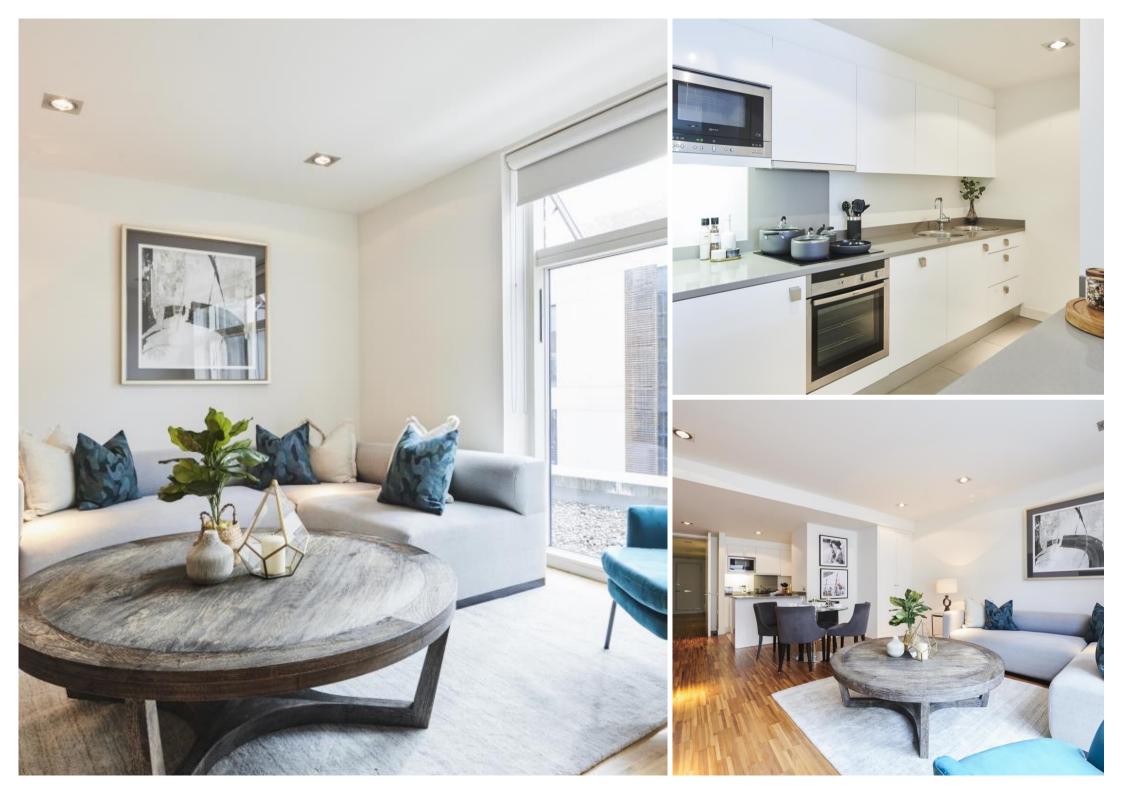

## **Description**

A very well presented first floor apartment, situated in sought after block just moments from South Kensington station. The apartment comprises one bedroom, one bathroom, reception room with dining area and open plan kitchen. The property is offered on a furnished or unfurnished basis. 161 Fulham Road benefits from a lift and porter in the building, as well as being within walking distance of the amenities of Knightsbridge and Chelsea.

- One double bedroom
- One bathroom
- Reception room
- Open plan kitchen
- First floor
- Lift
- Porter
- Furnished/unfurnished
- Approx. 694 sq ft (64 sq m)
- EPC TBC