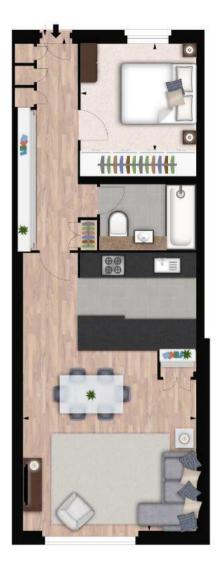

## **Description**

A very well presented first floor apartment, situated in sought after block just moments from South Kensington station. The apartment comprises one bedroom, one bathroom, reception room with dining area and open plan kitchen. The property is offered on a furnished or unfurnished basis. 161 Fulham Road benefits from a lift and porter in the building, as well as being within walking distance of the amenities of Knightsbridge and Chelsea.

- One double bedroom
- One bathroom
- Reception room
- Open plan kitchen
- First floor
- Lift
- Porter
- Furnished/unfurnished
- Approx. 694 sq ft (64 sq m)
- EPC TBC