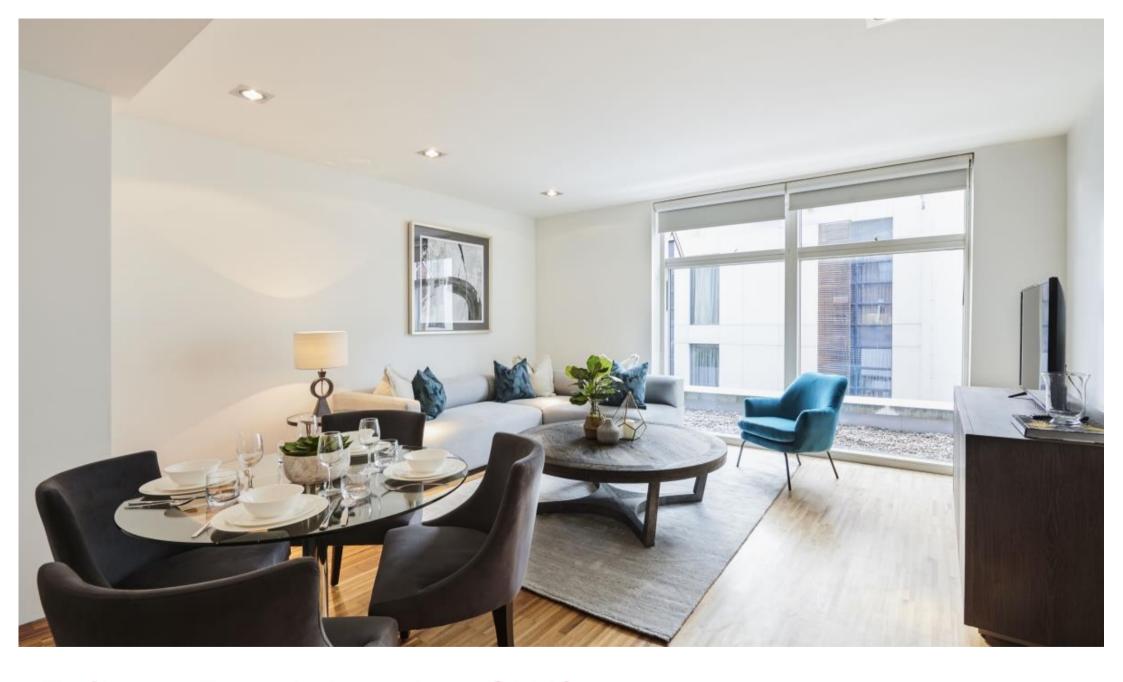

## **Description**

A very well presented first floor apartment, situated in sought after block just moments from South Kensington station. The apartment comprises one bedroom, one bathroom, reception room with dining area and open plan kitchen. The property is offered on a furnished or unfurnished basis. 161 Fulham Road benefits from a lift and porter in the building, as well as being within walking distance of the amenities of Knightsbridge and Chelsea.

- One double bedroom
- One bathroom
- Reception room
- Open plan kitchen
- First floor
- Lift
- Porter
- Furnished/unfurnished
- Approx. 694 sq ft (64 sq m)
- EPC TBC