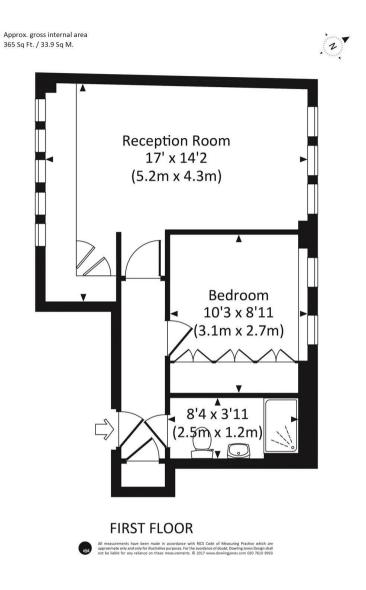

- 1 Double bedroom
- 1 Shower room
- Reception room
- Fully fitted kitchen
- First floor
- Lift
- Approx. 365 sq ft (33 sq m)
- Unfurnished
- EPC: C