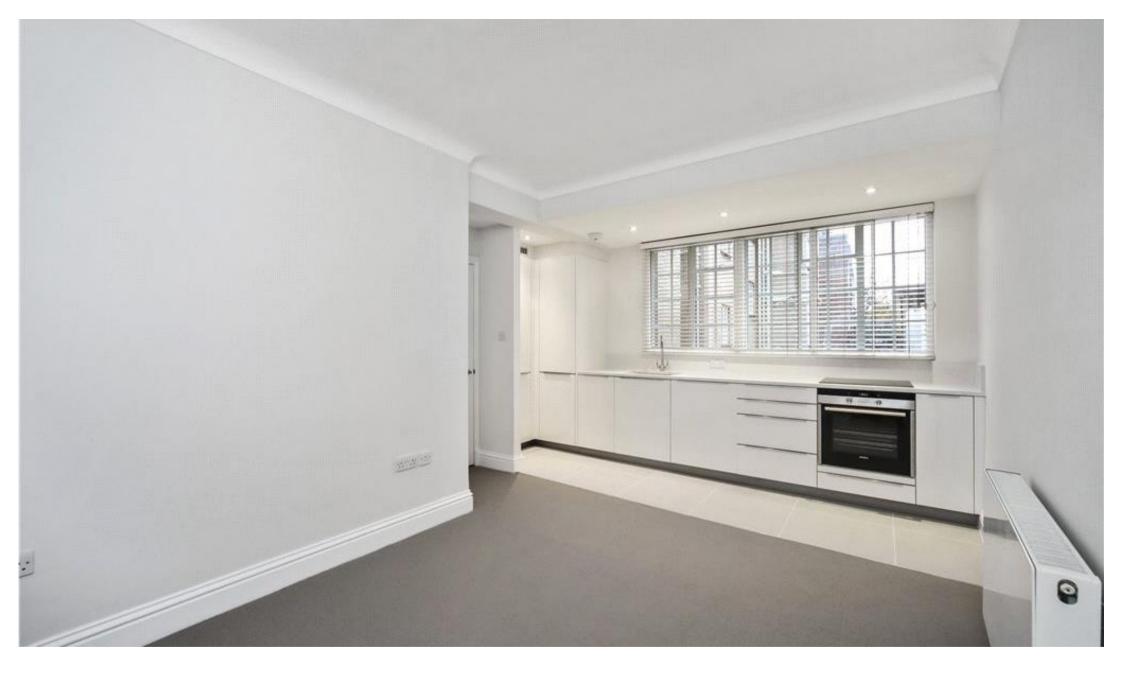

## **Description**

A bright and spacious first floor flat (with lift) in this well located purpose built block in the heart of Chelsea. The property consists of one double bedroom, one shower room, reception room and a fully fitted kitchen. The flat is conveniently located for the many shopping and transport amenities of the King's Road, Sloane Avenue and Brompton Cross.

- 1 Double bedroom
- 1 Shower room
- Reception room
- Fully fitted kitchen
- First floor
- Lift
- Approx. 365 sq ft (33 sq m)
- Unfurnished
- EPC: C