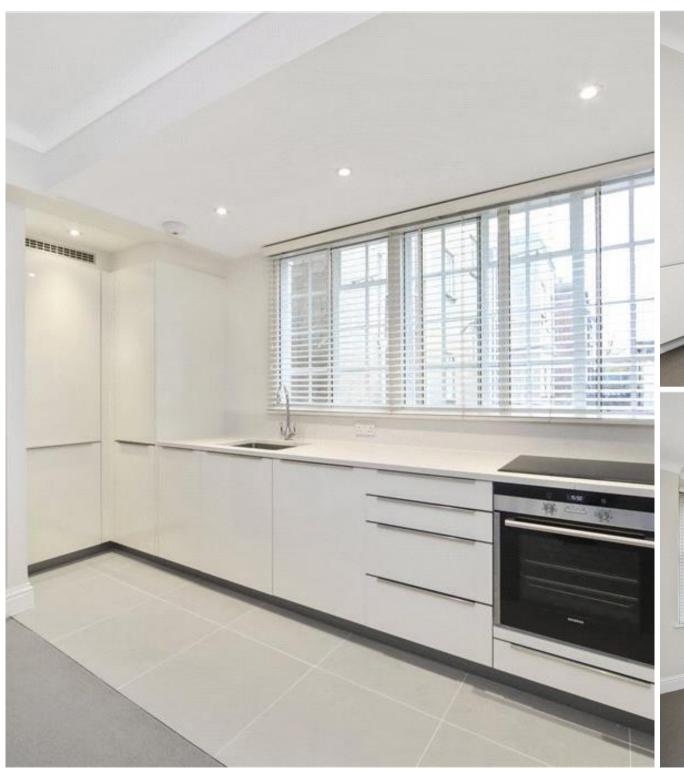

## **Description**

A bright and spacious first floor flat (with lift) in this well located purpose built block in the heart of Chelsea. The property consists of one double bedroom, one shower room, reception room and a fully fitted kitchen. The flat is conveniently located for the many shopping and transport amenities of the King's Road, Sloane Avenue and Brompton Cross.

- 1 Double bedroom
- 1 Shower room
- Reception room
- Fully fitted kitchen
- First floor
- Lift
- Approx. 365 sq ft (33 sq m)
- Unfurnished
- EPC: C