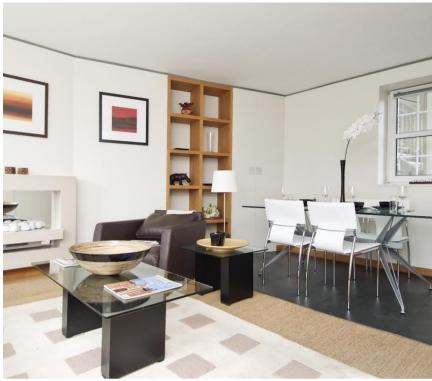

## **Description**

A spacious one bedroom flat in a highly desirable part of Chelsea. The apartment consists of one double bedroom with walk in wardrobe, one shower room, reception room and separate modern kitchen. This smart and secure flat is located on the second floor (with lift) of a 24 hour portered block with swimming pool, gym and all the amenities of the nearby King's Road and Sloane Square.

- One double bedroom with walk in wardrobe
- 1 Shower room
- Reception room
- Open plan kitchen
- Second floor
- Lift
- Porter
- Residents' gym and swimming pool
- Communal gardens
- · Furnished or unfurnished