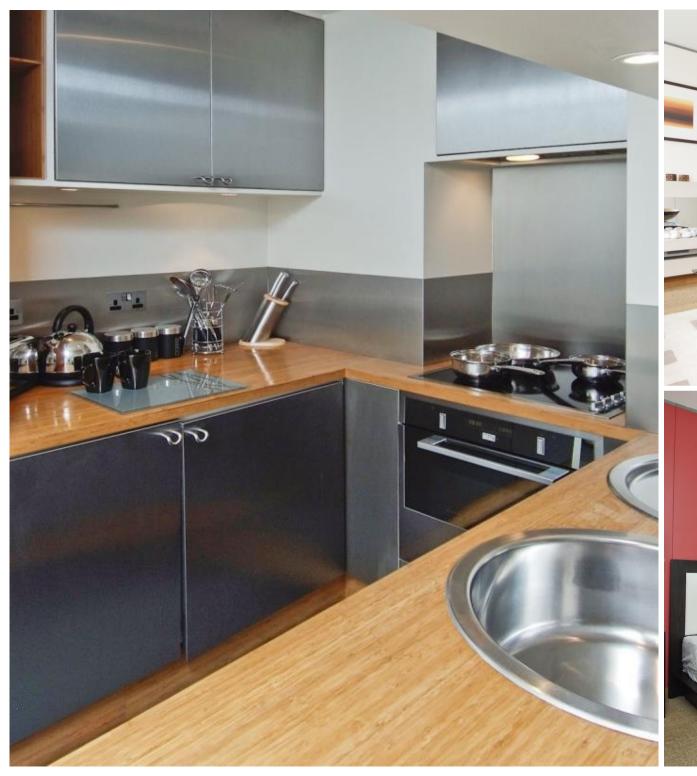

## **Description**

A spacious one bedroom flat in a highly desirable part of Chelsea. The apartment consists of one double bedroom with walk in wardrobe, one shower room, reception room and separate modern kitchen. This smart and secure flat is located on the second floor (with lift) of a 24 hour portered block with swimming pool, gym and all the amenities of the nearby King's Road and Sloane Square.

- One double bedroom with walk in wardrobe
- 1 Shower room
- Reception room
- Open plan kitchen
- Second floor
- Lift
- Porter
- Residents' gym and swimming pool
- Communal gardens
- · Furnished or unfurnished