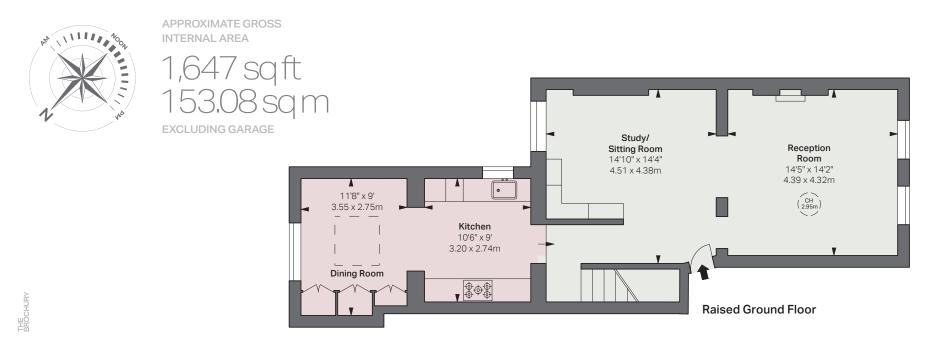

A beautifully styled and decorated three bedroom (1,647 sq ft / 153 sq m) flat in the heart of Chelsea. This ground floor maisonette has versatile accommodation throughout with a patio at the rear of the property.

Floorplan for guidance only, not to scale or valuations purposes. It must not be relied upon as a statement of fact. All measurements and areas are approximate and have been prepared in accordance with the current edition of the RICS Code of Measuring Practice.