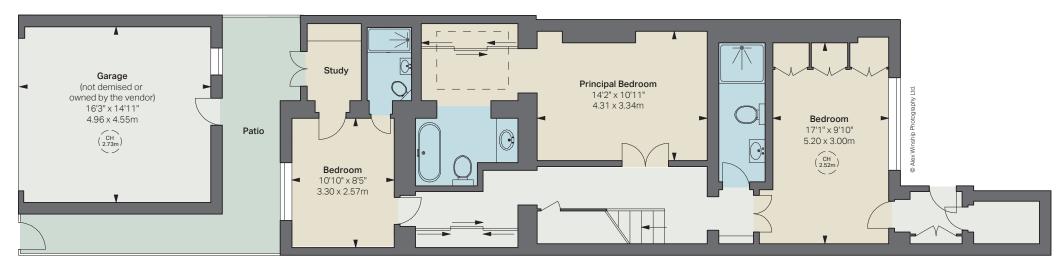

There is the added benefit of access via Bury Walk and our clients currently rent a double garage backing onto the property providing safe off street parking and further storage.

Sydney Street sits between the Fulham Road and King's Road with an array of shops, bars, restaurants as well as ample public transport all close to hand.

## GARAGE

This is not owned by our clients and rented by separate arrangement at £8,000 for the current year, expiring in March 2022

LOCAL AUTHORITY
The Royal Borough of
Kensington & Chelsea

EPC C

These particulars are for general information only and do not constitute any part of an offer or contract. All statements contained therein are made without responsibility on the part of the vendors or lessors and are not to be relied upon as statement or representation of fact. Intending purchasers or lessoes must satisfy themselves, by inspection, or otherwise, as to the correctness of each of the statements or dimensions contained in these particulars. This floorplan is for guidance only and not for valuation purposes. It/105/21JLL-210507-0866

**Lower Ground Floor** 

JLL Knightsbridge

174 Brompton Road, London SW3 1HP

020 7306 1610

JLL Chelsea

2 Cale Street, London SW3 3QU

020 7399 5010