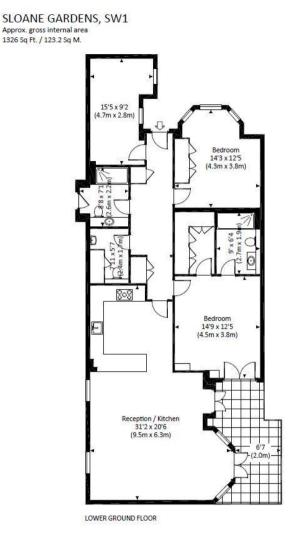

## Description

A beautifully presented lower ground floor apartment, situated in a charming period building in Sloane Gardens. The property comprises master bedroom with en suite shower room and walk in wardrobe, two further double bedrooms, one shower room, guest cloakroom, reception room, open pan kitchen and a patio area. Sloane Gardens is located just moments from Sloane Square and the Kings Road, close to the array of shops, restaurants and transport links that the area has to offer.

- Master bedroom with walk in wardrobe and en suite shower room
- Two further bedrooms
- One further shower room
- Reception room
- Open plan kitchen
- Guest cloakroom
- Patio area
- Lower ground floor
- Approx. 1326 sq ft (123 sq m)
- Unfurnished

## Floorplan

+(Z)

All measurements are approximate and for guidance and illustrative purposes only. Photography and Floor Plans by www.dowlingpro.com - +44 7793 974 209

Chelsea

2 Cale Street, London SW3 3QU 020 7399 5010 chelsealettings@eu.jll.com