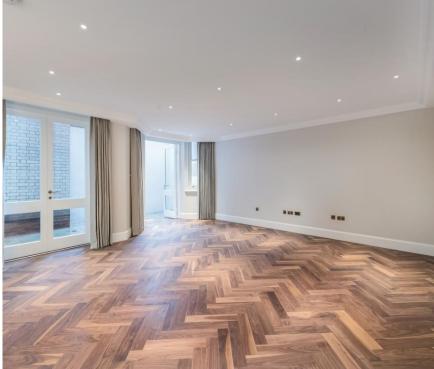

## Description

A beautifully presented lower ground floor apartment, situated in a charming period building in Sloane Gardens. The property comprises master bedroom with en suite shower room and walk in wardrobe, two further double bedrooms, one shower room, guest cloakroom, reception room, open pan kitchen and a patio area. Sloane Gardens is located just moments from Sloane Square and the Kings Road, close to the array of shops, restaurants and transport links that the area has to offer.

- Master bedroom with walk in wardrobe and en suite shower room
- Two further bedrooms
- One further shower room
- Reception room
- Open plan kitchen
- Guest cloakroom
- Patio area
- Lower ground floor
- Approx. 1326 sq ft (123 sq m)
- Unfurnished