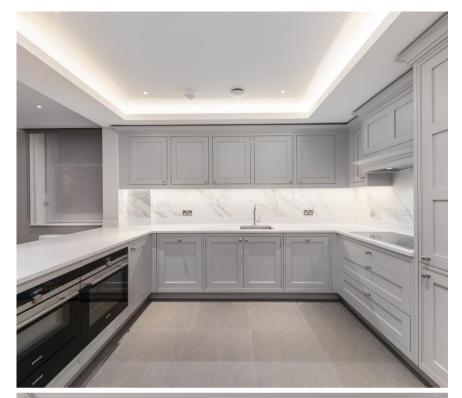

## Description

A beautifully presented lower ground floor apartment, situated in a charming period building in Sloane Gardens. The property comprises master bedroom with en suite shower room and walk in wardrobe, two further double bedrooms, one shower room, guest cloakroom, reception room, open pan kitchen and a patio area. Sloane Gardens is located just moments from Sloane Square and the Kings Road, close to the array of shops, restaurants and transport links that the area has to offer.

- Master bedroom with walk in wardrobe and en suite shower room
- Two further bedrooms
- One further shower room
- Reception room
- Open plan kitchen
- Guest cloakroom
- Patio area
- Lower ground floor
- Approx. 1326 sq ft (123 sq m)
- Unfurnished