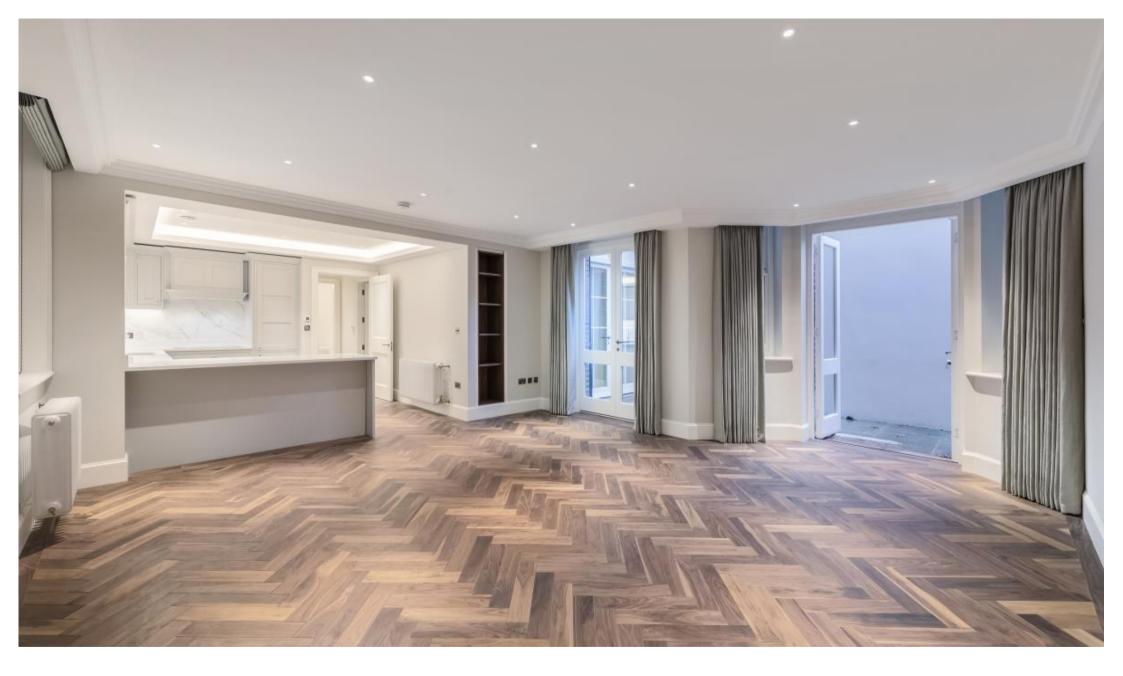

## Description

A beautifully presented lower ground floor apartment, situated in a charming period building in Sloane Gardens. The property comprises master bedroom with en suite shower room and walk in wardrobe, two further double bedrooms, one shower room, guest cloakroom, reception room, open pan kitchen and a patio area. Sloane Gardens is located just moments from Sloane Square and the Kings Road, close to the array of shops, restaurants and transport links that the area has to offer.

- Master bedroom with walk in wardrobe and en suite shower room
- Two further bedrooms
- One further shower room
- Reception room
- Open plan kitchen
- Guest cloakroom
- Patio area
- Lower ground floor
- Approx. 1326 sq ft (123 sq m)
- Unfurnished