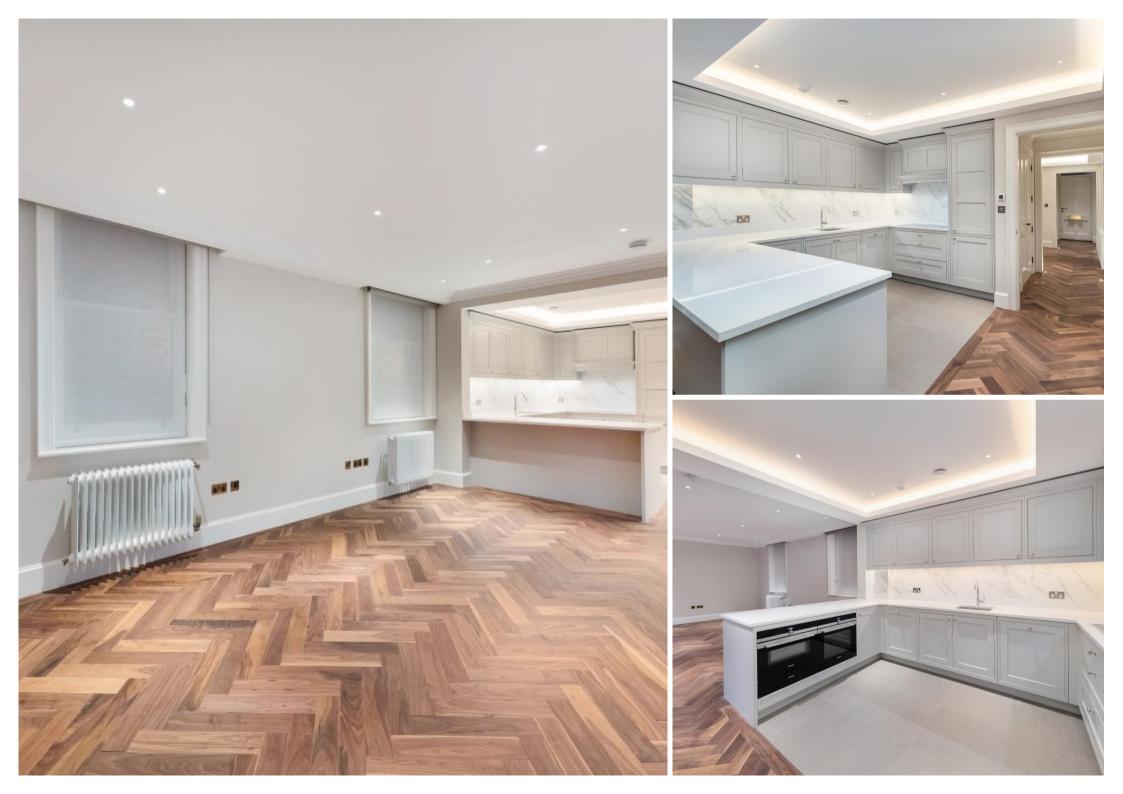

## Description

A beautifully presented lower ground floor apartment, situated in a charming period building in Sloane Gardens. The property comprises master bedroom with en suite shower room and walk in wardrobe, two further double bedrooms, one shower room, guest cloakroom, reception room, open pan kitchen and a patio area. Sloane Gardens is located just moments from Sloane Square and the Kings Road, close to the array of shops, restaurants and transport links that the area has to offer.

- Master bedroom with walk in wardrobe and en suite shower room
- Two further bedrooms
- One further shower room
- Reception room
- Open plan kitchen
- Guest cloakroom
- Patio area
- Lower ground floor
- Approx. 1326 sq ft (123 sq m)
- Unfurnished