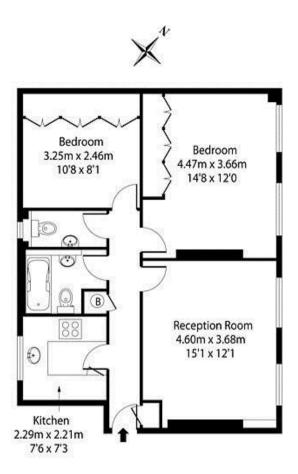

## **Description**

An immaculate second floor apartment in a charming conversion on Christchurch Terrace. The apartment comprises two double bedrooms, one bathroom, reception room, separate kitchen and guest cloakroom. Christchurch Terrace is ideally situated for the shops, restaurants and transport links that Chelsea has to offer.

- Two double bedrooms
- One bathroom
- Reception room
- Separate kitchen
- Guest cloakroom
- Second floor
- Unfurnished
- Approx. 662 sq ft (61 sq m)
- EPC: C

APPROX. GROSS INTERNAL FLOOR AREA 662 SQ FT / 61.49 SQ M