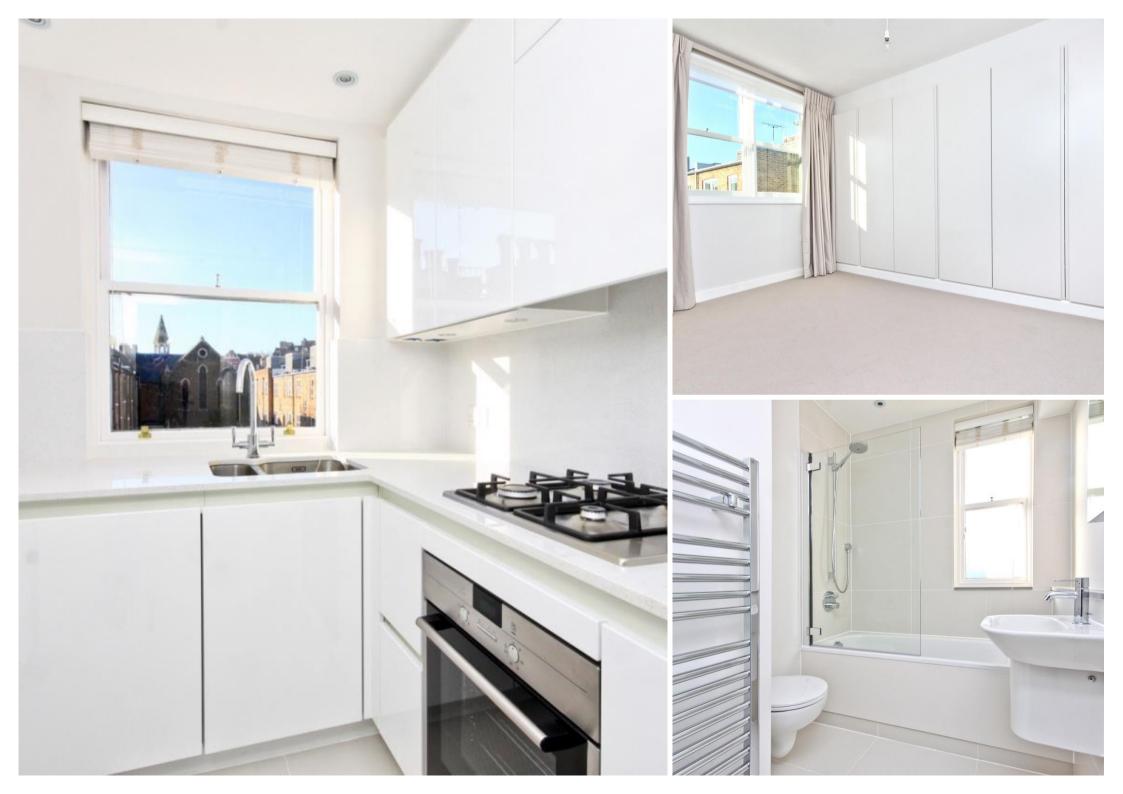

## **Description**

An immaculate second floor apartment in a charming conversion on Christchurch Terrace. The apartment comprises two double bedrooms, one bathroom, reception room, separate kitchen and guest cloakroom. Christchurch Terrace is ideally situated for the shops, restaurants and transport links that Chelsea has to offer.

- Two double bedrooms
- One bathroom
- Reception room
- Separate kitchen
- Guest cloakroom
- Second floor
- Unfurnished
- Approx. 662 sq ft (61 sq m)
- EPC: C

APPROX. GROSS INTERNAL FLOOR AREA 662 SQ FT / 61.49 SQ M