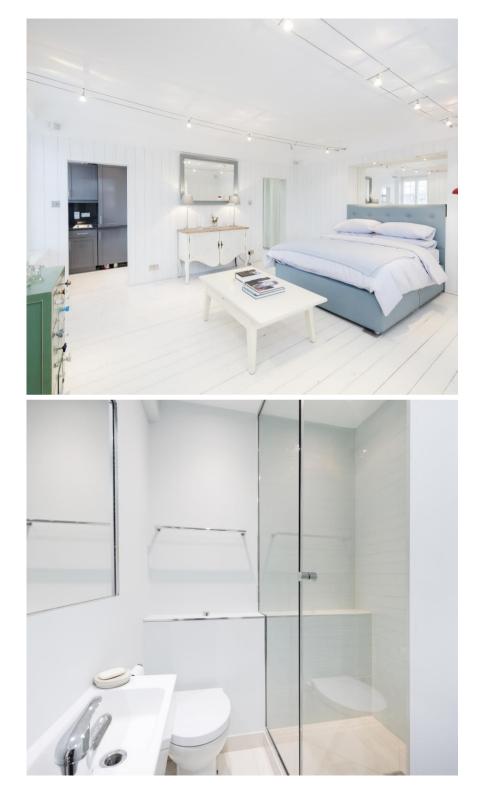

## Description

A very well presented third floor flat (with lift) in this much sought after block in the heart of Chelsea. The property consists of one double bedroom, one shower room, reception room, separate kitchen and a terrace area. Windsor Court is located just minutes' walk from Chelsea Green and all the shops, restaurants and transport facilities of the King's Road.

- One double bedroom
- One shower room
- Reception room
- Separate kitchen
- Terrace
- Third floor
- Lift
- Approx. 457 sq ft ( 42 sq m)
- Furnished
- EPC: D