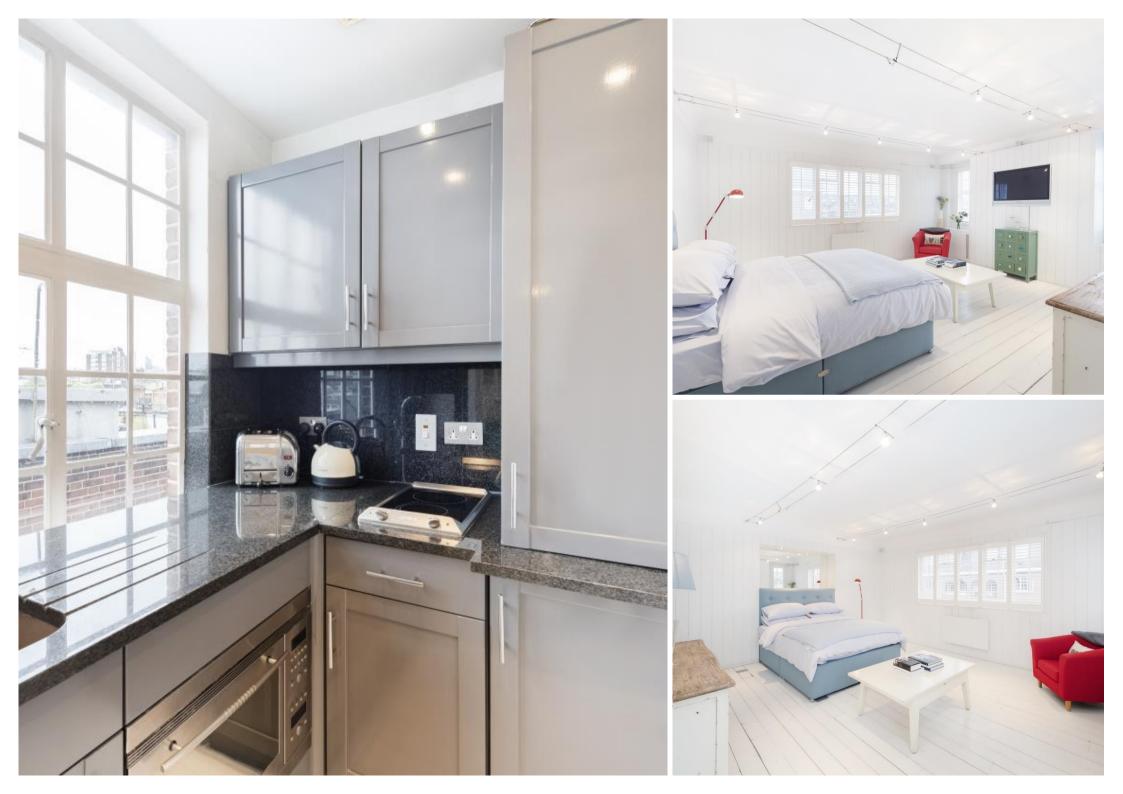

## Description

A very well presented third floor flat (with lift) in this much sought after block in the heart of Chelsea. The property consists of one double bedroom, one shower room, reception room, separate kitchen and a terrace area. Windsor Court is located just minutes' walk from Chelsea Green and all the shops, restaurants and transport facilities of the King's Road.

- One double bedroom
- One shower room
- Reception room
- Separate kitchen
- Terrace
- Third floor
- Lift
- Approx. 457 sq ft ( 42 sq m)
- Furnished
- EPC: D