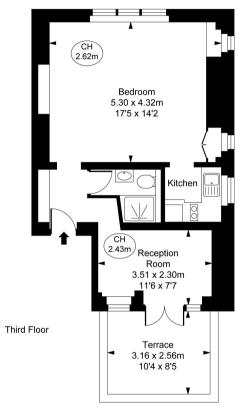

## Floorplan

Windsor Court, Jubilee Place, SW3 Approximate Gross Internal Area 42.48 sq m / 457 sq ft (CH = Ceiling Heights)

This plan is not to scale. It is for guidance and not for valuation purposes. All measurements and areas are approximate only, and have been prepared in accordance with the current edition of the RICS Code of Measuring Practice. © FUMam Performance