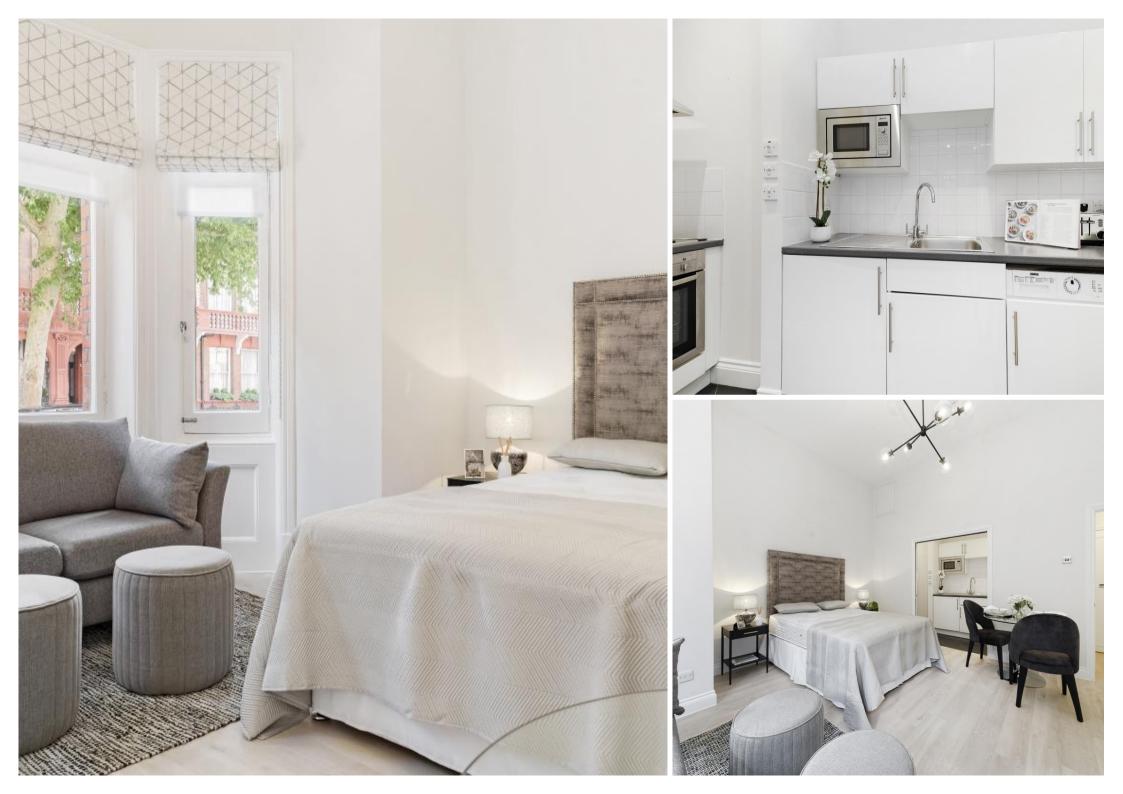

## Description

A wonderful raised ground floor studio apartment in this red brick period building and moments from Sloane Square. The property consists of reception/bedroom, shower room and a fully fitted kitchen. Sloane Gardens is located on the east corner of Sloane Square and it is within walking distance of the many amenities and transport links of Chelsea and Knightsbridge.

- Reception / bedroom
- Shower room
- Fully fitted kitchen
- Resident caretaker
- Use of communal gardens
- Approx. 290 sq ft (26 sq m)
- Furnished
- EPC: B