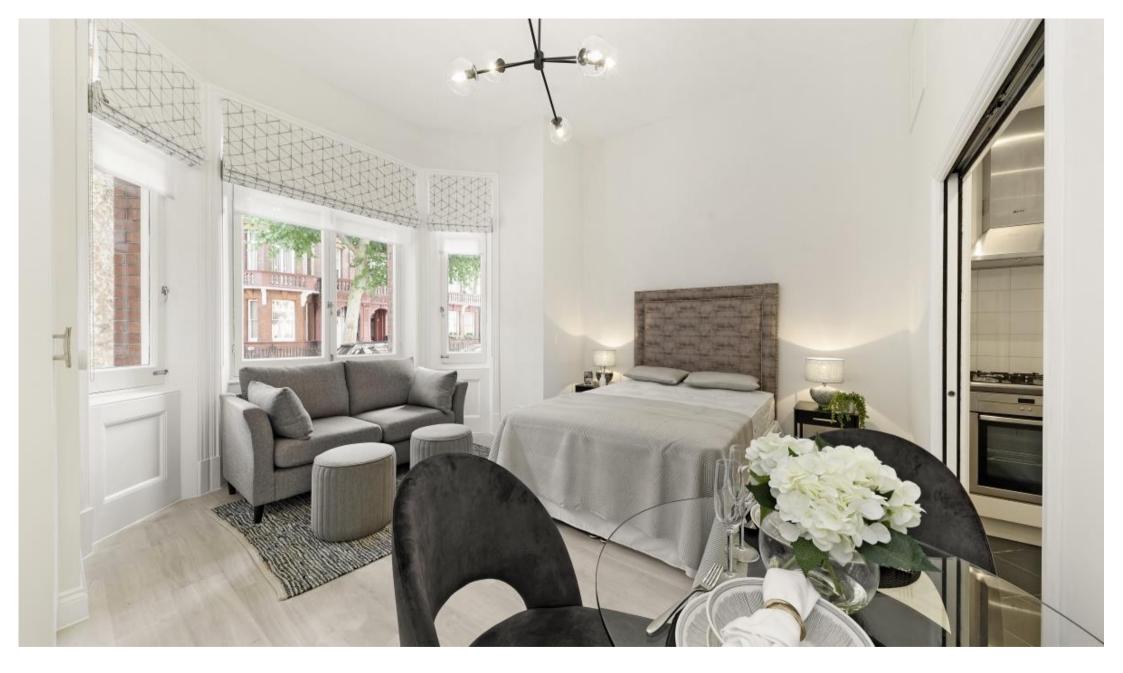

## Description

A wonderful raised ground floor studio apartment in this red brick period building and moments from Sloane Square. The property consists of reception/bedroom, shower room and a fully fitted kitchen. Sloane Gardens is located on the east corner of Sloane Square and it is within walking distance of the many amenities and transport links of Chelsea and Knightsbridge.

- Reception / bedroom
- Shower room
- Fully fitted kitchen
- Resident caretaker
- Use of communal gardens
- Approx. 290 sq ft (26 sq m)
- Furnished
- EPC: B