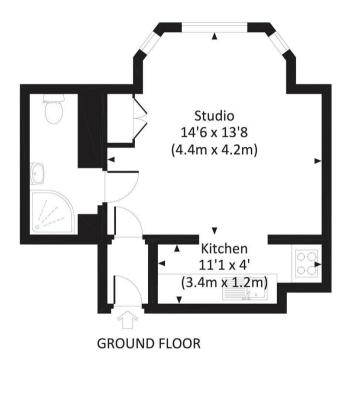

## Floorplan

Approx. gross internal area 289 Sq Ft. / 26.8 Sq M.

All measurements have been made in accordance with RICS Code of Measuring Practice which are approximate only and only for illustrative purposes. For the avoidance of doubt, Dowling Lones Design shall not be liable for any reliance on these measurements. © 2017 www.dowlingiones.com 020 7610 9933