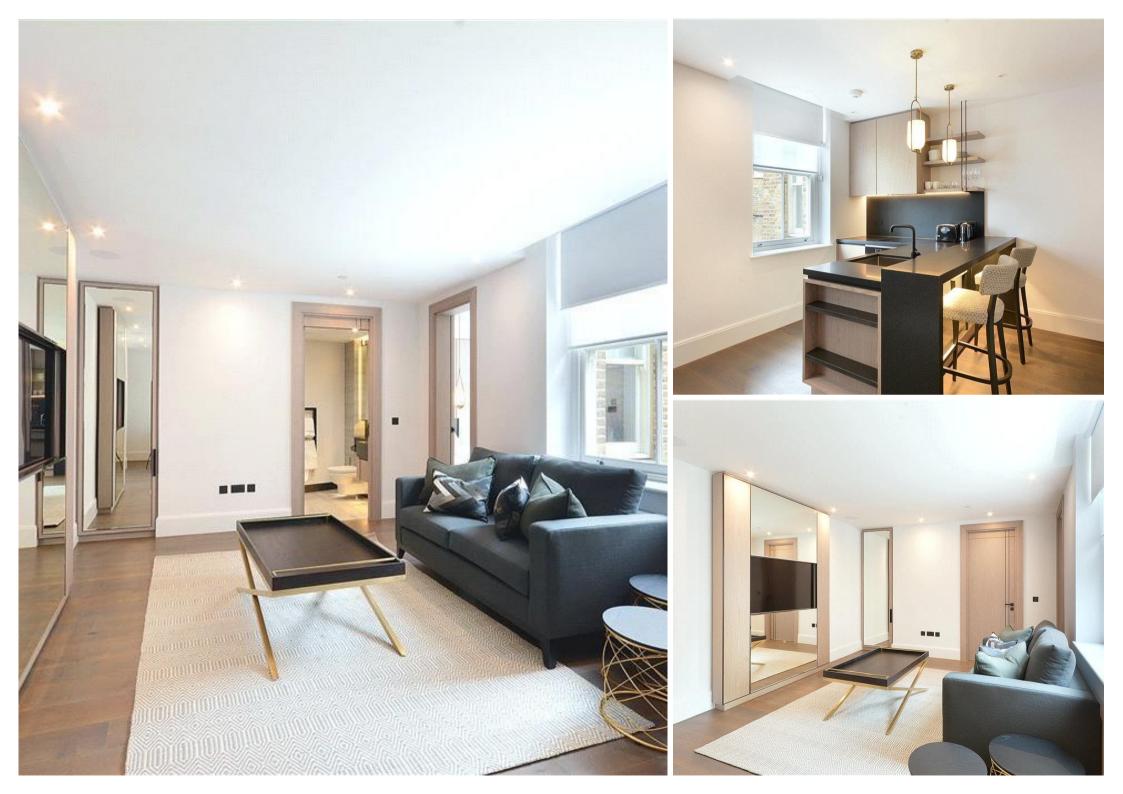

## Description

A beautifully presented second floor apartment, which has been interior designed throughout by TH2 Designs. Accommodation comprises one double bedroom, one shower room, reception room and open plan kitchen with seating area, fully fitted with Miele and Neff appliances. The apartment also benefits from comfort cooling and heating in the reception room and underfloor heating to shower room and hallway. One Brompton is a stunning new development benefitting from a full concierge service, a lift to all floors, CCTV security system and audio visual entry system. The Old Brompton Road is ideally situated for the fashionable shops and restaurants of both Knightsbridge and Chelsea, as well as transport links across central London.

- 1 Double bedroom
- 1 Shower room
- Reception room
- Open plan kitchen with seating area
- Second floor
- Lift
- Concierge service
- Approx. 480 sq ft (44 sq m)
- Furnished
- EPC: B