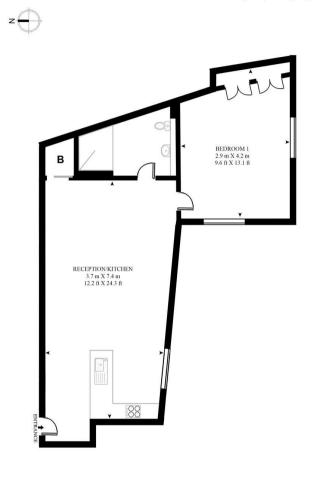

## Floorplan

## CRESSWELL GARDENS

APPROXIMATE GROSS INTERNAL FLOOR AREA 480 SQ.FT (44.6 SQ.M)

This floor plan has been defined by the RICS Code of Measurement. This floor plan and all others are for approximate representative purposes only and upon usage is agreed to as such by the client. WWW: hdvirtualart.com | TEL: 0203.974.1567 | EMAIL: info@hdvirtualart.com