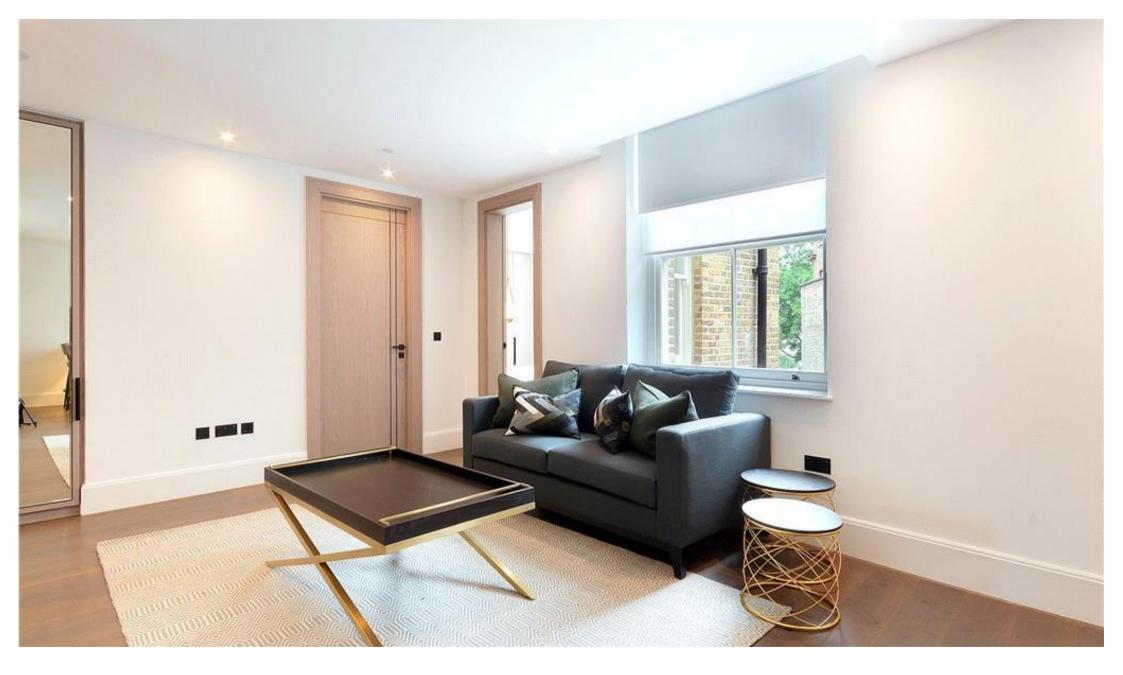

## Description

A beautifully presented second floor apartment, which has been interior designed throughout by TH2 Designs. Accommodation comprises one double bedroom, one shower room, reception room and open plan kitchen with seating area, fully fitted with Miele and Neff appliances. The apartment also benefits from comfort cooling and heating in the reception room and underfloor heating to shower room and hallway. One Brompton is a stunning new development benefitting from a full concierge service, a lift to all floors, CCTV security system and audio visual entry system. The Old Brompton Road is ideally situated for the fashionable shops and restaurants of both Knightsbridge and Chelsea, as well as transport links across central London.

- 1 Double bedroom
- 1 Shower room
- Reception room
- Open plan kitchen with seating area
- Second floor
- Lift
- Concierge service
- Approx. 480 sq ft (44 sq m)
- Furnished
- EPC: B