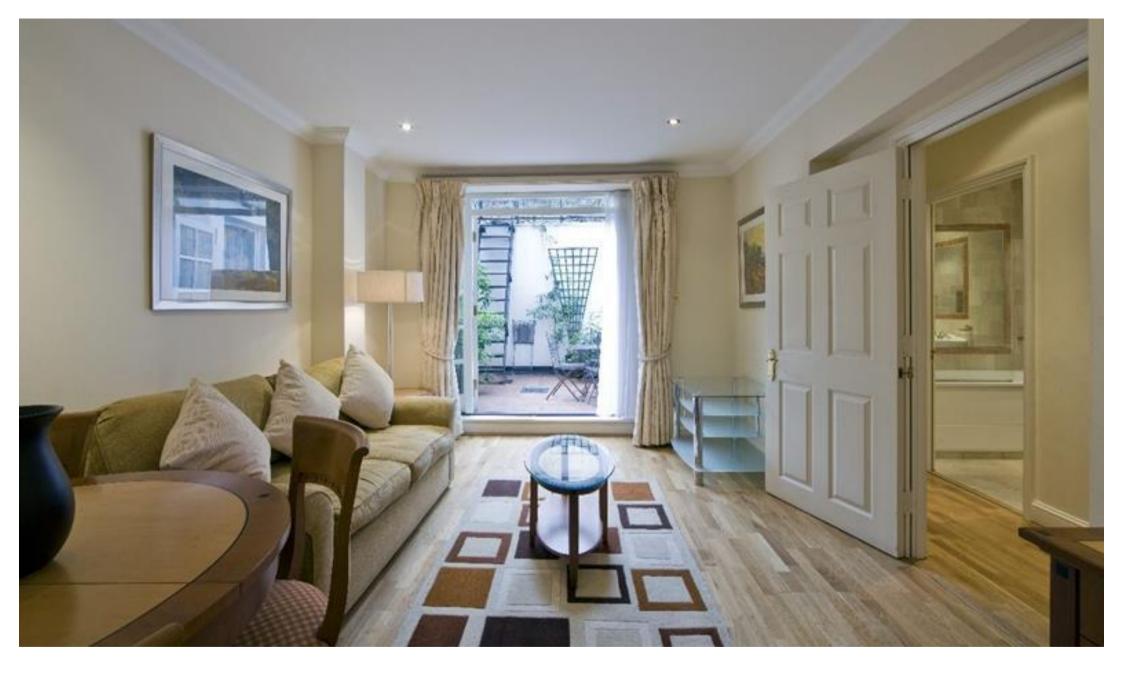

## **Description**

A well presented lower ground floor flat in this period building in the heart of Chelsea. The property consists of one double bedroom, one bathroom, reception room and a fully fitted kitchen. The flat benefits from wooden flooring in the reception room and a patio garden. Draycott Place is close to all the amenities with plenty of shops, bars and restaurants within walking distance.

- 1 Double bedroom
- 1 Bathroom
- Reception room
- Fully fitted kitchen
- Patio
- Approx. 423 sq ft (39 sq m)
- Furnished
- EPC: C