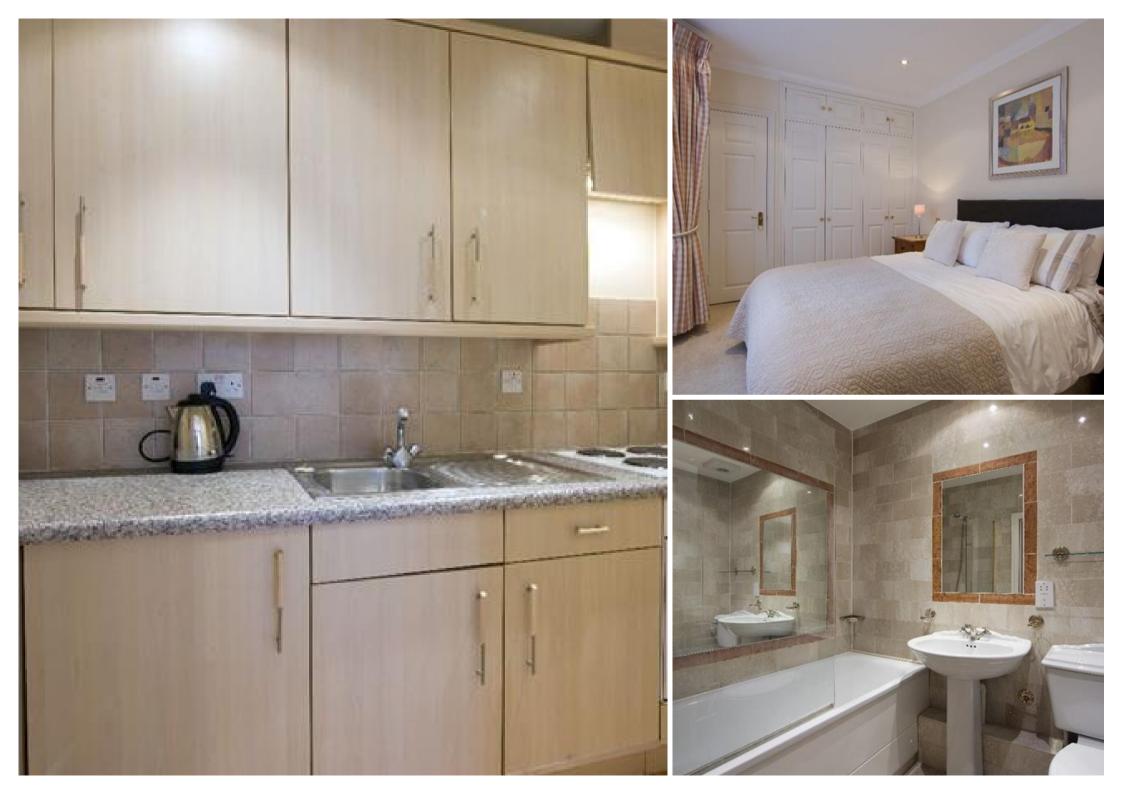

## **Description**

A well presented lower ground floor flat in this period building in the heart of Chelsea. The property consists of one double bedroom, one bathroom, reception room and a fully fitted kitchen. The flat benefits from wooden flooring in the reception room and a patio garden. Draycott Place is close to all the amenities with plenty of shops, bars and restaurants within walking distance.

- 1 Double bedroom
- 1 Bathroom
- Reception room
- Fully fitted kitchen
- Patio
- Approx. 423 sq ft (39 sq m)
- Furnished
- EPC: C