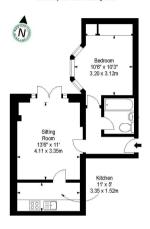

- 1 Double bedroom
- 1 Bathroom
- Reception room
- Fully fitted kitchen
- Patio
- Approx. 423 sq ft (39 sq m)
- Furnished
- EPC: C

## Approx. Gross Internal Area \* 423 Ft <sup>2</sup> - 39.31 M <sup>2</sup>

Illustration For Identification Purposes Only. Not to Scale

\* As Defined by RICS - Code of Measuring Practice

LOWER GROUND FLOOR