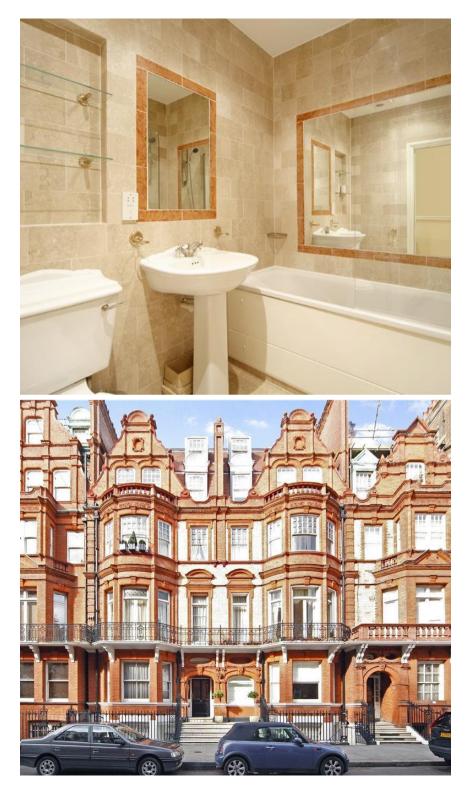

## Description

A well presented first floor flat (with lift) in this period building in the heart of Chelsea. The property consists of two double bedrooms, one bathroom, a spacious reception room and a fully fitted kitchen. The flat benefits from wooden flooring in the reception room and an abundance of natural light. Draycott Place is close to all the amenities with plenty of shops, bars and restaurants within walking distance.

- 2 Double bedrooms
- 1 Bathroom
- Reception room
- Fully fitted kitchen
- First floor
- Lift
- Approx. 610 sq ft (56 sq m)
- Furnished
- EPC: C