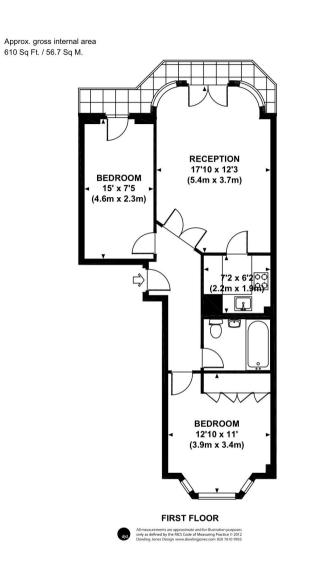

## Floorplan

Ø

- 2 Double bedrooms
- 1 Bathroom
- Reception room
- Fully fitted kitchen
- First floor
- Lift
- Approx. 610 sq ft (56 sq m)
- Furnished
- EPC: C