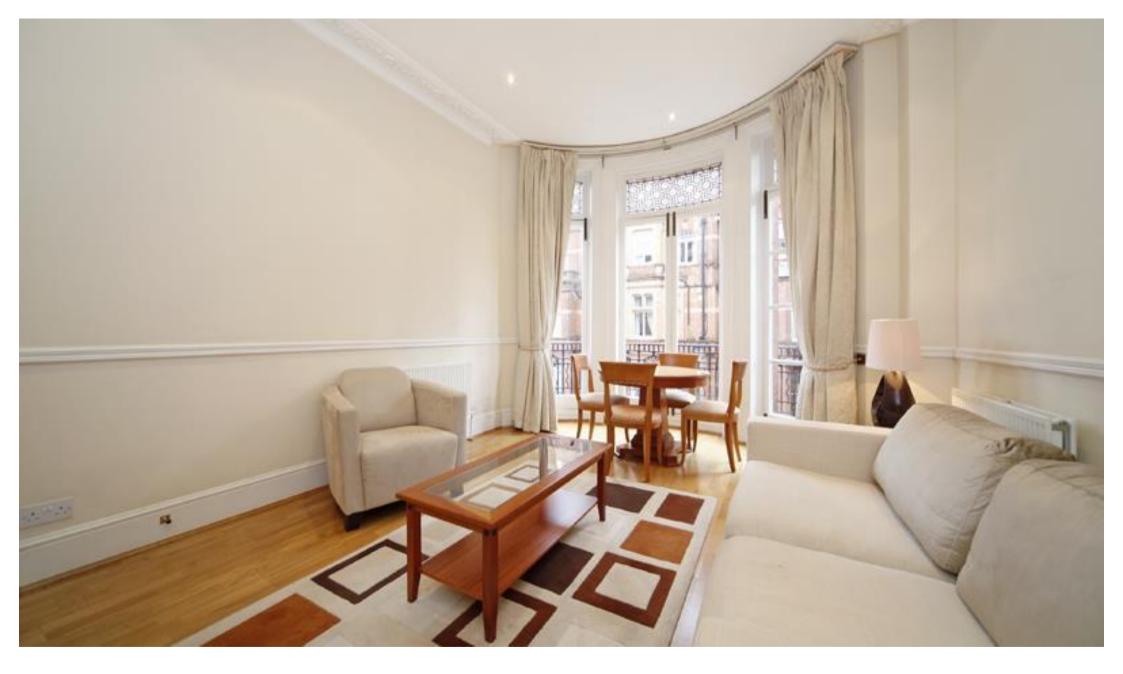

## Description

A well presented first floor flat (with lift) in this period building in the heart of Chelsea. The property consists of two double bedrooms, one bathroom, a spacious reception room and a fully fitted kitchen. The flat benefits from wooden flooring in the reception room and an abundance of natural light. Draycott Place is close to all the amenities with plenty of shops, bars and restaurants within walking distance.

- 2 Double bedrooms
- 1 Bathroom
- Reception room
- Fully fitted kitchen
- First floor
- Lift
- Approx. 610 sq ft (56 sq m)
- Furnished
- EPC: C