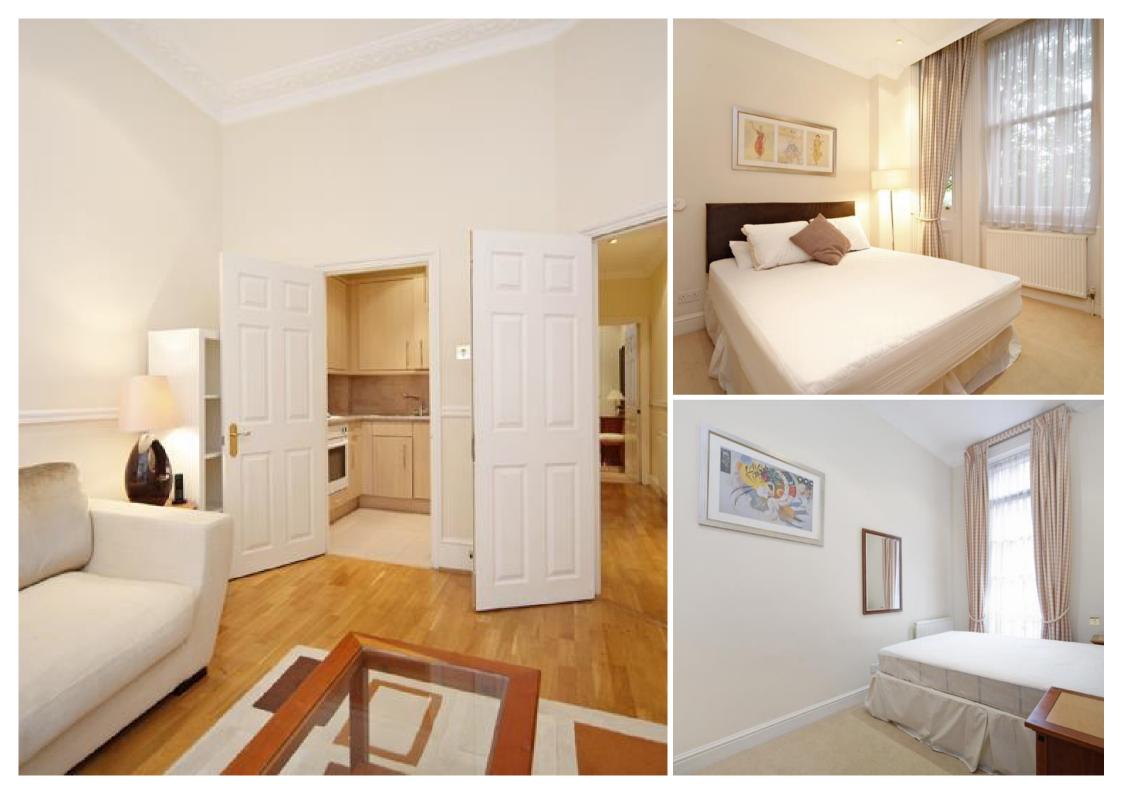

## Description

A well presented first floor flat (with lift) in this period building in the heart of Chelsea. The property consists of two double bedrooms, one bathroom, a spacious reception room and a fully fitted kitchen. The flat benefits from wooden flooring in the reception room and an abundance of natural light. Draycott Place is close to all the amenities with plenty of shops, bars and restaurants within walking distance.

- 2 Double bedrooms
- 1 Bathroom
- Reception room
- Fully fitted kitchen
- First floor
- Lift
- Approx. 610 sq ft (56 sq m)
- Furnished
- EPC: C