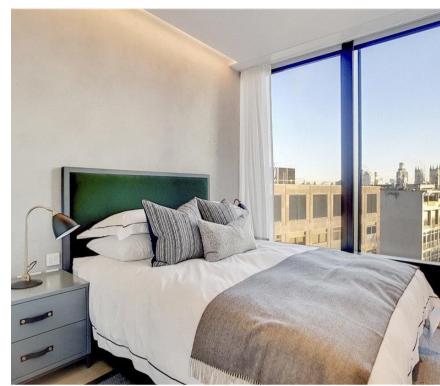

## **Description**

A beautifully presented seventh floor apartment which has been interior designed throughout by TH2 Designs with a spectacular easterly aspect. Accommodation comprises of one double bedroom, bathroom, fully fitted kitchen with dining area adjoining a stylishly decorated reception. Fittings throughout include wood floors and marble back drops with floor to ceiling glass windows providing natural light and city views. Underground parking is available by separate negotiation.

- 1 Double bedroom with walk in wardrobe
- 1 Bathroom
- Reception room
- Open plan kitchen
- Seventh floor
- Lift
- Underground parking by separate negotiation
- 24 hour concierge
- Approx. 690 sq ft (64 sq m)
- Furnished