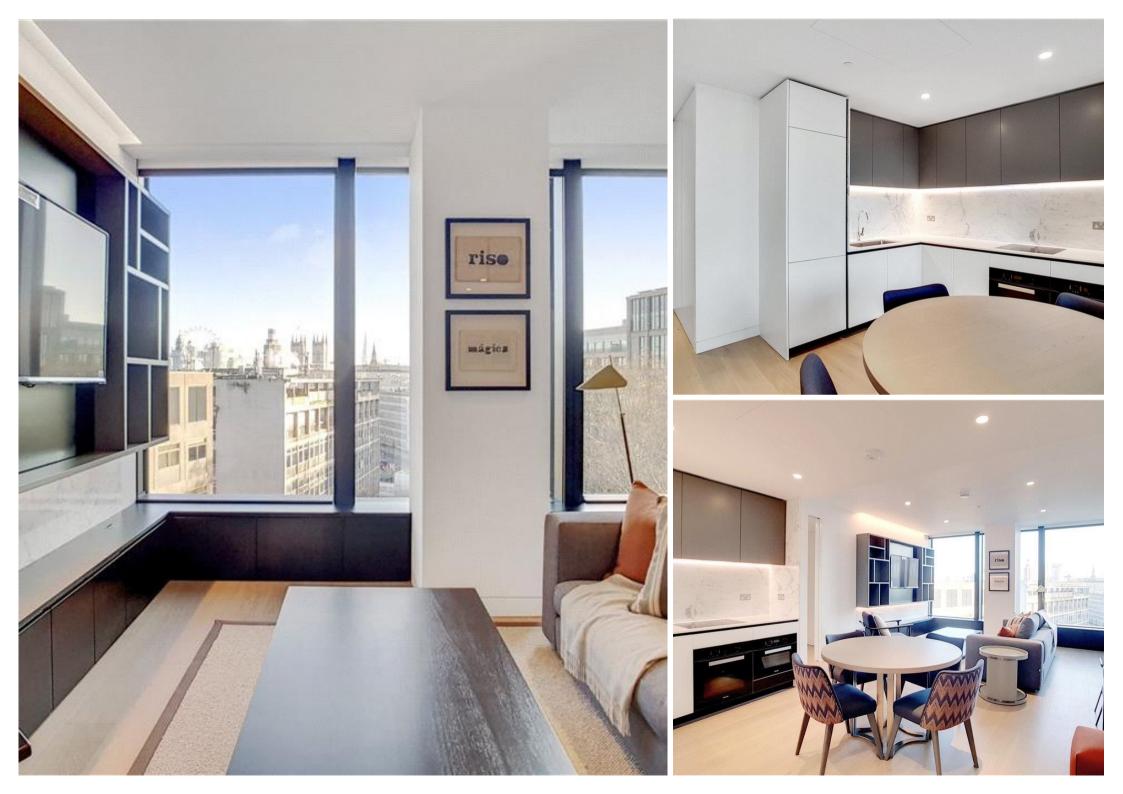

## **Description**

A beautifully presented seventh floor apartment which has been interior designed throughout by TH2 Designs with a spectacular easterly aspect. Accommodation comprises of one double bedroom, bathroom, fully fitted kitchen with dining area adjoining a stylishly decorated reception. Fittings throughout include wood floors and marble back drops with floor to ceiling glass windows providing natural light and city views. Underground parking is available by separate negotiation.

- 1 Double bedroom with walk in wardrobe
- 1 Bathroom
- Reception room
- Open plan kitchen
- Seventh floor
- Lift
- Underground parking by separate negotiation
- 24 hour concierge
- Approx. 690 sq ft (64 sq m)
- Furnished