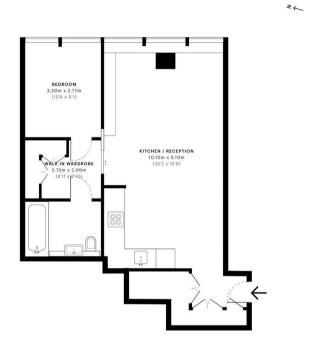

## **Description**

A beautifully presented seventh floor apartment which has been interior designed throughout by TH2 Designs with a spectacular easterly aspect. Accommodation comprises of one double bedroom, bathroom, fully fitted kitchen with dining area adjoining a stylishly decorated reception. Fittings throughout include wood floors and marble back drops with floor to ceiling glass windows providing natural light and city views. Underground parking is available by separate negotiation.

- 1 Double bedroom with walk in wardrobe
- 1 Bathroom
- Reception room
- Open plan kitchen
- Seventh floor
- Lift
- Underground parking by separate negotiation
- 24 hour concierge
- Approx. 690 sq ft (64 sq m)
- Furnished