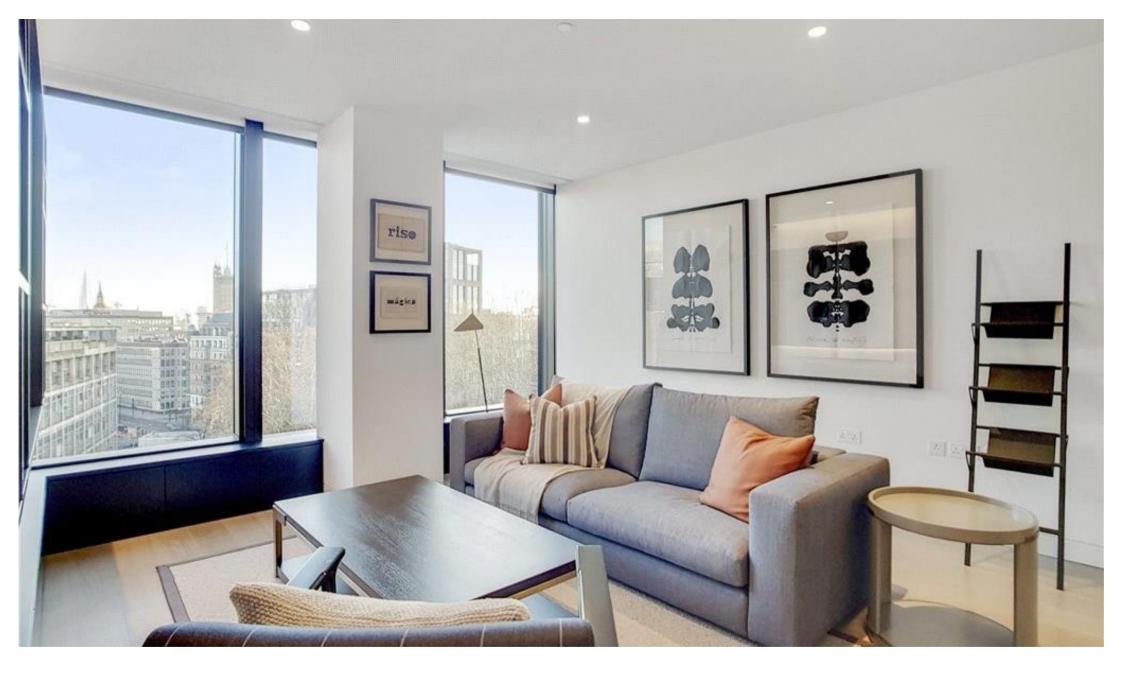

## **Description**

A beautifully presented seventh floor apartment which has been interior designed throughout by TH2 Designs with a spectacular easterly aspect. Accommodation comprises of one double bedroom, bathroom, fully fitted kitchen with dining area adjoining a stylishly decorated reception. Fittings throughout include wood floors and marble back drops with floor to ceiling glass windows providing natural light and city views. Underground parking is available by separate negotiation.

- 1 Double bedroom with walk in wardrobe
- 1 Bathroom
- Reception room
- Open plan kitchen
- Seventh floor
- Lift
- Underground parking by separate negotiation
- 24 hour concierge
- Approx. 690 sq ft (64 sq m)
- Furnished