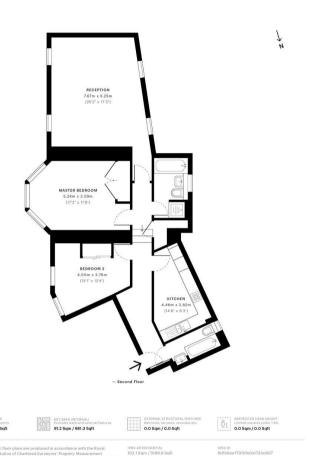

## **Description**

A spacious, newly refurbished second floor flat (with lift) in this sought after building in Victoria. The property consists of two double bedrooms, two bathrooms, a large reception room and a fully fitted kitchen. The flat also benefits from porterage and parking by separate negotiation. Artillery Mansions is a smart building in the heart of Victoria, close to the amenities of Victoria and with easy access to the City.

- 2 Double bedrooms
- 2 Bathrooms
- Reception room
- Fully fitted kitchen
- Second floor
- Lift
- Porter
- Parking by negotiation
- Approx. 1,086 sq ft (100 sq m)
- Furnished