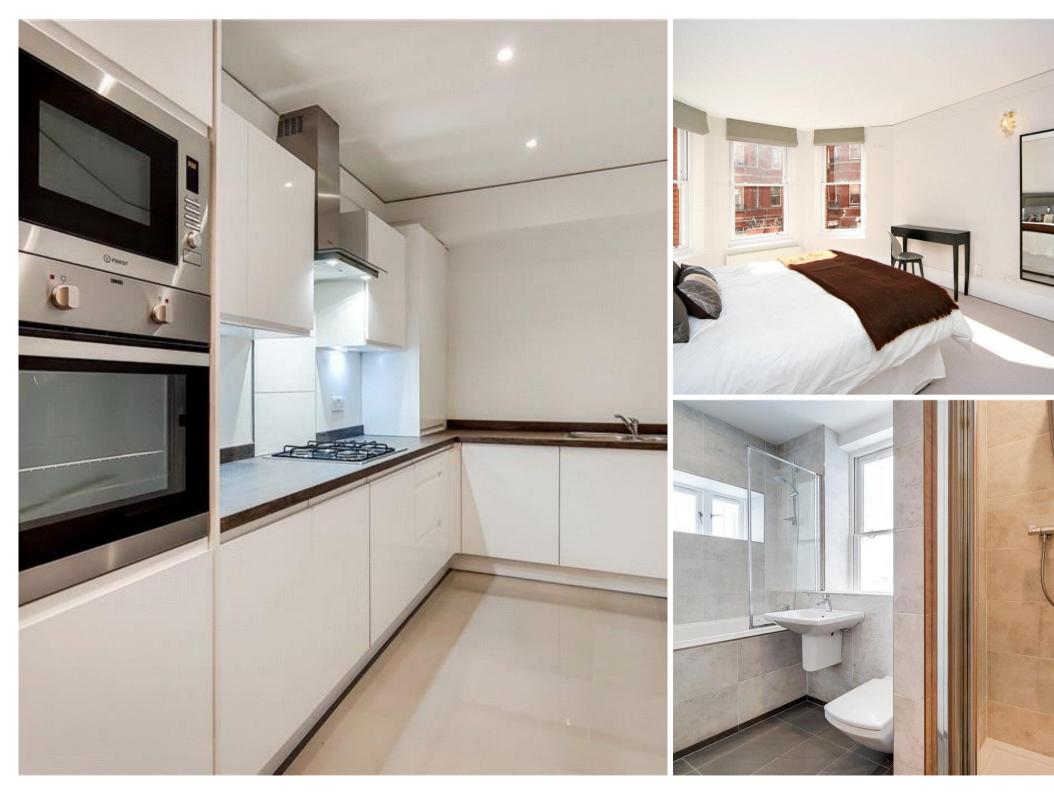

## **Description**

A spacious, newly refurbished second floor flat (with lift) in this sought after building in Victoria. The property consists of two double bedrooms, two bathrooms, a large reception room and a fully fitted kitchen. The flat also benefits from porterage and parking by separate negotiation. Artillery Mansions is a smart building in the heart of Victoria, close to the amenities of Victoria and with easy access to the City.

- 2 Double bedrooms
- 2 Bathrooms
- Reception room
- Fully fitted kitchen
- Second floor
- Lift
- Porter
- Parking by negotiation
- Approx. 1,086 sq ft (100 sq m)
- Furnished