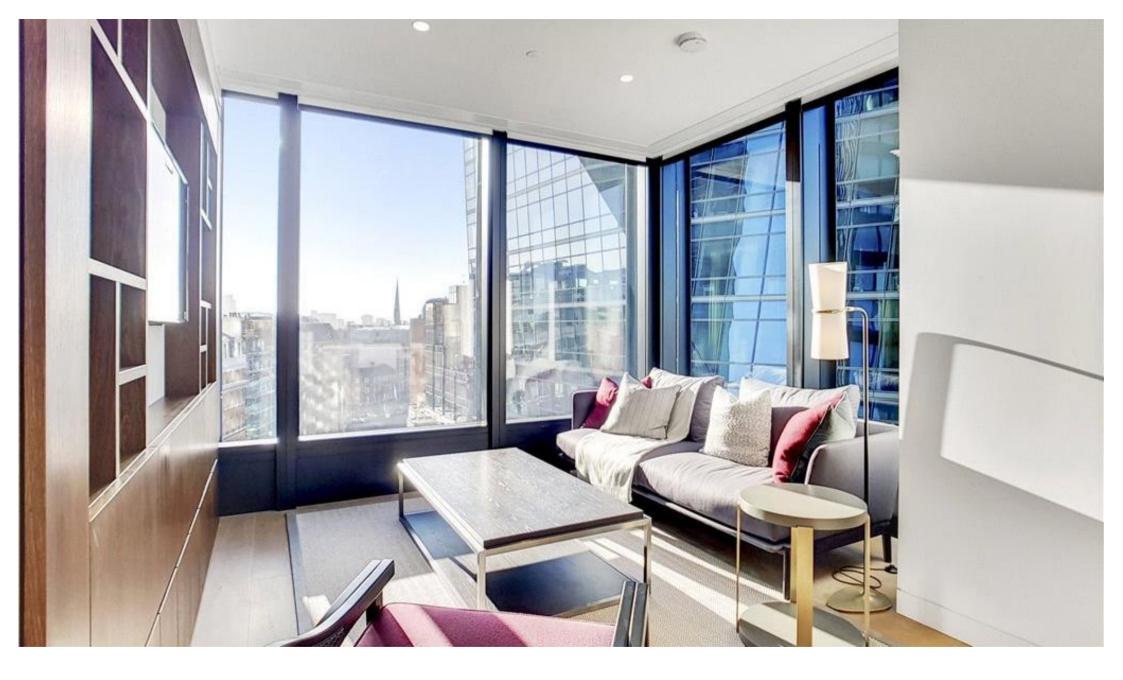

## **Description**

A beautifully presented sixth floor apartment which has been interior designed by TH2 Designs and offers spectacular south westerly views towards the river and the City of London. Accommodation comprises one double bedroom, one bathroom, a fully fitted kitchen with seating area adjoining a stylishly decorated reception. Further benefits include wooden flooring and marble back drops with floor to ceiling glass windows providing natural light and city views. Underground parking is available by separate negotiation.

- 1 Double bedroom
- 1 Bathroom
- Reception room
- Open plan kitchen
- Sixth floor
- Lift
- 24 Hour concierge
- Parking by negotiation
- Approx. 657 sq ft (61 sq m)
- Furnished

L

- Seventh Floo