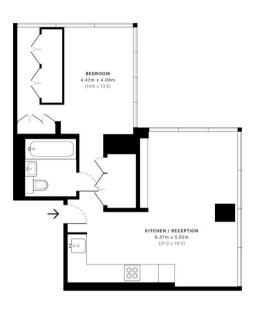

## **Description**

A beautifully presented sixth floor apartment which has been interior designed by TH2 Designs and offers spectacular south westerly views towards the river and the City of London. Accommodation comprises one double bedroom, one bathroom, a fully fitted kitchen with seating area adjoining a stylishly decorated reception. Further benefits include wooden flooring and marble back drops with floor to ceiling glass windows providing natural light and city views. Underground parking is available by separate negotiation.

- 1 Double bedroom
- 1 Bathroom
- Reception room
- Open plan kitchen
- Sixth floor
- Lift
- 24 Hour concierge
- Parking by negotiation
- Approx. 657 sq ft (61 sq m)
- Furnished

L

- Seventh Floo