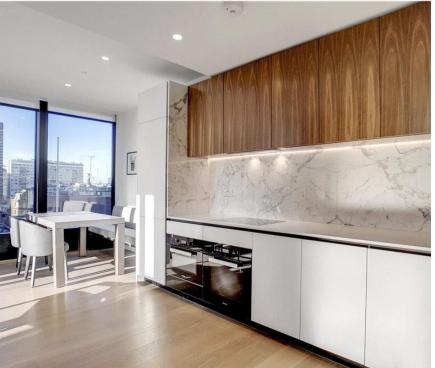

## **Description**

A beautifully presented sixth floor apartment which has been interior designed by TH2 Designs and offers spectacular south westerly views towards the river and the City of London. Accommodation comprises one double bedroom, one bathroom, a fully fitted kitchen with seating area adjoining a stylishly decorated reception. Further benefits include wooden flooring and marble back drops with floor to ceiling glass windows providing natural light and city views. Underground parking is available by separate negotiation.

- 1 Double bedroom
- 1 Bathroom
- Reception room
- Open plan kitchen
- Sixth floor
- Lift
- 24 Hour concierge
- Parking by negotiation
- Approx. 657 sq ft (61 sq m)
- Furnished

L

- Seventh Floo