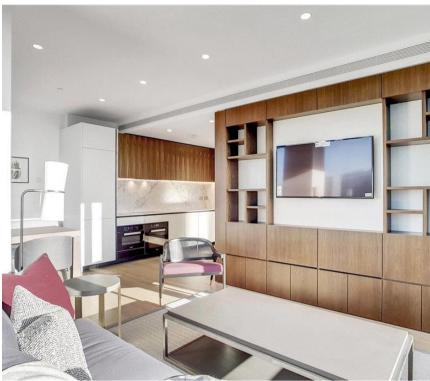

## **Description**

A beautifully presented sixth floor apartment which has been interior designed by TH2 Designs and offers spectacular south westerly views towards the river and the City of London. Accommodation comprises one double bedroom, one bathroom, a fully fitted kitchen with seating area adjoining a stylishly decorated reception. Further benefits include wooden flooring and marble back drops with floor to ceiling glass windows providing natural light and city views. Underground parking is available by separate negotiation.

- 1 Double bedroom
- 1 Bathroom
- Reception room
- Open plan kitchen
- Sixth floor
- Lift
- 24 Hour concierge
- Parking by negotiation
- Approx. 657 sq ft (61 sq m)
- Furnished

L

- Seventh Floo