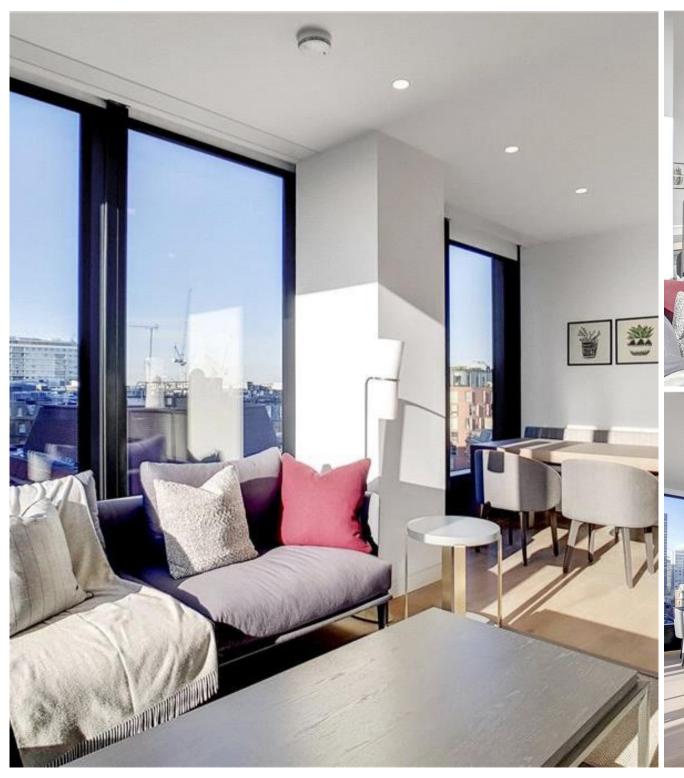

## **Description**

A beautifully presented sixth floor apartment which has been interior designed by TH2 Designs and offers spectacular south westerly views towards the river and the City of London. Accommodation comprises one double bedroom, one bathroom, a fully fitted kitchen with seating area adjoining a stylishly decorated reception. Further benefits include wooden flooring and marble back drops with floor to ceiling glass windows providing natural light and city views. Underground parking is available by separate negotiation.

- 1 Double bedroom
- 1 Bathroom
- Reception room
- Open plan kitchen
- Sixth floor
- Lift
- 24 Hour concierge
- Parking by negotiation
- Approx. 657 sq ft (61 sq m)
- Furnished

L

- Seventh Floo