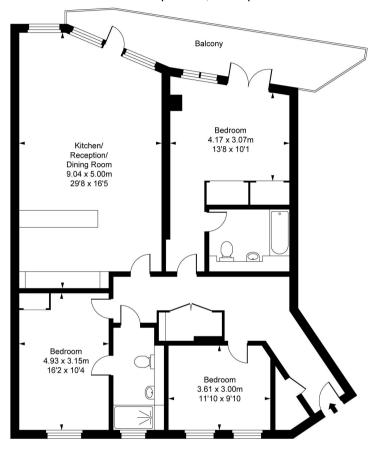

Cleland House, John Islip Street, SW1P Approximate Gross Internal Area 126 sq m / 1,358 sq ft

ILLUSTRATION FOR IDENTIFICATION PURPOSES ONLY
ALL MEASUREMENTS AND AREA FIGURES SUPPLIED BY OTHERS, ACCURACY IS NOT GUARANTEED.
THIS PLAN MUST NOT BE REPRODUCED BY ANY OTHER PERSON WITHOUT PERMISSION