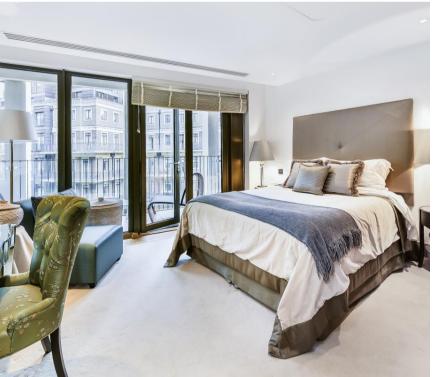

## **Description**

A bright and modern apartment, situated in the popular building of Cleland House in Pimlico. The apartment consists of three double bedrooms, a bathroom and a shower room (both en suite), a reception room with open plan kitchen and a balcony. The apartment is presented to a very high standard throughout and benefits from being within walking distance of Vauxhall Bridge Road, Pimlico station and the River Thames.

- Three double bedrooms
- One bathroom (en suite)
- One shower room (en suite)
- Reception room
- Open plan kitchen
- Balcony
- One parking space
- Unfurnished
- Approx. 1358 sq ft (126 sq m)
- EPC: B