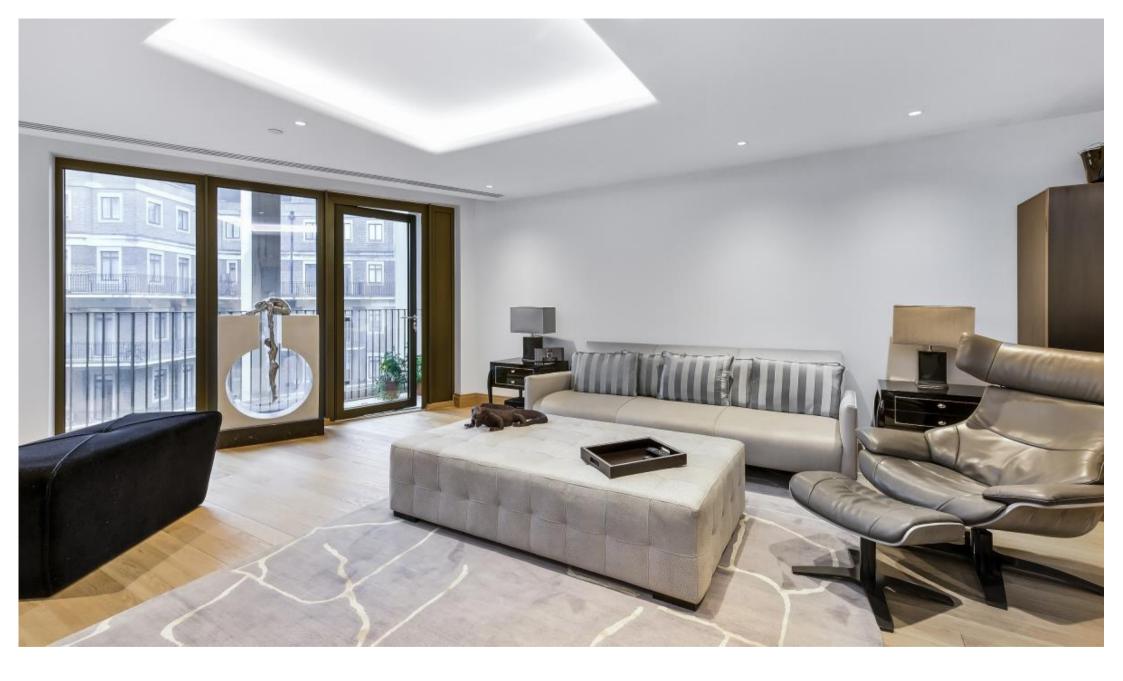

## **Description**

A bright and modern apartment, situated in the popular building of Cleland House in Pimlico. The apartment consists of three double bedrooms, a bathroom and a shower room (both en suite), a reception room with open plan kitchen and a balcony. The apartment is presented to a very high standard throughout and benefits from being within walking distance of Vauxhall Bridge Road, Pimlico station and the River Thames.

- Three double bedrooms
- One bathroom (en suite)
- One shower room (en suite)
- Reception room
- Open plan kitchen
- Balcony
- One parking space
- Unfurnished
- Approx. 1358 sq ft (126 sq m)
- EPC: B