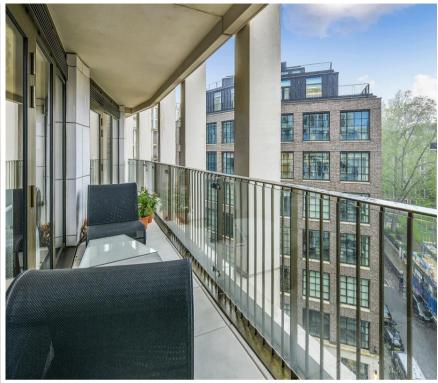

## **Description**

A bright and modern apartment, situated in the popular building of Cleland House in Pimlico. The apartment consists of three double bedrooms, a bathroom and a shower room (both en suite), a reception room with open plan kitchen and a balcony. The apartment is presented to a very high standard throughout and benefits from being within walking distance of Vauxhall Bridge Road, Pimlico station and the River Thames.

- Three double bedrooms
- One bathroom (en suite)
- One shower room (en suite)
- Reception room
- Open plan kitchen
- Balcony
- One parking space
- Unfurnished
- Approx. 1358 sq ft (126 sq m)
- EPC: B