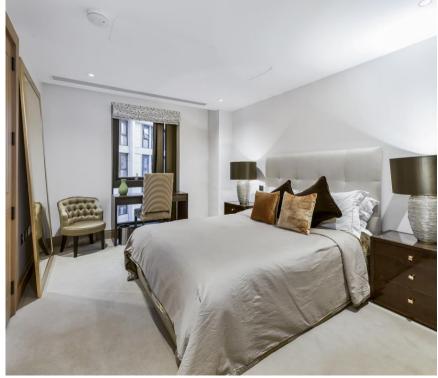

## **Description**

A bright and modern apartment, situated in the popular building of Cleland House in Pimlico. The apartment consists of three double bedrooms, a bathroom and a shower room (both en suite), a reception room with open plan kitchen and a balcony. The apartment is presented to a very high standard throughout and benefits from being within walking distance of Vauxhall Bridge Road, Pimlico station and the River Thames.

- Three double bedrooms
- One bathroom (en suite)
- One shower room (en suite)
- Reception room
- Open plan kitchen
- Balcony
- One parking space
- Unfurnished
- Approx. 1358 sq ft (126 sq m)
- EPC: B