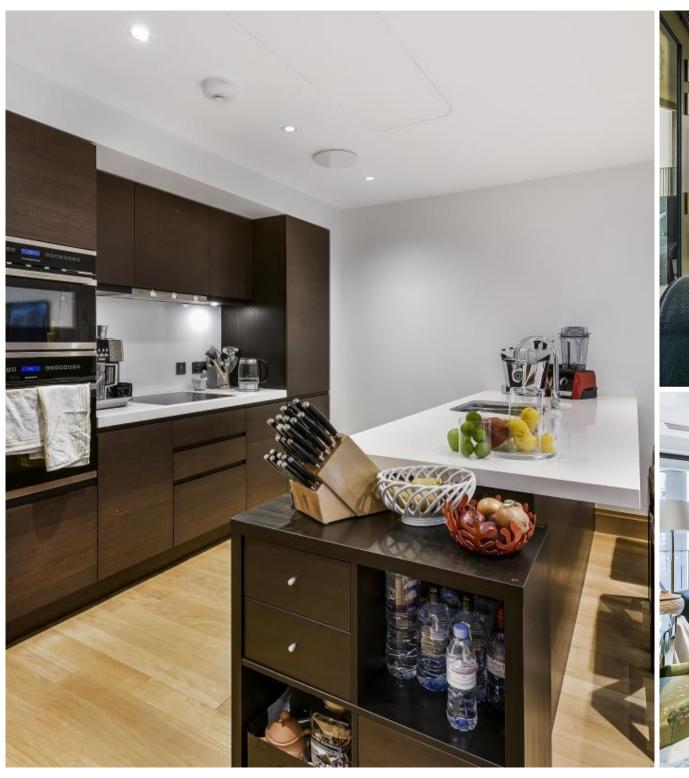

## **Description**

A bright and modern apartment, situated in the popular building of Cleland House in Pimlico. The apartment consists of three double bedrooms, a bathroom and a shower room (both en suite), a reception room with open plan kitchen and a balcony. The apartment is presented to a very high standard throughout and benefits from being within walking distance of Vauxhall Bridge Road, Pimlico station and the River Thames.

- Three double bedrooms
- One bathroom (en suite)
- One shower room (en suite)
- Reception room
- Open plan kitchen
- Balcony
- One parking space
- Unfurnished
- Approx. 1358 sq ft (126 sq m)
- EPC: B