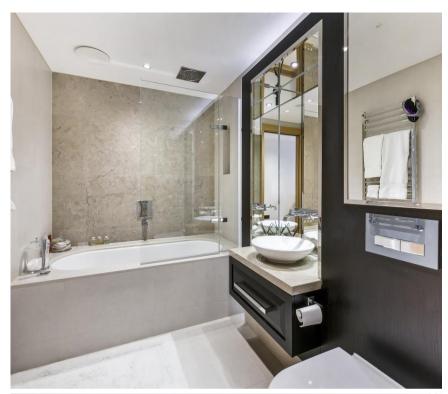

## **Description**

A bright and modern apartment, situated in the popular building of Cleland House in Pimlico. The apartment consists of three double bedrooms, a bathroom and a shower room (both en suite), a reception room with open plan kitchen and a balcony. The apartment is presented to a very high standard throughout and benefits from being within walking distance of Vauxhall Bridge Road, Pimlico station and the River Thames.

- Three double bedrooms
- One bathroom (en suite)
- One shower room (en suite)
- Reception room
- Open plan kitchen
- Balcony
- One parking space
- Unfurnished
- Approx. 1358 sq ft (126 sq m)
- EPC: B