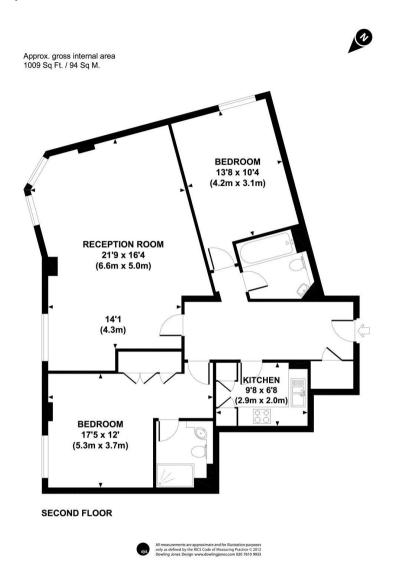

## **Description**

A recently refurbished second floor flat (with lift) in this popular development in the heart of Victoria. The property consists of master bedroom with en suite shower room, second double bedroom, one bathroom, a spacious reception room and a modern, fully fitted kitchen. The flat also benefits from a daytime concierge service, use of the gym, sauna and steam room and allocated parking.

- 2 Double bedrooms
- 1 Bathroom
- 1 Shower room (en suite)
- Reception room
- Fully fitted kitchen
- Second floor
- Lift
- Concierge
- Allocated parking
- Use of leisure facilities