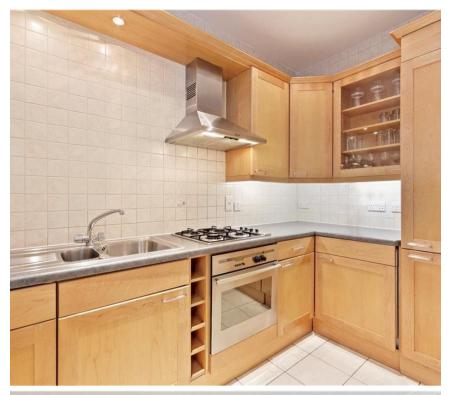

## Description

A wonderful raised ground floor flat in this converted terrace house close to the amenities of Victoria. The property consists of one double bedroom with en suite bathroom, reception room and a fully fitted kitchen. The property is light and bright and it is available on a furnished basis.

- 1 Double bedroom
- 1 Bathroom
- Reception room
- Fully fitted kitchen
- Raised ground floor
- Approx. 525 sq ft (49 sq m)
- Furnished
- EPC: C