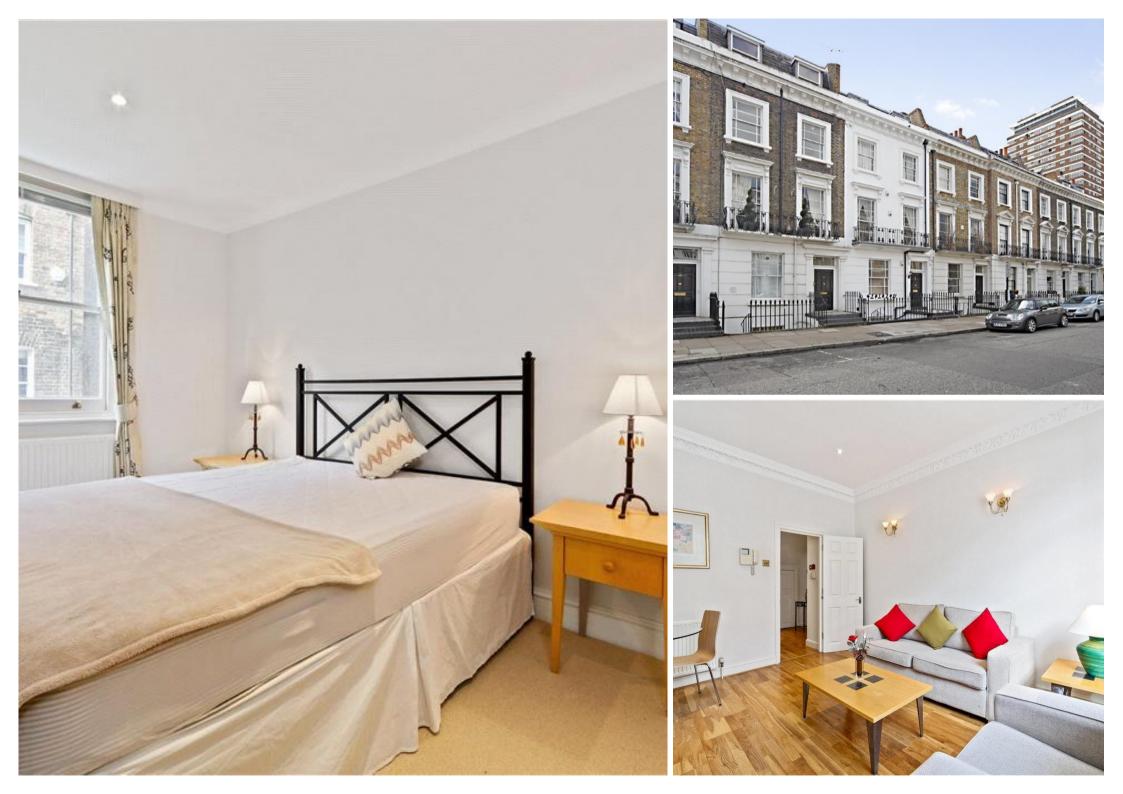

## Description

A wonderful raised ground floor flat in this converted terrace house close to the amenities of Victoria. The property consists of one double bedroom with en suite bathroom, reception room and a fully fitted kitchen. The property is light and bright and it is available on a furnished basis.

- 1 Double bedroom
- 1 Bathroom
- Reception room
- Fully fitted kitchen
- Raised ground floor
- Approx. 525 sq ft (49 sq m)
- Furnished
- EPC: C

## Westminster

31 Palmer Street, Westminster SW1H 0NP 020 7306 1630 westminster@eu.jll.com

Urban living, your way.

jll.co.uk/residential © 2019 Jones Lang LaSalle IP, Inc. All rights reserved. All information contained herein is from sources deemed reliable; however, no representation or warranty is made to the accuracy thereof.