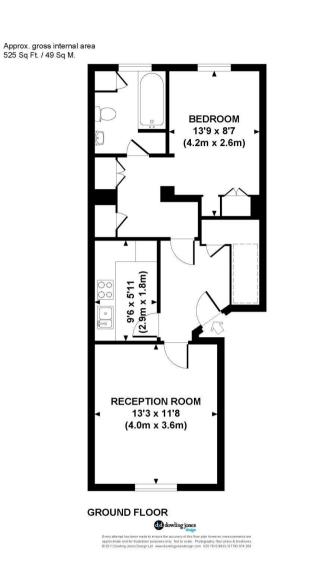

- 1 Double bedroom
- 1 Bathroom
- Reception room
- Fully fitted kitchen
- Raised ground floor
- Approx. 525 sq ft (49 sq m)
- Furnished
- EPC: C

## Floorplan