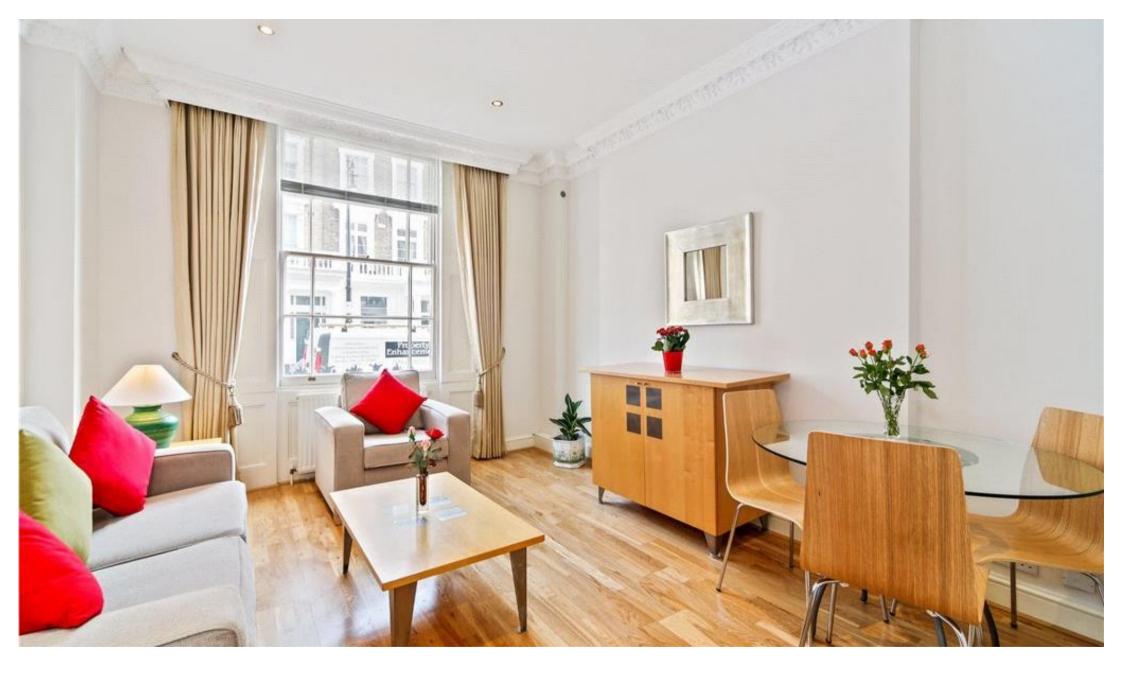

## Description

A wonderful raised ground floor flat in this converted terrace house close to the amenities of Victoria. The property consists of one double bedroom with en suite bathroom, reception room and a fully fitted kitchen. The property is light and bright and it is available on a furnished basis.

- 1 Double bedroom
- 1 Bathroom
- Reception room
- Fully fitted kitchen
- Raised ground floor
- Approx. 525 sq ft (49 sq m)
- Furnished
- EPC: C