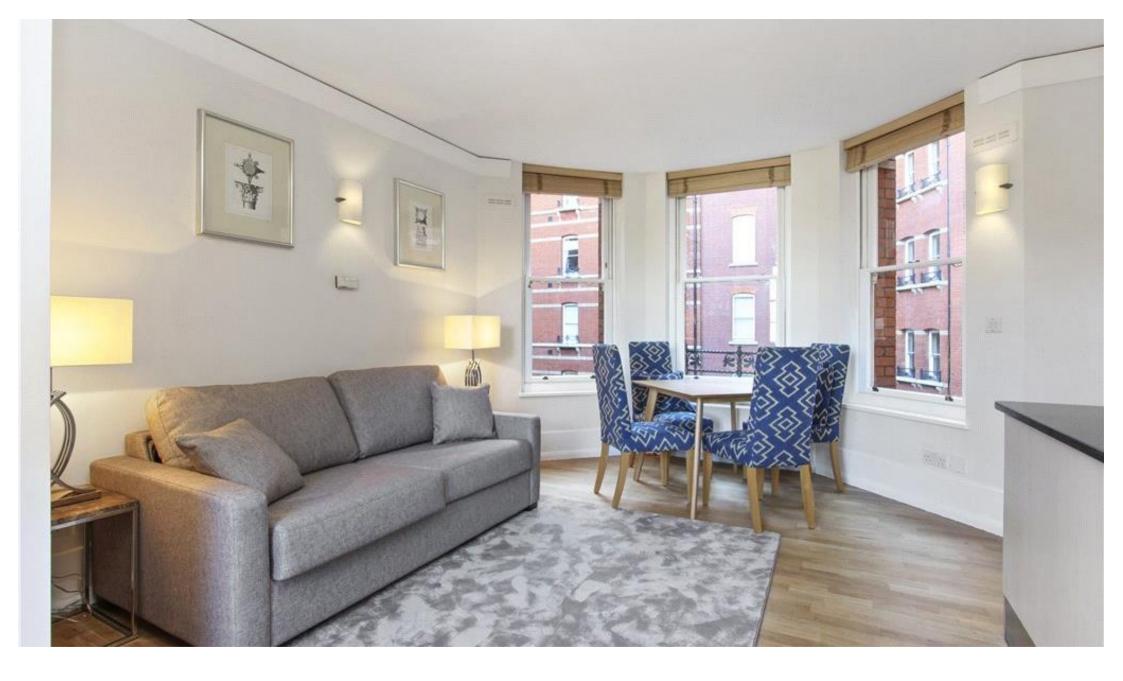

## **Description**

A spacious third and fourth floor maisonette (with lift) in this well maintained building in the heart of Victoria. The property consists of one double bedroom with en suite bathroom, reception room and a fully fitted, open plan kitchen. Artillery Mansions is part period red brick mansion block and part new build and therefore has the modern advantages of 24 hour concierge, whilst still retaining its period grandeur. There is also allocated parking included in the rent.

- Double bedroom
- Bathroom
- Reception room
- Open plan kitchen
- Allocated parking
- 24 Hour concierge
- Approx. 575 sq ft (53 sq m)
- Furnished
- EPC: D