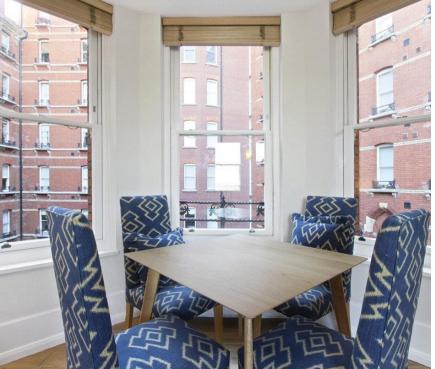

## **Description**

A spacious third and fourth floor maisonette (with lift) in this well maintained building in the heart of Victoria. The property consists of one double bedroom with en suite bathroom, reception room and a fully fitted, open plan kitchen. Artillery Mansions is part period red brick mansion block and part new build and therefore has the modern advantages of 24 hour concierge, whilst still retaining its period grandeur. There is also allocated parking included in the rent.

- Double bedroom
- Bathroom
- Reception room
- Open plan kitchen
- Allocated parking
- 24 Hour concierge
- Approx. 575 sq ft (53 sq m)
- Furnished
- EPC: D