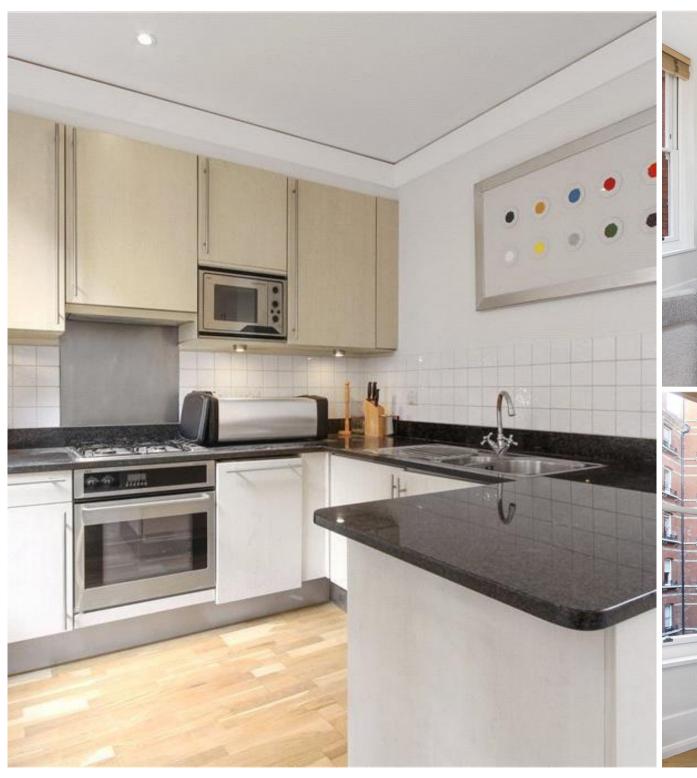

## **Description**

A spacious third and fourth floor maisonette (with lift) in this well maintained building in the heart of Victoria. The property consists of one double bedroom with en suite bathroom, reception room and a fully fitted, open plan kitchen. Artillery Mansions is part period red brick mansion block and part new build and therefore has the modern advantages of 24 hour concierge, whilst still retaining its period grandeur. There is also allocated parking included in the rent.

- Double bedroom
- Bathroom
- Reception room
- Open plan kitchen
- Allocated parking
- 24 Hour concierge
- Approx. 575 sq ft (53 sq m)
- Furnished
- EPC: D