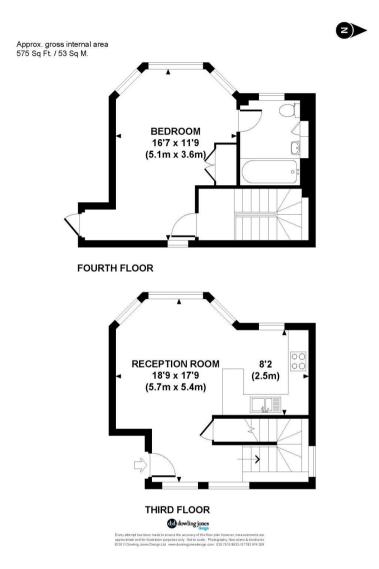

## **Description**

A spacious third and fourth floor maisonette (with lift) in this well maintained building in the heart of Victoria. The property consists of one double bedroom with en suite bathroom, reception room and a fully fitted, open plan kitchen. Artillery Mansions is part period red brick mansion block and part new build and therefore has the modern advantages of 24 hour concierge, whilst still retaining its period grandeur. There is also allocated parking included in the rent.

- Double bedroom
- Bathroom
- Reception room
- Open plan kitchen
- Allocated parking
- 24 Hour concierge
- Approx. 575 sq ft (53 sq m)
- Furnished
- EPC: D