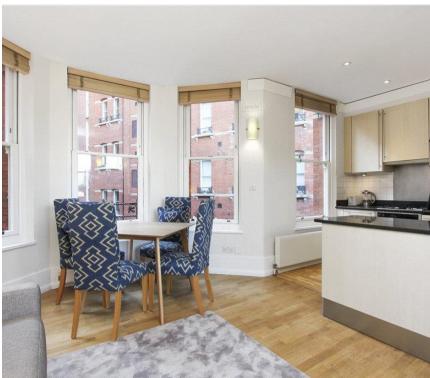

## **Description**

A spacious third and fourth floor maisonette (with lift) in this well maintained building in the heart of Victoria. The property consists of one double bedroom with en suite bathroom, reception room and a fully fitted, open plan kitchen. Artillery Mansions is part period red brick mansion block and part new build and therefore has the modern advantages of 24 hour concierge, whilst still retaining its period grandeur. There is also allocated parking included in the rent.

- Double bedroom
- Bathroom
- Reception room
- Open plan kitchen
- Allocated parking
- 24 Hour concierge
- Approx. 575 sq ft (53 sq m)
- Furnished
- EPC: D