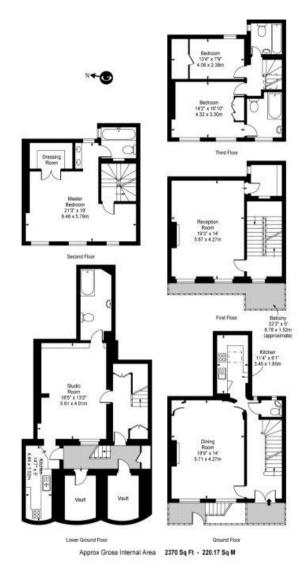

## **Description**

An immaculate family town house of approximately 2,300 square feet set over five floors located in the heart of Mayfair within walking distance of Hyde Park and Grosvenor Square. Beautifully refurbished four bedroom house, arranged over five floors with an excellent kitchen and bathrooms and solid wood floors throughout. Park Street is located to the east of Hyde Park.

- 4 Bedrooms
- 3 En Suite Bathrooms
- bathroom
- guest Wc
- reception Room
- dining Room
- 2 Kitchens
- balcony

Mayfair and Marylebone

JLL, 30 Warwick Street, London W1B 5NH Urban living, your way.

jll.co.uk/residential