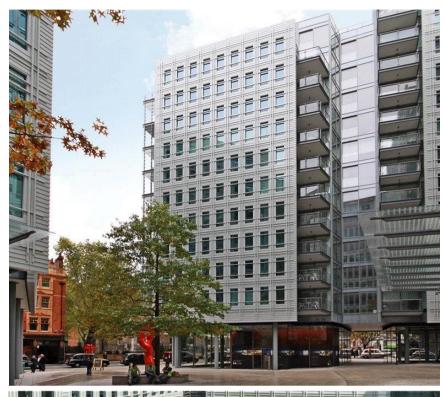

## Central St Giles Piazza, London WC2H

Price £515 per week - Furnished

## **Description**

A stunning fourth floor flat (with lift) in this award winning development in Central St Giles. The property consists of one double bedroom, one shower room, reception room and a fully fitted, open plan kitchen. Further benefits include wooden flooring, comfort cooling and 24 hour concierge. Central St Giles is conveniently located for the excellent shops, restaurants and transport facilities of Covent Garden, Tottenham Court Road and Holborn.