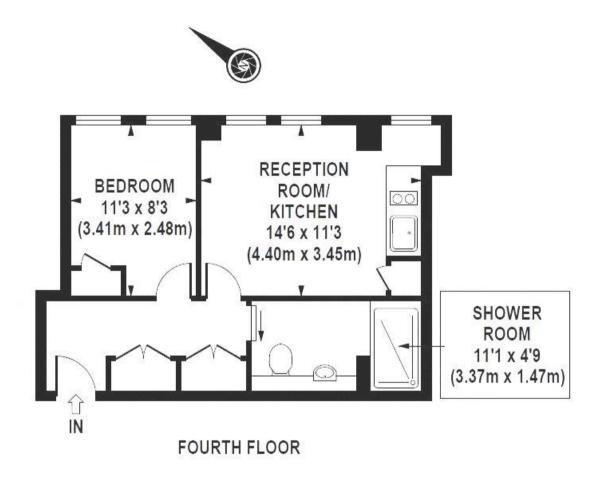

## **Description**

A stunning fourth floor flat (with lift) in this award winning development in Central St Giles. The property consists of one double bedroom, one shower room, reception room and a fully fitted, open plan kitchen. Further benefits include wooden flooring, comfort cooling and 24 hour concierge. Central St Giles is conveniently located for the excellent shops, restaurants and transport facilities of Covent Garden, Tottenham Court Road and Holborn.

- 1 Double bedroom
- 1 Shower room
- Reception room
- Open plan kitchen
- Fourth floor
- Lift
- 24 Hour concierge
- Approx. 412 sq ft (38 sq m)
- Furnished
- EPC: C

APPROX. GROSS INTERNAL AREA 412 sq.ft / 38.27 sq.m