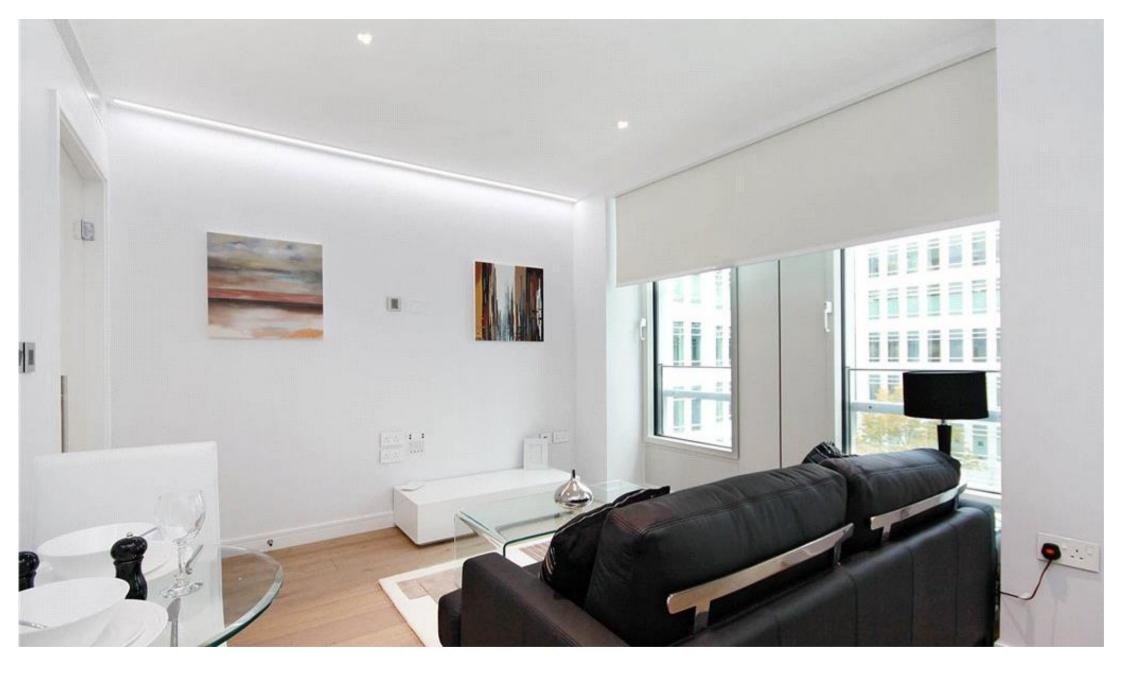

## **Description**

A stunning fourth floor flat (with lift) in this award winning development in Central St Giles. The property consists of one double bedroom, one shower room, reception room and a fully fitted, open plan kitchen. Further benefits include wooden flooring, comfort cooling and 24 hour concierge. Central St Giles is conveniently located for the excellent shops, restaurants and transport facilities of Covent Garden, Tottenham Court Road and Holborn.

- 1 Double bedroom
- 1 Shower room
- Reception room
- Open plan kitchen
- Fourth floor
- Lift
- 24 Hour concierge
- Approx. 412 sq ft (38 sq m)
- Furnished
- EPC: C

APPROX. GROSS INTERNAL AREA 412 sq.ft / 38.27 sq.m