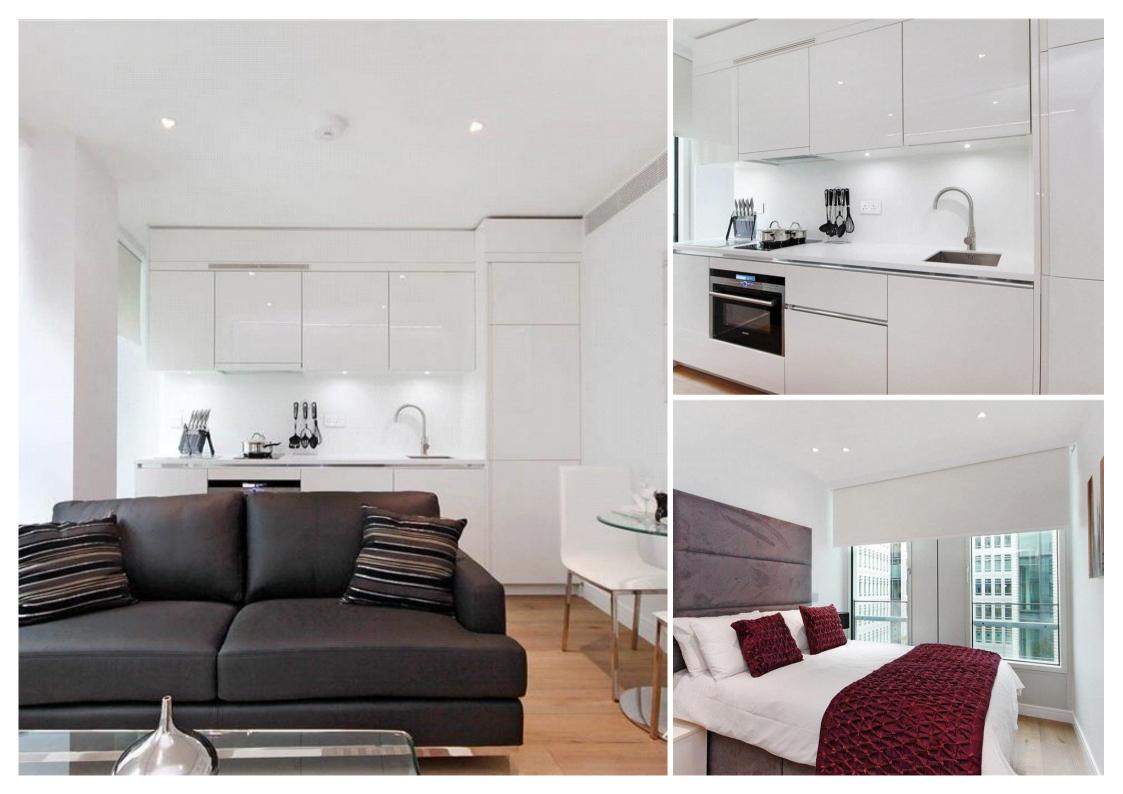

## **Description**

A stunning fourth floor flat (with lift) in this award winning development in Central St Giles. The property consists of one double bedroom, one shower room, reception room and a fully fitted, open plan kitchen. Further benefits include wooden flooring, comfort cooling and 24 hour concierge. Central St Giles is conveniently located for the excellent shops, restaurants and transport facilities of Covent Garden, Tottenham Court Road and Holborn.

- 1 Double bedroom
- 1 Shower room
- Reception room
- Open plan kitchen
- Fourth floor
- Lift
- 24 Hour concierge
- Approx. 412 sq ft (38 sq m)
- Furnished
- EPC: C

APPROX. GROSS INTERNAL AREA 412 sq.ft / 38.27 sq.m