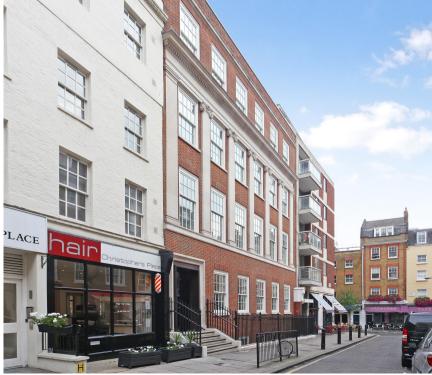

## Picton Place, London W1U

Price £550 per week - Furnished

## **Description**

An elegant raised ground floor flat in this new development in the heart of Marylebone. The property comprises one double bedroom, one bathroom, reception room and a fully fitted, open plan kitchen. Further benefits include oak flooring in the reception room, Miele kitchen appliances, CCTV security, a concierge and cycle storage in the basement. The clean, contemporary interiors have been designed with the highest specification, whilst its beautiful 1930s redbrick façade, sash windows and colonnade detailing have been brought back to life.