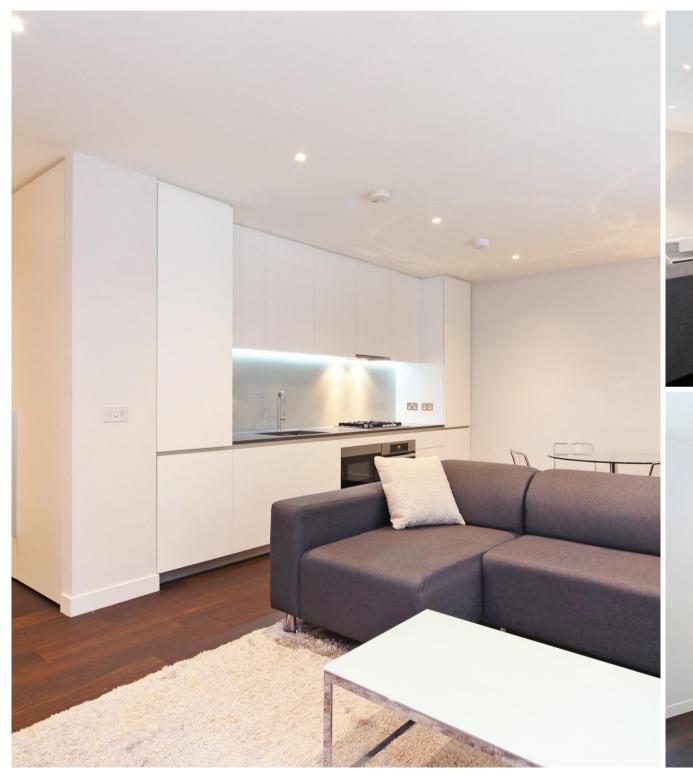

## **Description**

An elegant raised ground floor flat in this new development in the heart of Marylebone. The property comprises one double bedroom, one bathroom, reception room and a fully fitted, open plan kitchen. Further benefits include oak flooring in the reception room, Miele kitchen appliances, CCTV security, a concierge and cycle storage in the basement. The clean, contemporary interiors have been designed with the highest specification, whilst its beautiful 1930s redbrick façade, sash windows and colonnade detailing have been brought back to life.

- 1 Double bedroom
- 1 Bathroom
- Reception room
- Open plan kitchen
- Raised ground floor
- Concierge
- Cycle storage
- Approx. 554 sq ft (51 sq m)
- Furnished
- EPC: C

Mayfair and Marylebone

JLL, 30 Warwick Street, London W1B 5NH