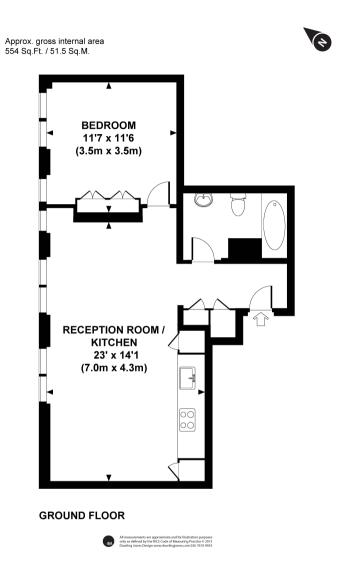

## **Description**

An elegant raised ground floor flat in this new development in the heart of Marylebone. The property comprises one double bedroom, one bathroom, reception room and a fully fitted, open plan kitchen. Further benefits include oak flooring in the reception room, Miele kitchen appliances, CCTV security, a concierge and cycle storage in the basement. The clean, contemporary interiors have been designed with the highest specification, whilst its beautiful 1930s redbrick façade, sash windows and colonnade detailing have been brought back to life.

- 1 Double bedroom
- 1 Bathroom
- Reception room
- Open plan kitchen
- Raised ground floor
- Concierge
- Cycle storage
- Approx. 554 sq ft (51 sq m)
- Furnished
- EPC: C

Mayfair and Marylebone

JLL, 30 Warwick Street, London W1B 5NH