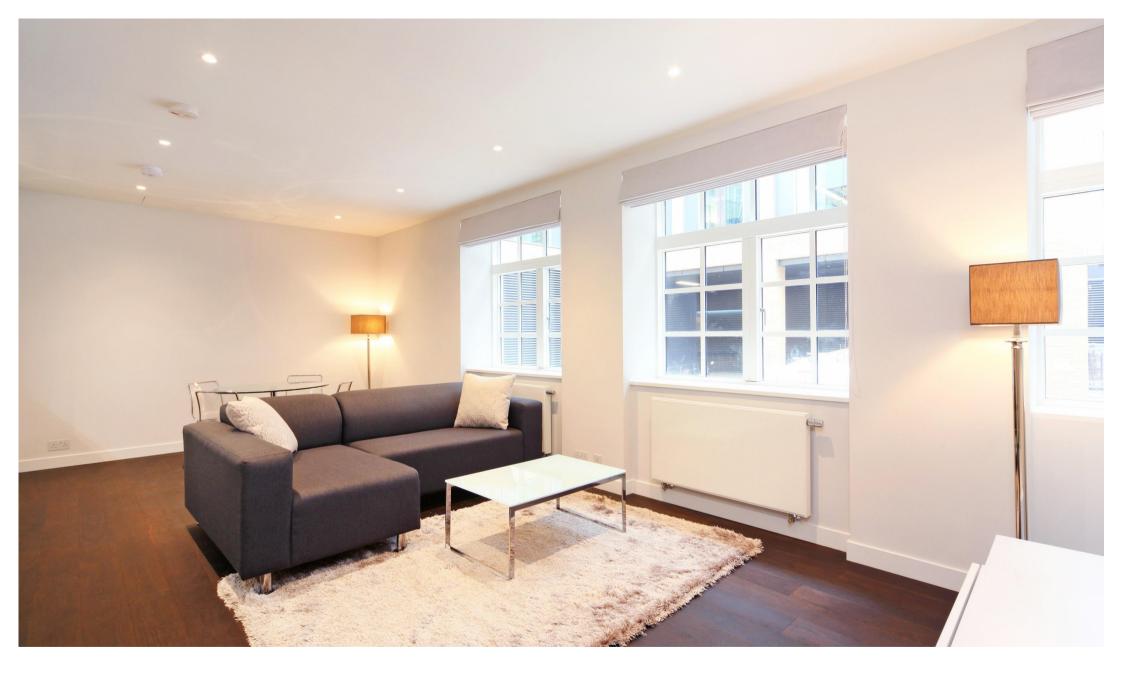

## **Description**

An elegant raised ground floor flat in this new development in the heart of Marylebone. The property comprises one double bedroom, one bathroom, reception room and a fully fitted, open plan kitchen. Further benefits include oak flooring in the reception room, Miele kitchen appliances, CCTV security, a concierge and cycle storage in the basement. The clean, contemporary interiors have been designed with the highest specification, whilst its beautiful 1930s redbrick façade, sash windows and colonnade detailing have been brought back to life.

- 1 Double bedroom
- 1 Bathroom
- Reception room
- Open plan kitchen
- Raised ground floor
- Concierge
- Cycle storage
- Approx. 554 sq ft (51 sq m)
- Furnished
- EPC: C

Mayfair and Marylebone

JLL, 30 Warwick Street, London W1B 5NH