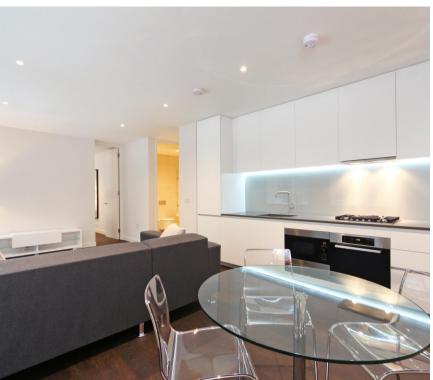

## **Description**

An elegant raised ground floor flat in this new development in the heart of Marylebone. The property comprises one double bedroom, one bathroom, reception room and a fully fitted, open plan kitchen. Further benefits include oak flooring in the reception room, Miele kitchen appliances, CCTV security, a concierge and cycle storage in the basement. The clean, contemporary interiors have been designed with the highest specification, whilst its beautiful 1930s redbrick façade, sash windows and colonnade detailing have been brought back to life.

- 1 Double bedroom
- 1 Bathroom
- Reception room
- Open plan kitchen
- Raised ground floor
- Concierge
- Cycle storage
- Approx. 554 sq ft (51 sq m)
- Furnished
- EPC: C

Mayfair and Marylebone

JLL, 30 Warwick Street, London W1B 5NH