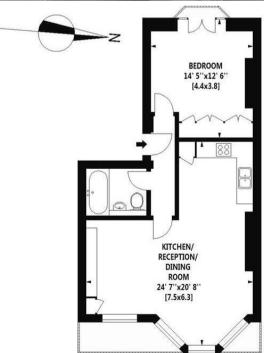

## **Description**

A newly refurbished first floor flat in this well maintained building in Nottingham Place. The property consists of one double bedroom, one bathroom, reception room and a fully fitted, open plan kitchen. Further benefits include high ceilings, wooden flooring and a wonderful balcony. Nottingham Place is conveniently located just off Marylebone High Street and so it is conveniently located for the many shopping and transport facilities of Baker Street and Regent's Park.

- 1 Double bedroom
- 1 Bathroom
- Reception room
- Open plan kitchen
- First floor
- Balcony
- Approx. 614 sq ft (57 sq m)
- Furnished
- EPC: D

FIDST FLOOD