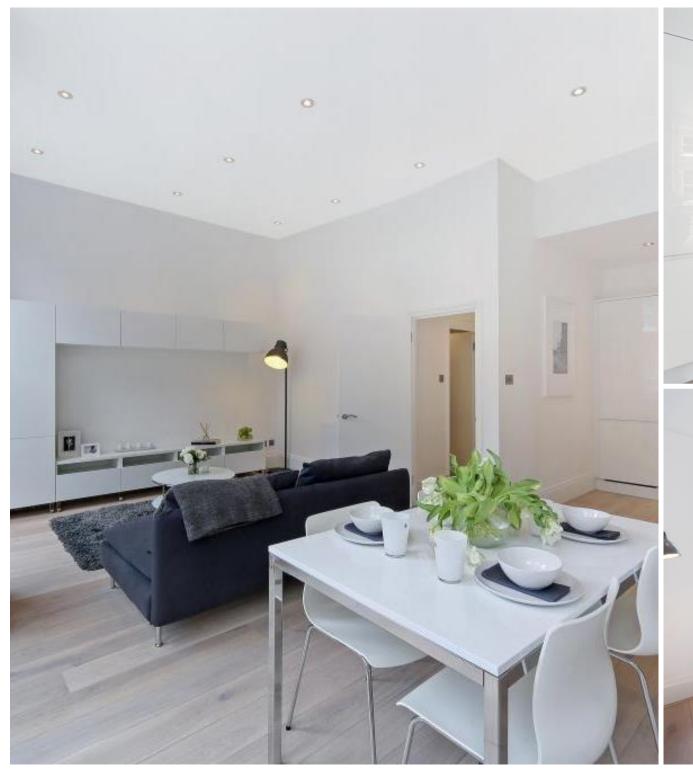

## **Description**

A newly refurbished first floor flat in this well maintained building in Nottingham Place. The property consists of one double bedroom, one bathroom, reception room and a fully fitted, open plan kitchen. Further benefits include high ceilings, wooden flooring and a wonderful balcony. Nottingham Place is conveniently located just off Marylebone High Street and so it is conveniently located for the many shopping and transport facilities of Baker Street and Regent's Park.

- 1 Double bedroom
- 1 Bathroom
- Reception room
- Open plan kitchen
- First floor
- Balcony
- Approx. 614 sq ft (57 sq m)
- Furnished
- EPC: D

FIDST FLOOD