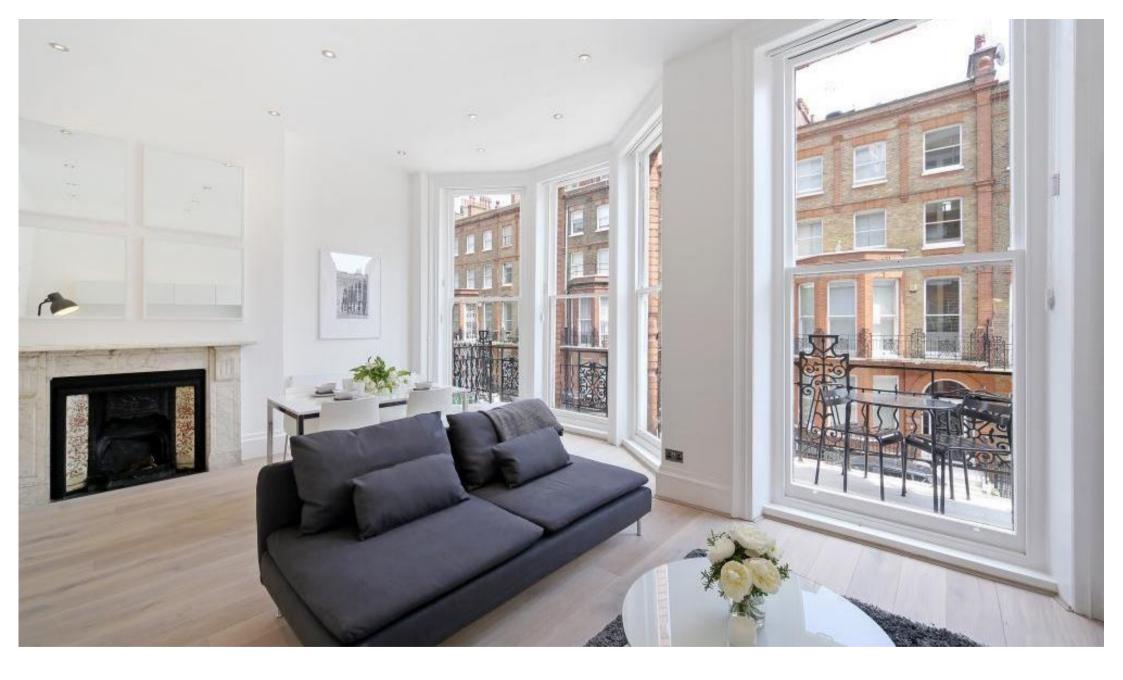

## **Description**

A newly refurbished first floor flat in this well maintained building in Nottingham Place. The property consists of one double bedroom, one bathroom, reception room and a fully fitted, open plan kitchen. Further benefits include high ceilings, wooden flooring and a wonderful balcony. Nottingham Place is conveniently located just off Marylebone High Street and so it is conveniently located for the many shopping and transport facilities of Baker Street and Regent's Park.

- 1 Double bedroom
- 1 Bathroom
- Reception room
- Open plan kitchen
- First floor
- Balcony
- Approx. 614 sq ft (57 sq m)
- Furnished
- EPC: D

FIDST FLOOD