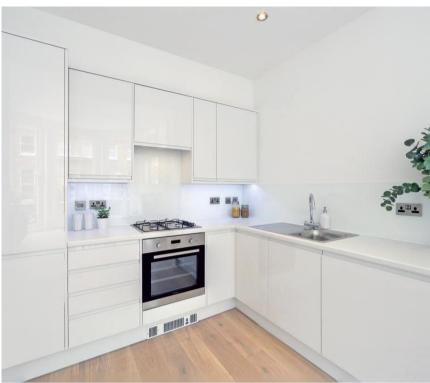

## **Description**

A newly refurbished first floor flat in this well maintained building in Nottingham Place. The property consists of one double bedroom, one bathroom, reception room and a fully fitted, open plan kitchen. Further benefits include high ceilings, wooden flooring and a wonderful balcony. Nottingham Place is conveniently located just off Marylebone High Street and so it is conveniently located for the many shopping and transport facilities of Baker Street and Regent's Park.

- 1 Double bedroom
- 1 Bathroom
- Reception room
- Open plan kitchen
- First floor
- Balcony
- Approx. 614 sq ft (57 sq m)
- Furnished
- EPC: D

FIDST FLOOD