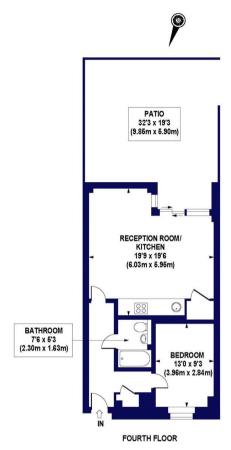

- 1 Double bedroom
- 1 Bathroom
- Reception room
- Fully fitted kitchen
- Fourth floor
- Shared patio
- Lift
- 24 Hour concierge
- Approx. 634 sq ft (59 sq m)
- Furnished

APPROX. GROSS INTERNAL AREA 634 sq.ft / 59 sq.m

COMPLIANT WITH RICS CODE OF MEASURING PRACTICE Floorplan is for illustrative purposes only and is not to scale. Every attempt has been made to ensure the accuracy of the floorplan shown, however all measurements. flotters, fittings and data shown are an approximate interpretation for illustrative purposes only. Liability for errors, omissions or mis-statement through negligence or otherwise is hereby excluded.