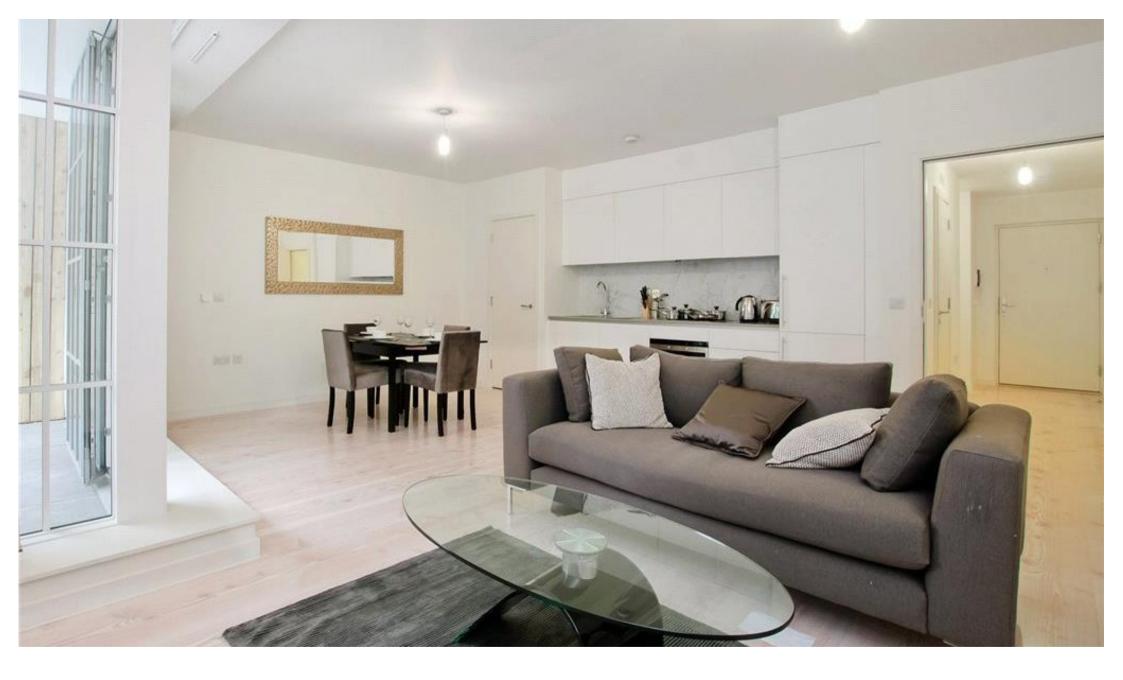

## **Description**

A wonderful fourth floor flat (with lift) in this quiet and sought after courtyard development with 24 hour concierge. The property consists of one double bedroom, one bathroom, reception room and a fully fitted, open plan kitchen. Further benefits include wooden flooring throughout and a shared patio. The flat is conveniently located moment from the transport and shopping amenities of Oxford Circus and Piccadilly Circus.

- 1 Double bedroom
- 1 Bathroom
- Reception room
- Fully fitted kitchen
- Fourth floor
- Shared patio
- Lift
- 24 Hour concierge
- Approx. 634 sq ft (59 sq m)
- Furnished

APPROX. GROSS INTERNAL AREA 634 sq.ft / 59 sq.m