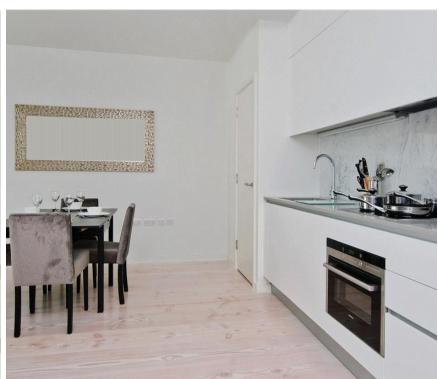

## **Description**

A wonderful fourth floor flat (with lift) in this quiet and sought after courtyard development with 24 hour concierge. The property consists of one double bedroom, one bathroom, reception room and a fully fitted, open plan kitchen. Further benefits include wooden flooring throughout and a shared patio. The flat is conveniently located moment from the transport and shopping amenities of Oxford Circus and Piccadilly Circus.

- 1 Double bedroom
- 1 Bathroom
- Reception room
- Fully fitted kitchen
- Fourth floor
- Shared patio
- Lift
- 24 Hour concierge
- Approx. 634 sq ft (59 sq m)
- Furnished

APPROX. GROSS INTERNAL AREA 634 sq.ft / 59 sq.m