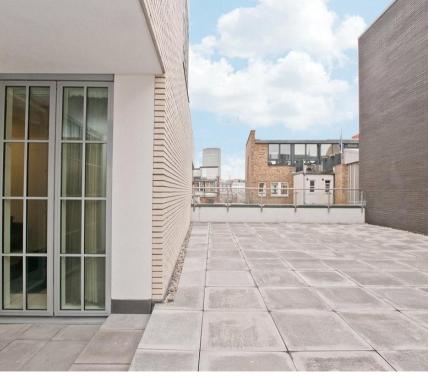

## **Description**

A wonderful fourth floor flat (with lift) in this quiet and sought after courtyard development with 24 hour concierge. The property consists of one double bedroom, one bathroom, reception room and a fully fitted, open plan kitchen. Further benefits include wooden flooring throughout and a shared patio. The flat is conveniently located moment from the transport and shopping amenities of Oxford Circus and Piccadilly Circus.

- 1 Double bedroom
- 1 Bathroom
- Reception room
- Fully fitted kitchen
- Fourth floor
- Shared patio
- Lift
- 24 Hour concierge
- Approx. 634 sq ft (59 sq m)
- Furnished

APPROX. GROSS INTERNAL AREA 634 sq.ft / 59 sq.m