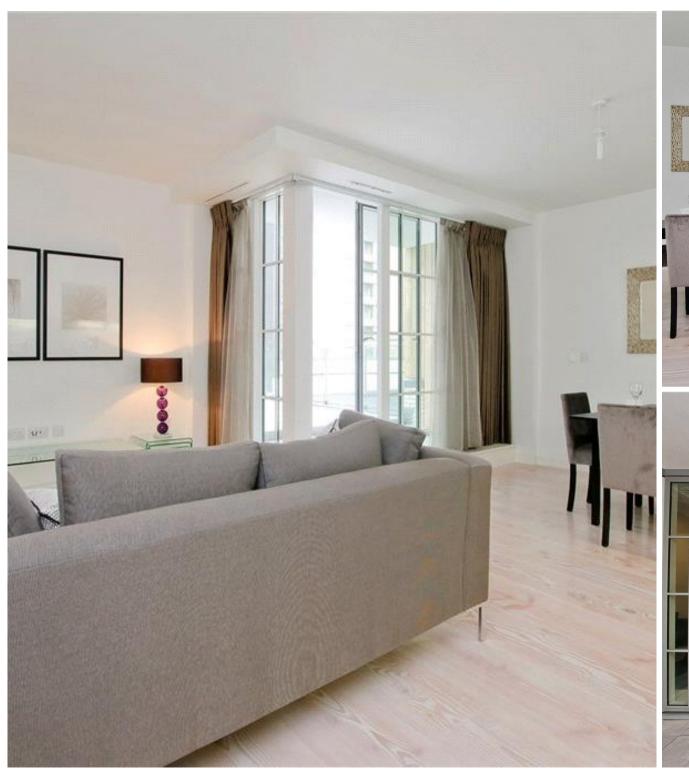

## **Description**

A wonderful fourth floor flat (with lift) in this quiet and sought after courtyard development with 24 hour concierge. The property consists of one double bedroom, one bathroom, reception room and a fully fitted, open plan kitchen. Further benefits include wooden flooring throughout and a shared patio. The flat is conveniently located moment from the transport and shopping amenities of Oxford Circus and Piccadilly Circus.

- 1 Double bedroom
- 1 Bathroom
- Reception room
- Fully fitted kitchen
- Fourth floor
- Shared patio
- Lift
- 24 Hour concierge
- Approx. 634 sq ft (59 sq m)
- Furnished

APPROX. GROSS INTERNAL AREA 634 sq.ft / 59 sq.m