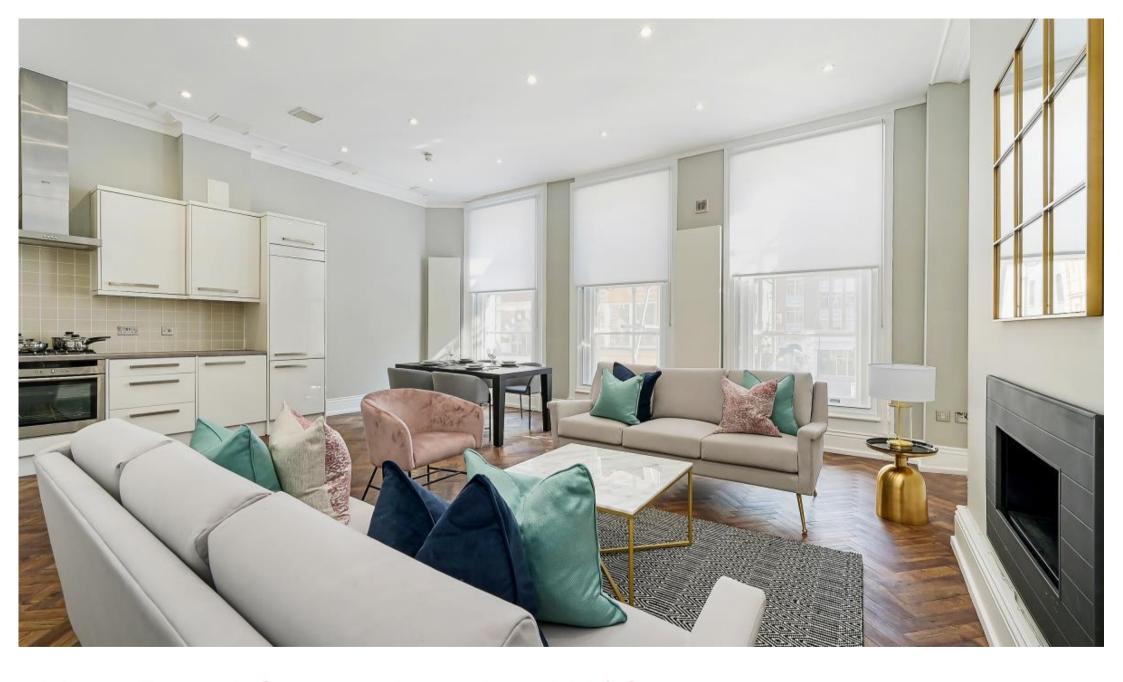

## **Description**

A stunning first floor flat (no lift) in this period building on New Bond Street. The property consists of two double bedrooms with en suite bathrooms, guest cloakroom, a spacious reception room and a fully fitted, eat-in kitchen. The flat has been finished to an excellent standard and further benefits from wooden flooring throughout. New Bond Street is conveniently located moments from the shopping and transport amenities of Bond Street and Oxford Circus.

- 2 Double bedrooms
- 2 Bathrooms (en suite)
- Guest cloakroom
- Reception room
- Eat-in kitchen
- First floor
- Approx. 975 sq ft (90 sq m)
- Furnished
- EPC: C

Approx. gross internal area 975 Sq Ft. / 90.6 Sq M.