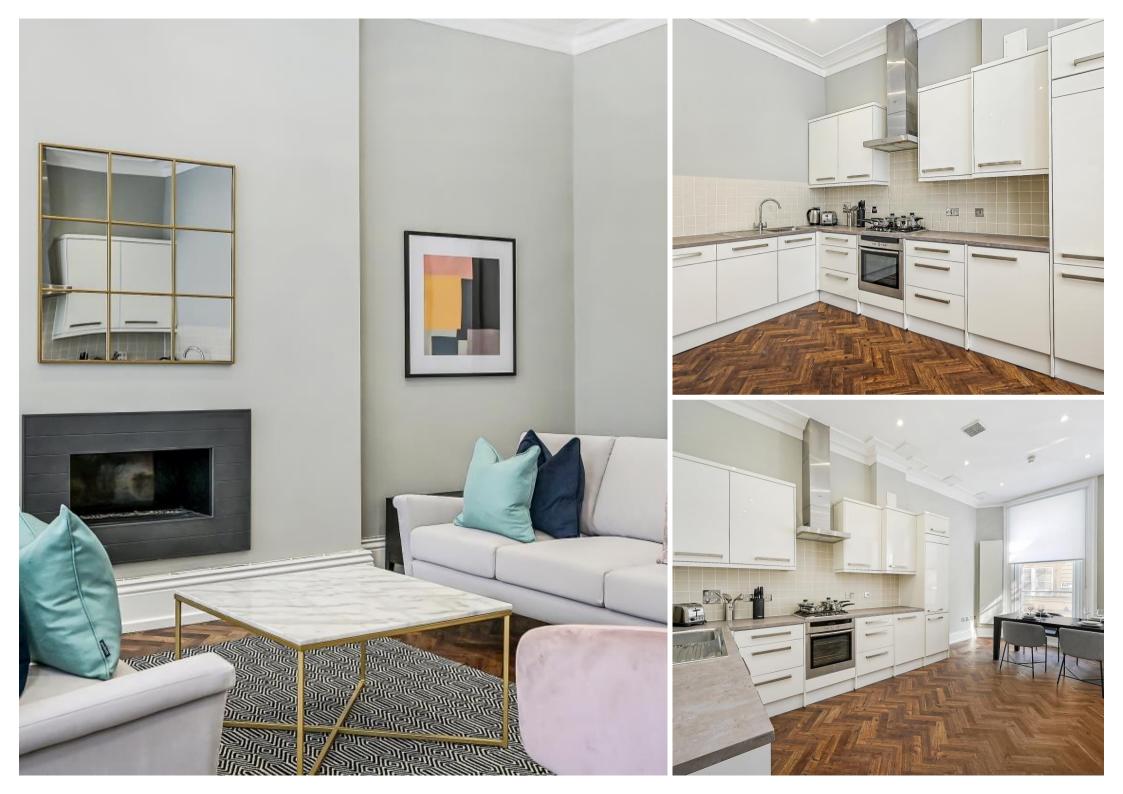

## **Description**

A stunning first floor flat (no lift) in this period building on New Bond Street. The property consists of two double bedrooms with en suite bathrooms, guest cloakroom, a spacious reception room and a fully fitted, eat-in kitchen. The flat has been finished to an excellent standard and further benefits from wooden flooring throughout. New Bond Street is conveniently located moments from the shopping and transport amenities of Bond Street and Oxford Circus.

- 2 Double bedrooms
- 2 Bathrooms (en suite)
- Guest cloakroom
- Reception room
- Eat-in kitchen
- First floor
- Approx. 975 sq ft (90 sq m)
- Furnished
- EPC: C

Approx. gross internal area 975 Sq Ft. / 90.6 Sq M.