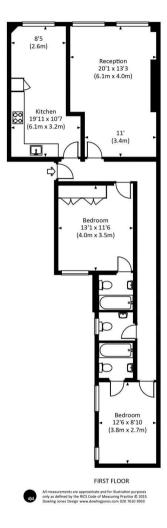

## **Description**

A stunning first floor flat (no lift) in this period building on New Bond Street. The property consists of two double bedrooms with en suite bathrooms, guest cloakroom, a spacious reception room and a fully fitted, eat-in kitchen. The flat has been finished to an excellent standard and further benefits from wooden flooring throughout. New Bond Street is conveniently located moments from the shopping and transport amenities of Bond Street and Oxford Circus.

- 2 Double bedrooms
- 2 Bathrooms (en suite)
- Guest cloakroom
- Reception room
- Eat-in kitchen
- First floor
- Approx. 975 sq ft (90 sq m)
- Furnished
- EPC: C

Approx. gross internal area 975 Sq Ft. / 90.6 Sq M.