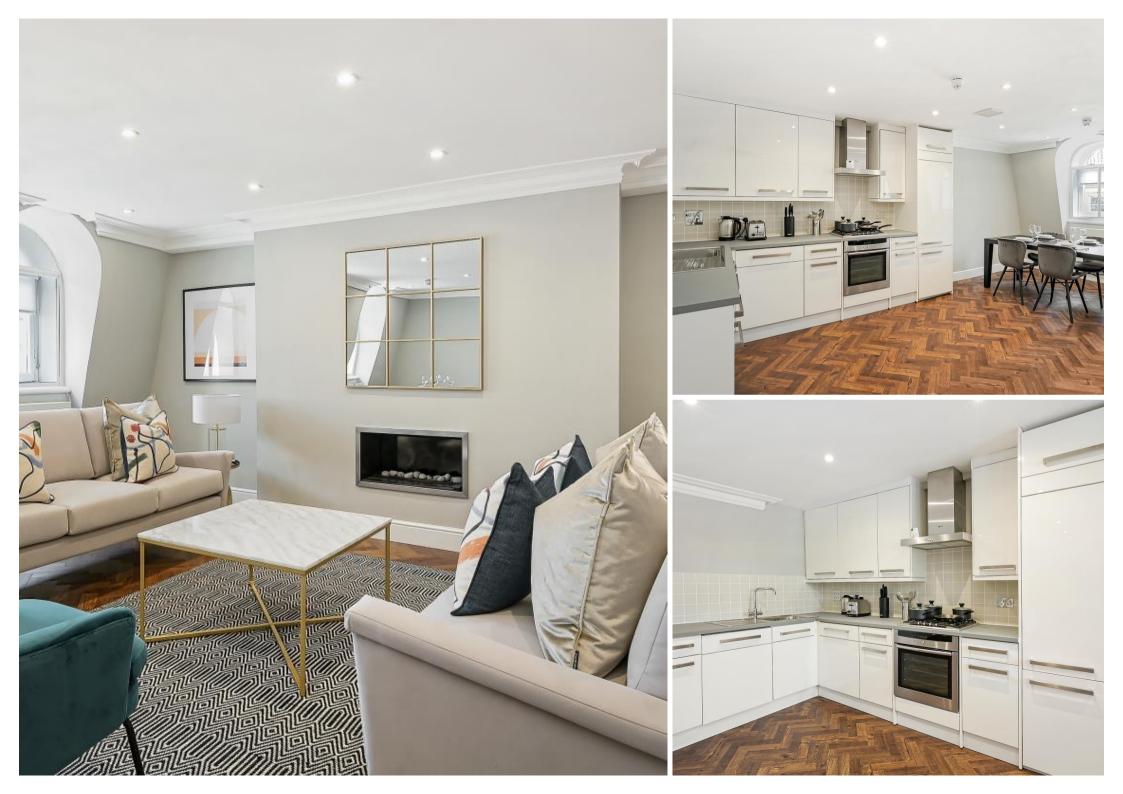

## **Description**

A stunning fourth floor flat (no lift) in this period building on New Bond Street. The property consists of master bedroom with en suite bathroom, second double bedroom, one further bathroom, reception room and a fully fitted, eat-in kitchen. The flat has been finished to an excellent standard and further benefits from wooden flooring throughout. New Bond Street is conveniently located moments from the excellent shopping and transport amenities of Bond Street and Oxford Circus.

- 2 Double bedrooms
- 2 Bathrooms (1 en suite)
- Reception room
- Eat-in kitchen
- Fourth floor
- Approx. 952 sq ft (88 sq m)
- Furnished
- EPC: C

This plan is not to scale. It is for guidance and not for valuation purposes.