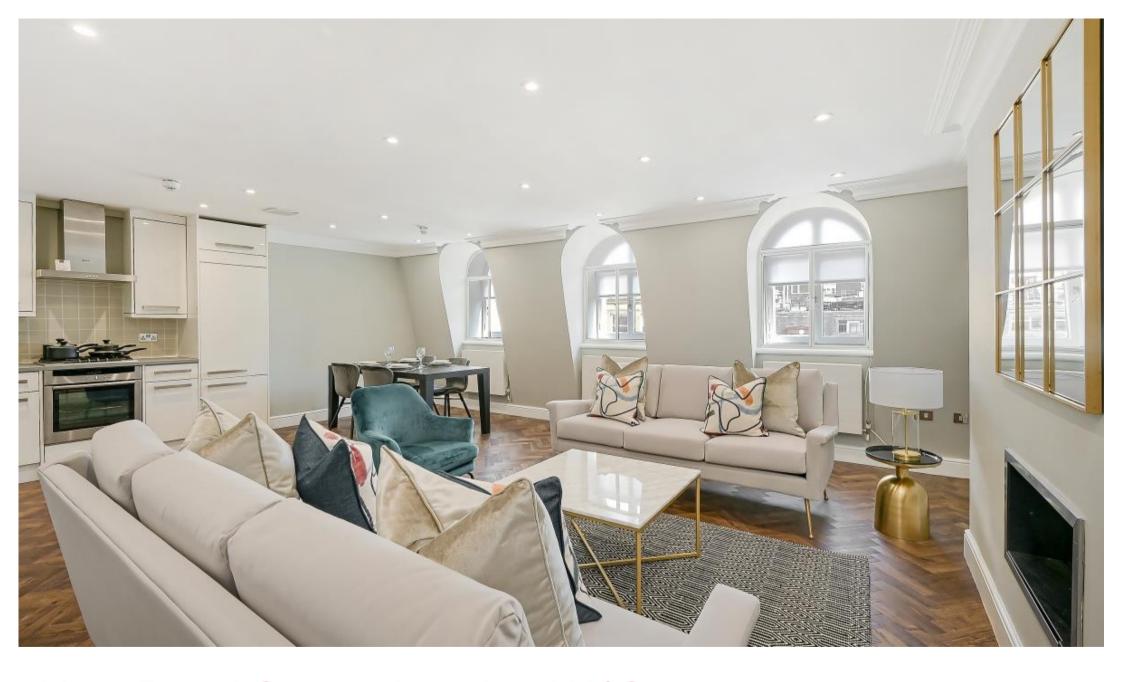

## **Description**

A stunning fourth floor flat (no lift) in this period building on New Bond Street. The property consists of master bedroom with en suite bathroom, second double bedroom, one further bathroom, reception room and a fully fitted, eat-in kitchen. The flat has been finished to an excellent standard and further benefits from wooden flooring throughout. New Bond Street is conveniently located moments from the excellent shopping and transport amenities of Bond Street and Oxford Circus.

- 2 Double bedrooms
- 2 Bathrooms (1 en suite)
- Reception room
- Eat-in kitchen
- Fourth floor
- Approx. 952 sq ft (88 sq m)
- Furnished
- EPC: C

This plan is not to scale. It is for guidance and not for valuation purposes.