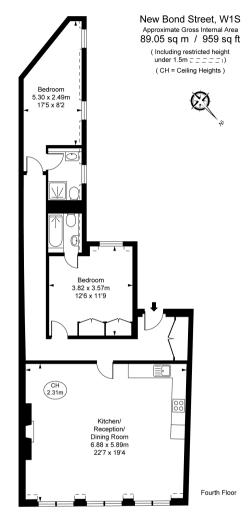

## **Description**

A stunning fourth floor flat (no lift) in this period building on New Bond Street. The property consists of master bedroom with en suite bathroom, second double bedroom, one further bathroom, reception room and a fully fitted, eat-in kitchen. The flat has been finished to an excellent standard and further benefits from wooden flooring throughout. New Bond Street is conveniently located moments from the excellent shopping and transport amenities of Bond Street and Oxford Circus.

- 2 Double bedrooms
- 2 Bathrooms (1 en suite)
- Reception room
- Eat-in kitchen
- Fourth floor
- Approx. 952 sq ft (88 sq m)
- Furnished
- EPC: C

This plan is not to scale. It is for guidance and not for valuation purposes.