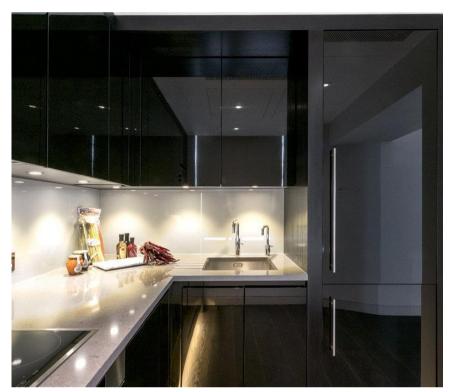

## **Description**

A stylishly refurbished second floor apartment (with lift) in this prestigious development located in north Mayfair. The property consists of one double bedroom with en suite bathroom, guest cloakroom, a large reception room with dining area and a modern, fully fitted kitchen. The apartment has been decorated and finished to the highest of standards and further benefits include wooden flooring in the reception room, comfort cooling and on site concierge service. The development is conveniently located for the shops, restaurants and many amenities of Bond Street and Oxford Street as well as the green spaces of Grosvenor Square and Hyde Park.

- 1 Double bedroom
- 1 Bathroom (en suite)
- Guest cloakroom
- Reception room
- Fully fitted kitchen
- Utility room
- · Second floor
- Terrace
- Lift
- Concierge

Mayfair and Marylebone JLL, 30 Warwick Street, London W1B 5NH Urban living, your way.