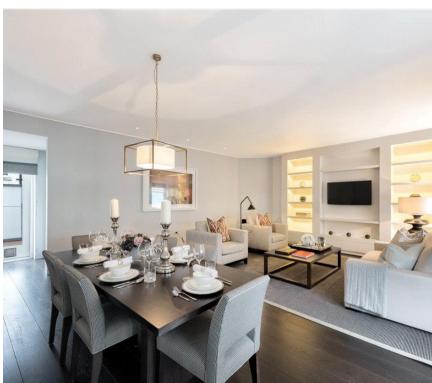

## **Description**

A stylishly refurbished second floor apartment (with lift) in this prestigious development located in north Mayfair. The property consists of one double bedroom with en suite bathroom, guest cloakroom, a large reception room with dining area and a modern, fully fitted kitchen. The apartment has been decorated and finished to the highest of standards and further benefits include wooden flooring in the reception room, comfort cooling and on site concierge service. The development is conveniently located for the shops, restaurants and many amenities of Bond Street and Oxford Street as well as the green spaces of Grosvenor Square and Hyde Park.

- 1 Double bedroom
- 1 Bathroom (en suite)
- Guest cloakroom
- Reception room
- Fully fitted kitchen
- Utility room
- · Second floor
- Terrace
- Lift
- Concierge

Mayfair and Marylebone JLL, 30 Warwick Street, London W1B 5NH Urban living, your way.