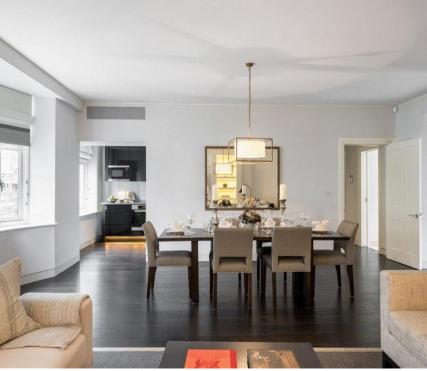

## **Description**

A stylishly refurbished second floor apartment (with lift) in this prestigious development located in north Mayfair. The property consists of one double bedroom with en suite bathroom, guest cloakroom, a large reception room with dining area and a modern, fully fitted kitchen. The apartment has been decorated and finished to the highest of standards and further benefits include wooden flooring in the reception room, comfort cooling and on site concierge service. The development is conveniently located for the shops, restaurants and many amenities of Bond Street and Oxford Street as well as the green spaces of Grosvenor Square and Hyde Park.

- 1 Double bedroom
- 1 Bathroom (en suite)
- Guest cloakroom
- Reception room
- Fully fitted kitchen
- Utility room
- · Second floor
- Terrace
- Lift
- Concierge

Mayfair and Marylebone JLL, 30 Warwick Street, London W1B 5NH Urban living, your way.