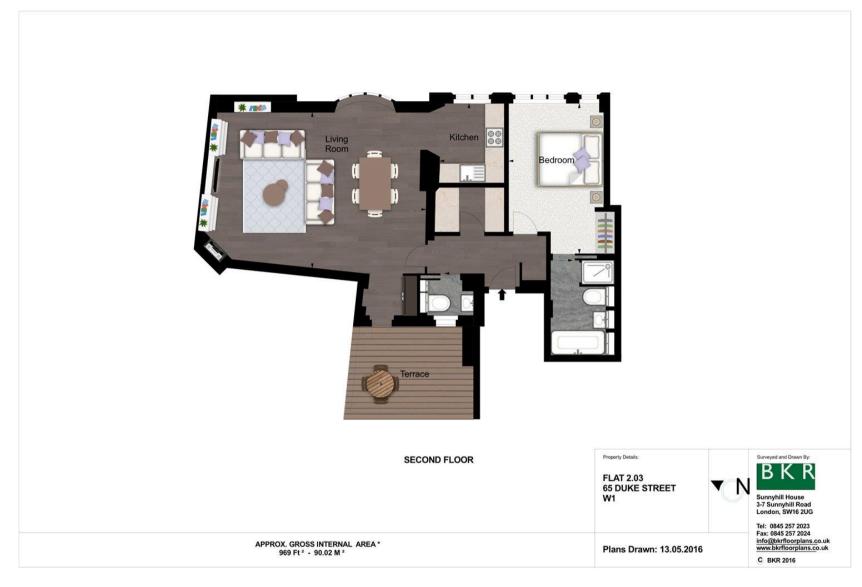

## **Description**

A stylishly refurbished second floor apartment (with lift) in this prestigious development located in north Mayfair. The property consists of one double bedroom with en suite bathroom, guest cloakroom, a large reception room with dining area and a modern, fully fitted kitchen. The apartment has been decorated and finished to the highest of standards and further benefits include wooden flooring in the reception room, comfort cooling and on site concierge service. The development is conveniently located for the shops, restaurants and many amenities of Bond Street and Oxford Street as well as the green spaces of Grosvenor Square and Hyde Park.

- 1 Double bedroom
- 1 Bathroom (en suite)
- Guest cloakroom
- Reception room
- Fully fitted kitchen
- Utility room
- · Second floor
- Terrace
- Lift
- Concierge

Mayfair and Marylebone JLL, 30 Warwick Street, London W1B 5NH Urban living, your way.