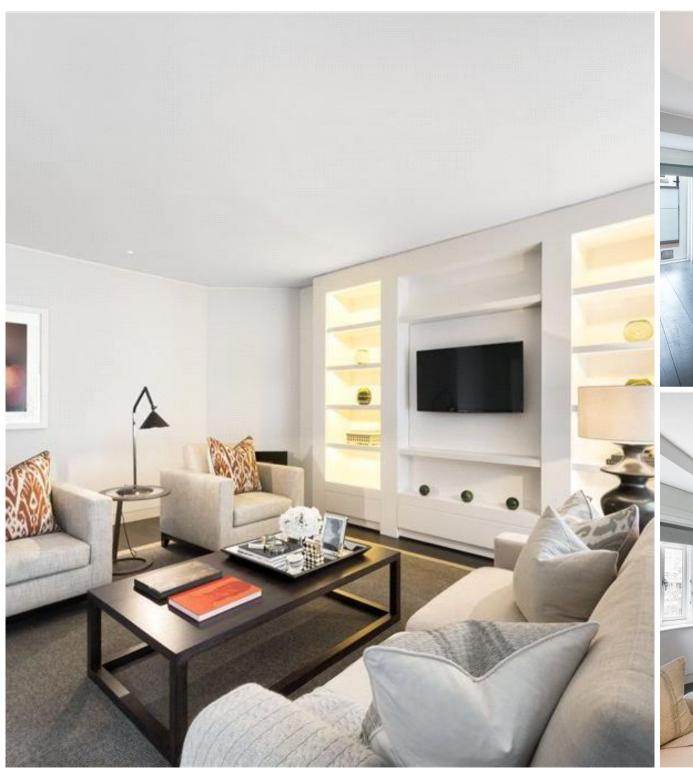

## **Description**

A stylishly refurbished second floor apartment (with lift) in this prestigious development located in north Mayfair. The property consists of one double bedroom with en suite bathroom, guest cloakroom, a large reception room with dining area and a modern, fully fitted kitchen. The apartment has been decorated and finished to the highest of standards and further benefits include wooden flooring in the reception room, comfort cooling and on site concierge service. The development is conveniently located for the shops, restaurants and many amenities of Bond Street and Oxford Street as well as the green spaces of Grosvenor Square and Hyde Park.

- 1 Double bedroom
- 1 Bathroom (en suite)
- Guest cloakroom
- Reception room
- Fully fitted kitchen
- Utility room
- · Second floor
- Terrace
- Lift
- Concierge

Mayfair and Marylebone JLL, 30 Warwick Street, London W1B 5NH Urban living, your way.