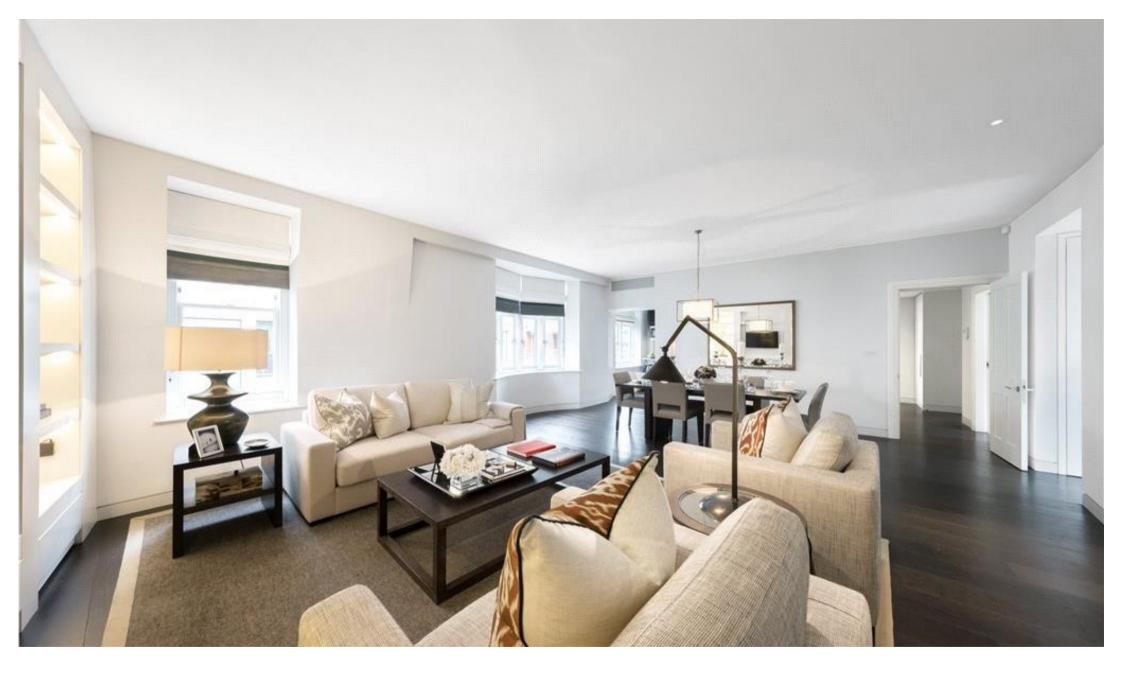

## **Description**

A stylishly refurbished second floor apartment (with lift) in this prestigious development located in north Mayfair. The property consists of one double bedroom with en suite bathroom, guest cloakroom, a large reception room with dining area and a modern, fully fitted kitchen. The apartment has been decorated and finished to the highest of standards and further benefits include wooden flooring in the reception room, comfort cooling and on site concierge service. The development is conveniently located for the shops, restaurants and many amenities of Bond Street and Oxford Street as well as the green spaces of Grosvenor Square and Hyde Park.

- 1 Double bedroom
- 1 Bathroom (en suite)
- Guest cloakroom
- Reception room
- Fully fitted kitchen
- Utility room
- · Second floor
- Terrace
- Lift
- Concierge

Mayfair and Marylebone JLL, 30 Warwick Street, London W1B 5NH Urban living, your way.