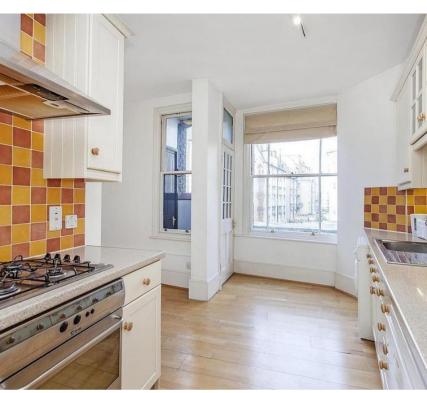

## **Description**

A wonderful three bedroom apartment within a handsome period building in the heart of Marylebone. The apartment comprises three double bedrooms, one bathroom, reception room and a separate eat in kitchen. Crofton House is located just a short walk from Marylebone Village, and within close proximity of Mayfair and the West End.

- Three double bedrooms
- One bathroom
- Reception room
- Separate eat in kitchen
- Unfurnished/furnished at additional cost
- Professional property management
- Eligibility for local discounts in Marylebone Village
- Wifi included
- Approx. 968 sq ft (90 sq m)
- EPC: C