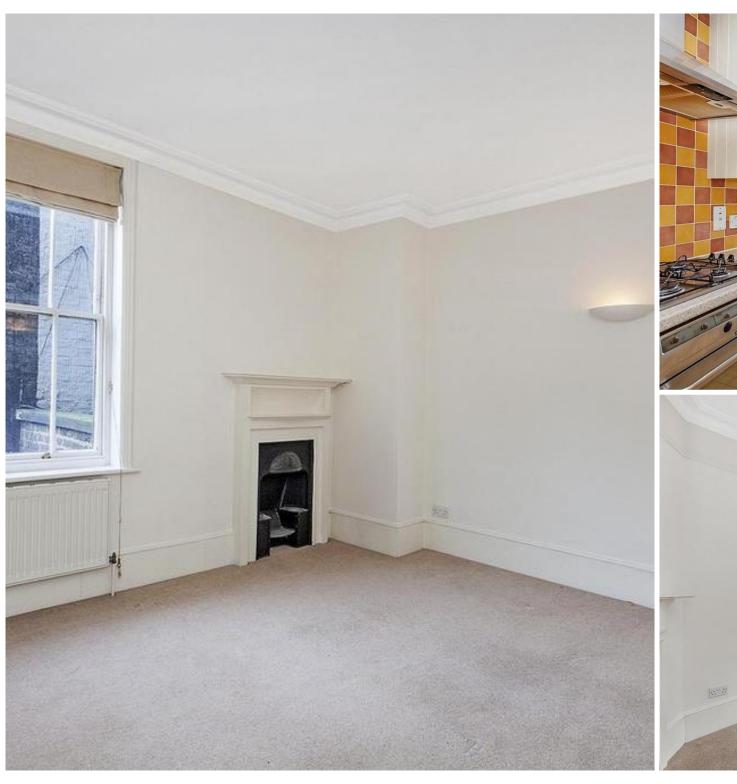

## **Description**

A wonderful three bedroom apartment within a handsome period building in the heart of Marylebone. The apartment comprises three double bedrooms, one bathroom, reception room and a separate eat in kitchen. Crofton House is located just a short walk from Marylebone Village, and within close proximity of Mayfair and the West End.

- Three double bedrooms
- One bathroom
- Reception room
- Separate eat in kitchen
- Unfurnished/furnished at additional cost
- Professional property management
- Eligibility for local discounts in Marylebone Village
- Wifi included
- Approx. 968 sq ft (90 sq m)
- EPC: C