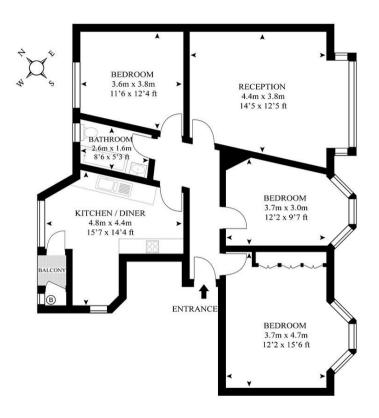

#### APPROX GROSS INTERNAL. FLOOR AREA 968 SQ.FT ( 90 SQ.M.)

As Defined by RICS - Code of Measuring Practice
The Floor - plans are for representation purposes only and
should be used as such by any prospective client.