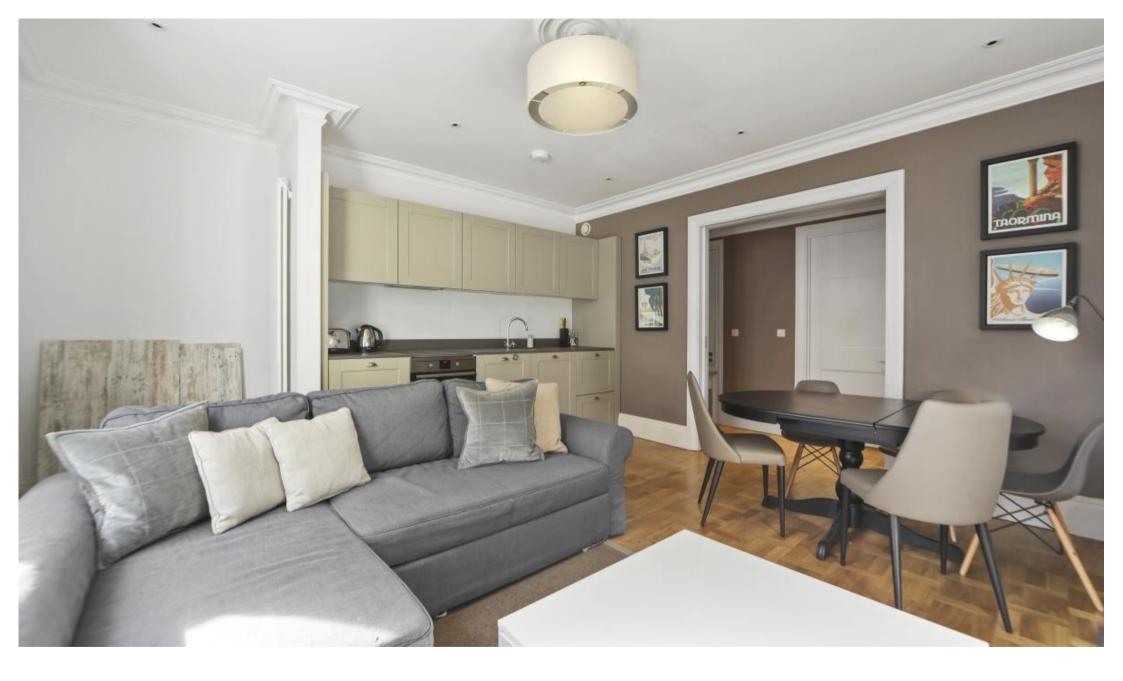

## **Description**

A superb second floor apartment (with lift) situated in this period building in the heart of Marylebone. The property comprises one bedroom with en suite bathroom, guest cloakroom and reception room with fully fitted, open plan kitchen. The apartment is excellently located close to the shops, amenities and transport links of Oxford Circus and Regent Street.

- One bedroom with en suite bathroom
- Reception room
- Open plan kitchen
- Guest cloakroom
- Second floor
- Lift
- Furnished
- Approx. 649 sq ft (60 sq m)
- EPC:

JLL, 30 Warwick Street, London W1B 5NH