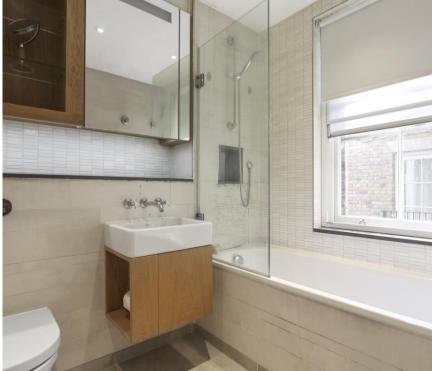

## **Description**

A superb second floor apartment (with lift) situated in this period building in the heart of Marylebone. The property comprises one bedroom with en suite bathroom, guest cloakroom and reception room with fully fitted, open plan kitchen. The apartment is excellently located close to the shops, amenities and transport links of Oxford Circus and Regent Street.

- One bedroom with en suite bathroom
- Reception room
- Open plan kitchen
- Guest cloakroom
- Second floor
- Lift
- Furnished
- Approx. 649 sq ft (60 sq m)
- EPC:

JLL, 30 Warwick Street, London W1B 5NH