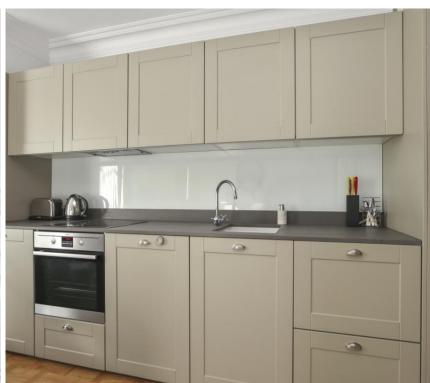

## **Description**

A superb second floor apartment (with lift) situated in this period building in the heart of Marylebone. The property comprises one bedroom with en suite bathroom, guest cloakroom and reception room with fully fitted, open plan kitchen. The apartment is excellently located close to the shops, amenities and transport links of Oxford Circus and Regent Street.

- One bedroom with en suite bathroom
- Reception room
- Open plan kitchen
- Guest cloakroom
- Second floor
- Lift
- Furnished
- Approx. 649 sq ft (60 sq m)
- EPC:

JLL, 30 Warwick Street, London W1B 5NH