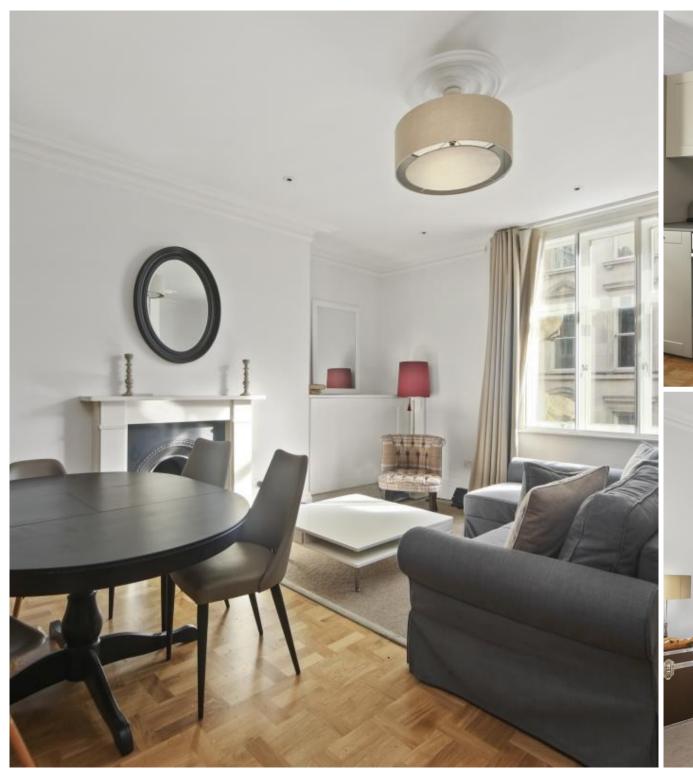

## **Description**

A superb second floor apartment (with lift) situated in this period building in the heart of Marylebone. The property comprises one bedroom with en suite bathroom, guest cloakroom and reception room with fully fitted, open plan kitchen. The apartment is excellently located close to the shops, amenities and transport links of Oxford Circus and Regent Street.

- One bedroom with en suite bathroom
- Reception room
- Open plan kitchen
- Guest cloakroom
- Second floor
- Lift
- Furnished
- Approx. 649 sq ft (60 sq m)
- EPC:

JLL, 30 Warwick Street, London W1B 5NH