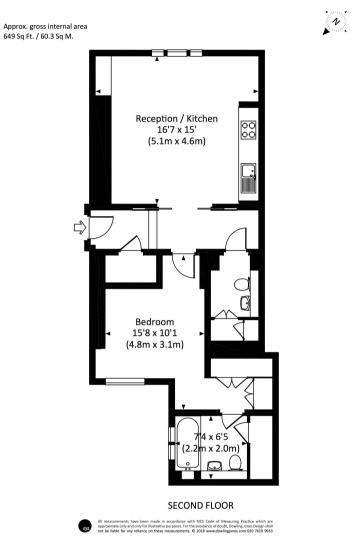

## **Description**

A superb second floor apartment (with lift) situated in this period building in the heart of Marylebone. The property comprises one bedroom with en suite bathroom, guest cloakroom and reception room with fully fitted, open plan kitchen. The apartment is excellently located close to the shops, amenities and transport links of Oxford Circus and Regent Street.

- One bedroom with en suite bathroom
- Reception room
- Open plan kitchen
- Guest cloakroom
- Second floor
- Lift
- Furnished
- Approx. 649 sq ft (60 sq m)
- EPC:

JLL, 30 Warwick Street, London W1B 5NH