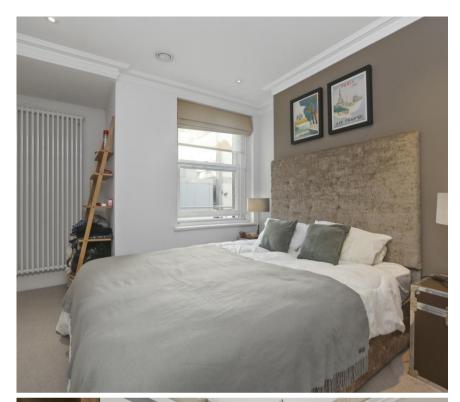

## **Description**

A superb second floor apartment (with lift) situated in this period building in the heart of Marylebone. The property comprises one bedroom with en suite bathroom, guest cloakroom and reception room with fully fitted, open plan kitchen. The apartment is excellently located close to the shops, amenities and transport links of Oxford Circus and Regent Street.

- One bedroom with en suite bathroom
- Reception room
- Open plan kitchen
- Guest cloakroom
- Second floor
- Lift
- Furnished
- Approx. 649 sq ft (60 sq m)
- EPC:

JLL, 30 Warwick Street, London W1B 5NH