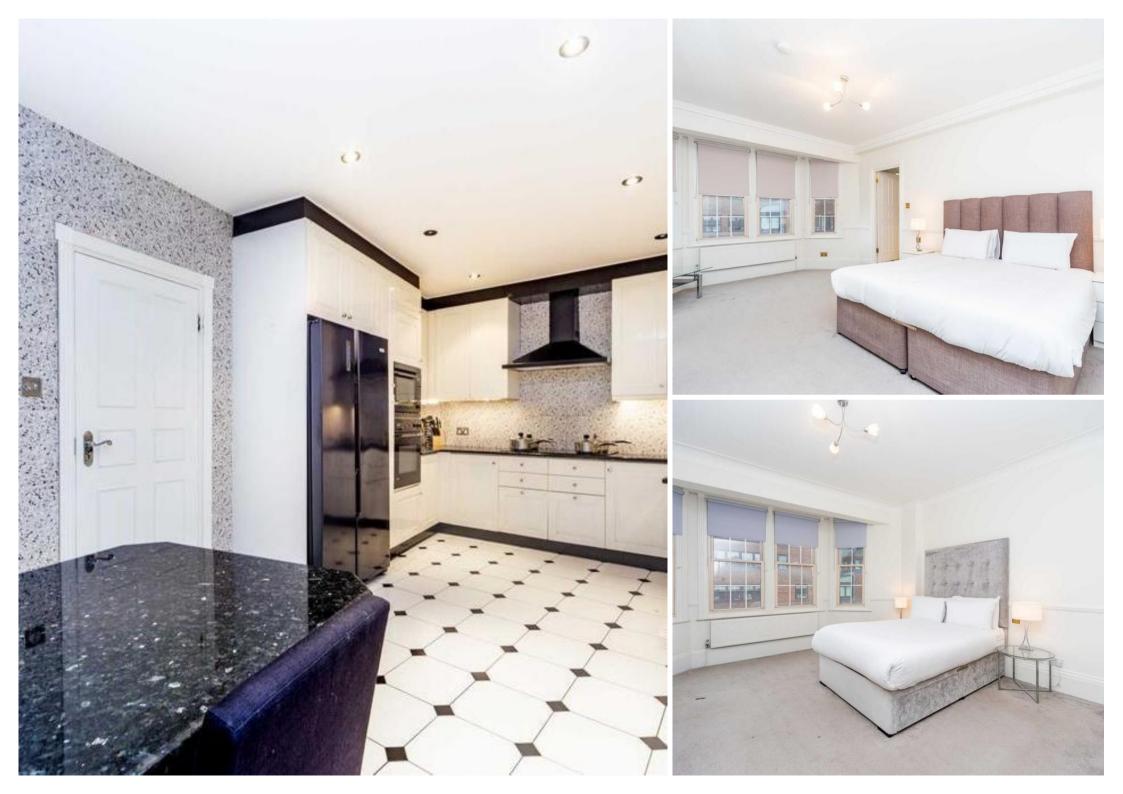

## **Description**

An exceptional fourth floor(with lift) apartment in a popular building in St John's Wood. The apartment comprises of five double bedrooms wioth four en suite bathrooms, one family bathroom, guest cloak room, spacious reception/dining room and separate kitchen. The property benefits from an excellent location close to Regents Park, Baker Street station and the shops and amenities of St John's Wood.

- Five double bedrooms with four en suite bathrooms
- Family bathroom
- Guest cloak room
- Fourth Floor
- Lift
- Furnished
- Porter
- Approx: 2575 sq ft (239 sq m)
- EPC: C

Approx Gross Internal Area 2575 Sq Pt - 239.22 Sq M For Bustration Purposes Only - Not To Scale