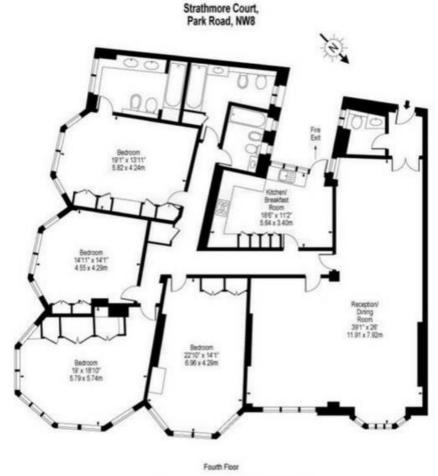

## **Description**

An exceptional fourth floor(with lift) apartment in a popular building in St John's Wood. The apartment comprises of five double bedrooms wioth four en suite bathrooms, one family bathroom, guest cloak room, spacious reception/dining room and separate kitchen. The property benefits from an excellent location close to Regents Park, Baker Street station and the shops and amenities of St John's Wood.

- Five double bedrooms with four en suite bathrooms
- Family bathroom
- Guest cloak room
- Fourth Floor
- Lift
- Furnished
- Porter
- Approx: 2575 sq ft (239 sq m)
- EPC: C

Approx Gross Internal Area 2575 Sq Pt - 239.22 Sq M For Bustration Purposes Only - Not To Scale