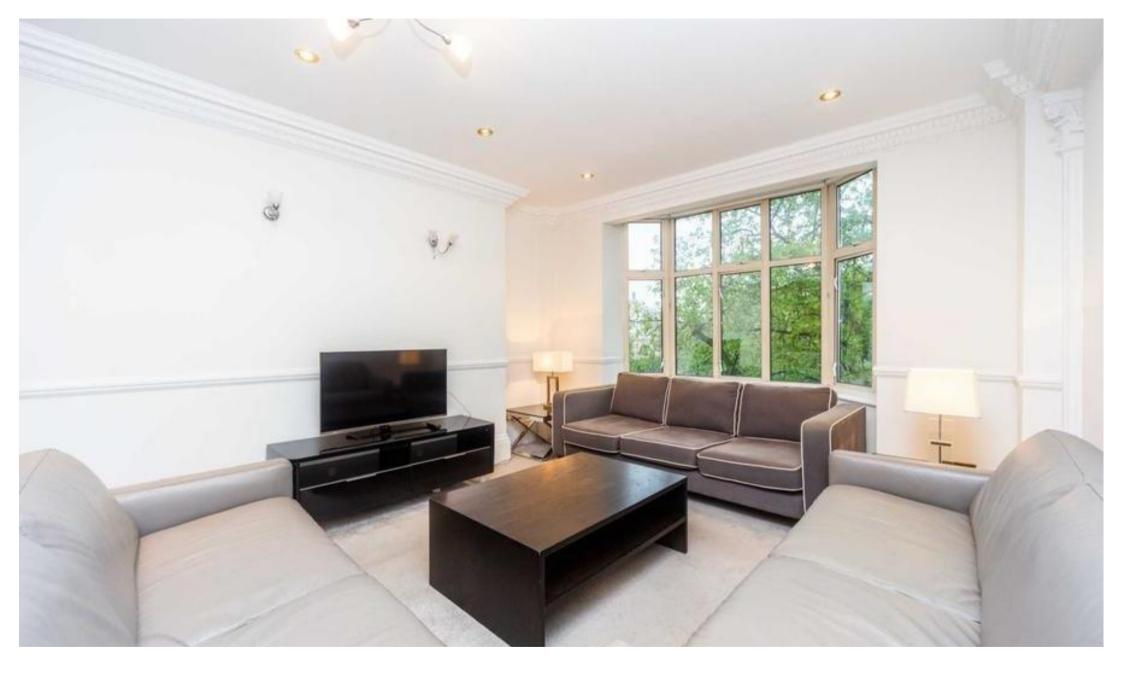

## **Description**

An exceptional fourth floor(with lift) apartment in a popular building in St John's Wood. The apartment comprises of five double bedrooms wioth four en suite bathrooms, one family bathroom, guest cloak room, spacious reception/dining room and separate kitchen. The property benefits from an excellent location close to Regents Park, Baker Street station and the shops and amenities of St John's Wood.

- Five double bedrooms with four en suite bathrooms
- Family bathroom
- Guest cloak room
- Fourth Floor
- Lift
- Furnished
- Porter
- Approx: 2575 sq ft (239 sq m)
- EPC: C

Approx Gross Internal Area 2575 Sq Pt - 239.22 Sq M For Bustration Purposes Only - Not To Scale