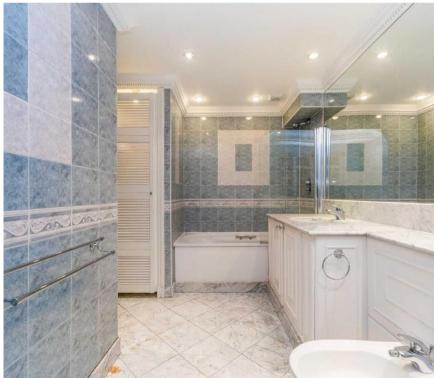

## **Description**

An exceptional fourth floor(with lift) apartment in a popular building in St John's Wood. The apartment comprises of five double bedrooms wioth four en suite bathrooms, one family bathroom, guest cloak room, spacious reception/dining room and separate kitchen. The property benefits from an excellent location close to Regents Park, Baker Street station and the shops and amenities of St John's Wood.

- Five double bedrooms with four en suite bathrooms
- Family bathroom
- Guest cloak room
- Fourth Floor
- Lift
- Furnished
- Porter
- Approx: 2575 sq ft (239 sq m)
- EPC: C

Approx Gross Internal Area 2575 Sq Pt - 239.22 Sq M For Bustration Purposes Only - Not To Scale