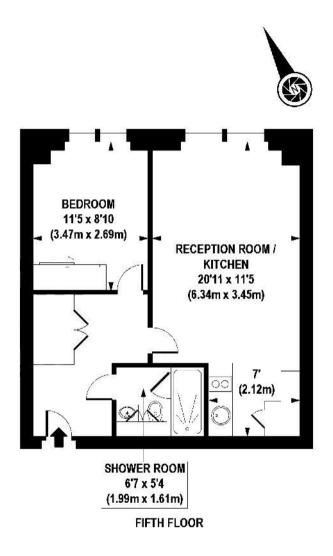

## **Description**

A bright and spacious fifth floor apartment (with lift) in this award winning development with concierge. The property consists of one double bedroom, one shower room, reception room and a fully fitted, open plan kitchen. Further benefits include tiled flooring in the reception room and underfloor heating. One Osnaburgh Street is conveniently located moments for the many shopping and transport facilities of Great Portland Street and the open spaces of Regent's Park.

- Double bedroom
- Shower room
- Reception room
- Open plan kitchen
- Third Floor
- Lift
- Concierge
- Approx. 454 sq ft (42 sq m)
- Furnished
- EPC: B

Mayfair and Marylebone JLL, 30 Warwick Street, London W1B 5NH Urban living, your way.