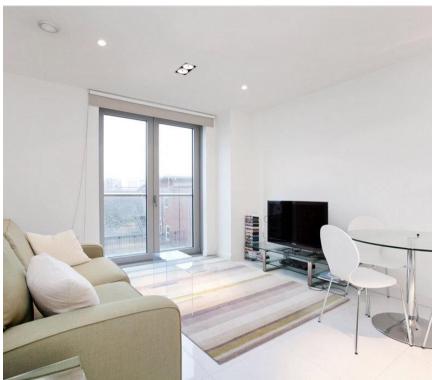

## **Description**

A bright and spacious fifth floor apartment (with lift) in this award winning development with concierge. The property consists of one double bedroom, one shower room, reception room and a fully fitted, open plan kitchen. Further benefits include tiled flooring in the reception room and underfloor heating. One Osnaburgh Street is conveniently located moments for the many shopping and transport facilities of Great Portland Street and the open spaces of Regent's Park.

- Double bedroom
- Shower room
- Reception room
- Open plan kitchen
- Third Floor
- Lift
- Concierge
- Approx. 454 sq ft (42 sq m)
- Furnished
- EPC: B

Mayfair and Marylebone JLL, 30 Warwick Street, London W1B 5NH Urban living, your way.