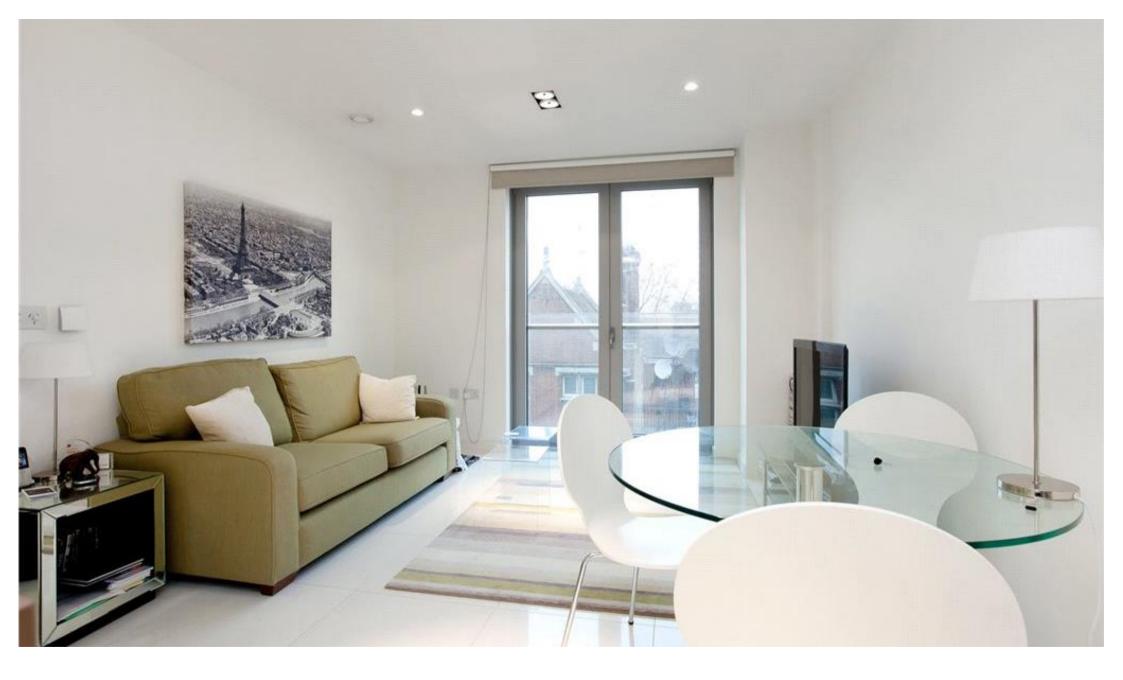

## **Description**

A bright and spacious fifth floor apartment (with lift) in this award winning development with concierge. The property consists of one double bedroom, one shower room, reception room and a fully fitted, open plan kitchen. Further benefits include tiled flooring in the reception room and underfloor heating. One Osnaburgh Street is conveniently located moments for the many shopping and transport facilities of Great Portland Street and the open spaces of Regent's Park.

- Double bedroom
- Shower room
- Reception room
- Open plan kitchen
- Third Floor
- Lift
- Concierge
- Approx. 454 sq ft (42 sq m)
- Furnished
- EPC: B

Mayfair and Marylebone JLL, 30 Warwick Street, London W1B 5NH Urban living, your way.