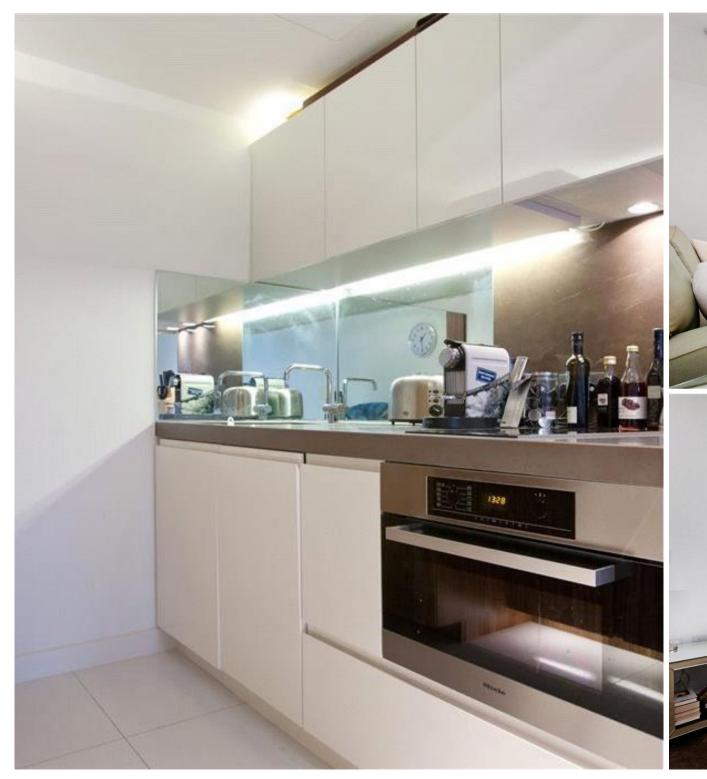

## **Description**

A bright and spacious fifth floor apartment (with lift) in this award winning development with concierge. The property consists of one double bedroom, one shower room, reception room and a fully fitted, open plan kitchen. Further benefits include tiled flooring in the reception room and underfloor heating. One Osnaburgh Street is conveniently located moments for the many shopping and transport facilities of Great Portland Street and the open spaces of Regent's Park.

- Double bedroom
- Shower room
- Reception room
- Open plan kitchen
- Third Floor
- Lift
- Concierge
- Approx. 454 sq ft (42 sq m)
- Furnished
- EPC: B

Mayfair and Marylebone JLL, 30 Warwick Street, London W1B 5NH Urban living, your way.