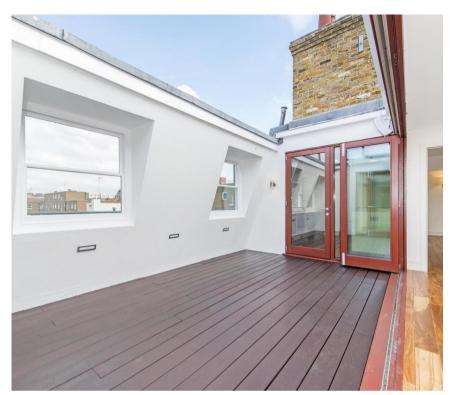

## **Description**

A modern and bright apartment on the fourth floor(with lift) on Weymouth Street, in Marylebone. Comprising of an open plan kitchen/reception, three bedrooms, two en suite bathrooms, a guest cloak room, utility room and a roof terrace. The property is in a prime location close to Regent's Park, Hyde Park, Baker Street and Regent's Park underground stations and all the amenities that Marylebone has to offer.

- Spacious open plan kitchen with reception room
- Three double bedrooms
- Two en suite bathrooms
- Guest cloak room
- Utility room
- Roof terrace
- · Fourth floor
- Lift
- Unfurnished or Furnished at additional cost
- Approx: 1563 sq ft ( 145 sq m)