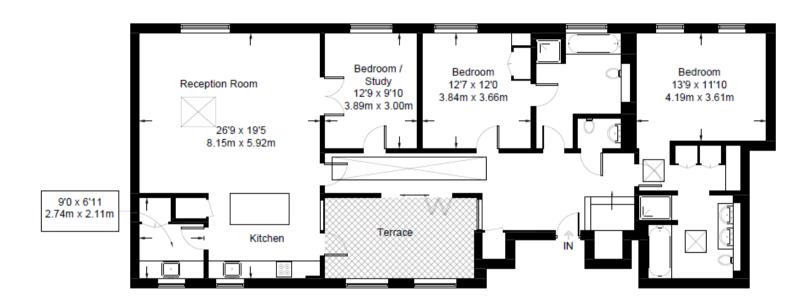

- Spacious open plan kitchen with reception room
- Three double bedrooms
- Two en suite bathrooms
- Guest cloak room
- Utility room
- Roof terrace
- · Fourth floor
- Lift
- Unfurnished or Furnished at additional cost
- Approx: 1563 sq ft ( 145 sq m)

## **Weymouth Street**

Approximate Gross Internal Area = 1563 sq ft / 145.2 sq m

Fourth Floor

Not to scale, for guidance only and must not be relied upon as a statement of fact. All measurements and areas are approximate only and have been prepared in accordance with the current edition of the RICS Code of Measuring Practice.