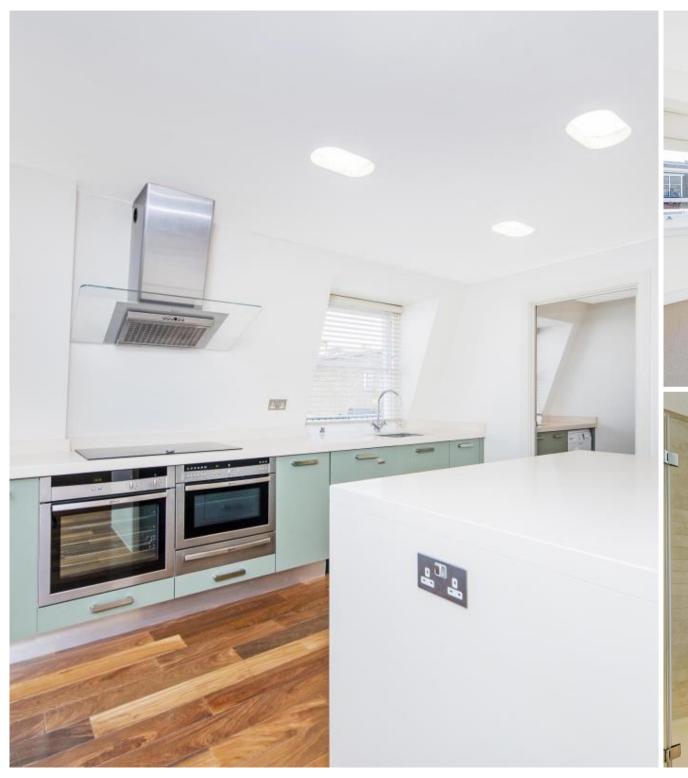

## **Description**

A modern and bright apartment on the fourth floor(with lift) on Weymouth Street, in Marylebone. Comprising of an open plan kitchen/reception, three bedrooms, two en suite bathrooms, a guest cloak room, utility room and a roof terrace. The property is in a prime location close to Regent's Park, Hyde Park, Baker Street and Regent's Park underground stations and all the amenities that Marylebone has to offer.

- Spacious open plan kitchen with reception room
- Three double bedrooms
- Two en suite bathrooms
- Guest cloak room
- Utility room
- Roof terrace
- · Fourth floor
- Lift
- Unfurnished or Furnished at additional cost
- Approx: 1563 sq ft ( 145 sq m)