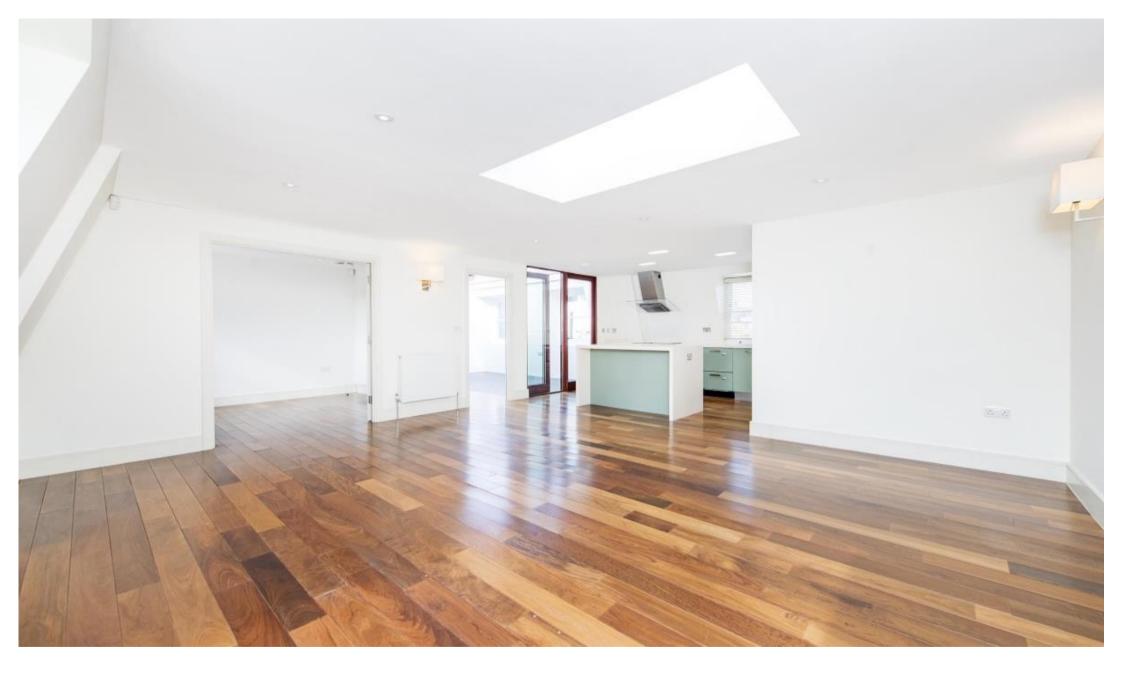

## **Description**

A modern and bright apartment on the fourth floor(with lift) on Weymouth Street, in Marylebone. Comprising of an open plan kitchen/reception, three bedrooms, two en suite bathrooms, a guest cloak room, utility room and a roof terrace. The property is in a prime location close to Regent's Park, Hyde Park, Baker Street and Regent's Park underground stations and all the amenities that Marylebone has to offer.

- Spacious open plan kitchen with reception room
- Three double bedrooms
- Two en suite bathrooms
- Guest cloak room
- Utility room
- Roof terrace
- · Fourth floor
- Lift
- Unfurnished or Furnished at additional cost
- Approx: 1563 sq ft ( 145 sq m)