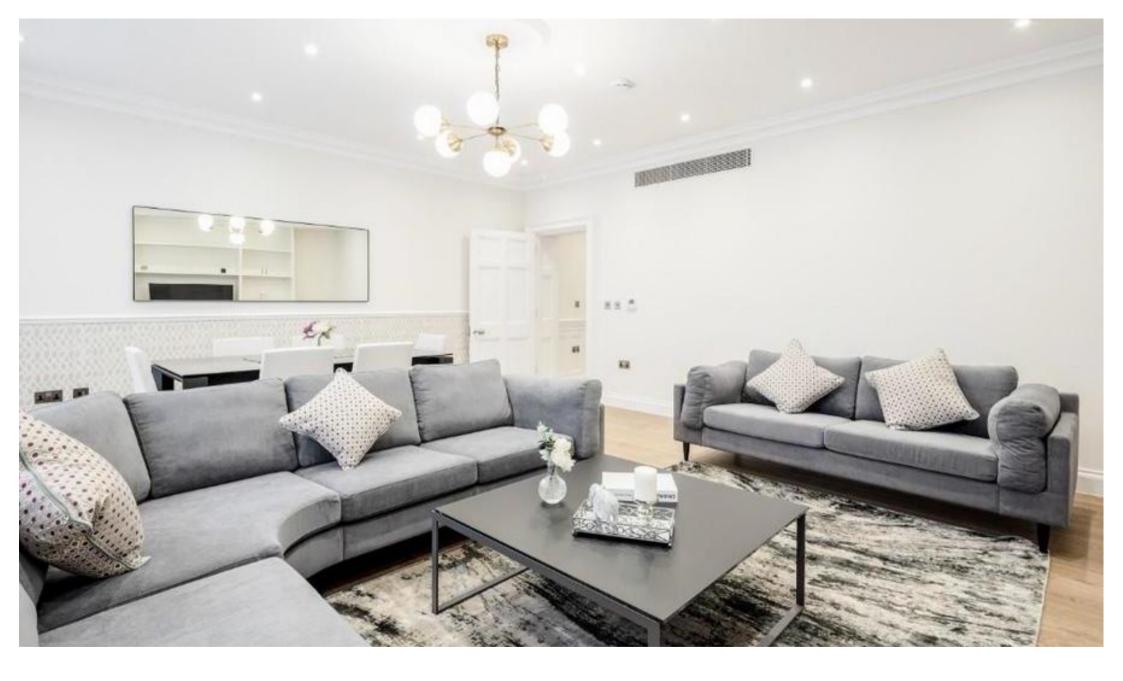

## **Description**

Located on the third floor, this two bedroom apartment has a contemporary, sophisticated feel and offers tenants the finest in materials and finishes. The apartment compromises of two bedrooms, 2 bathrooms (one en suite) and a separate WC. Stratton Court has been completely refurbished to the highest standard, creating the ultimate in classic luxury with the best of 21st century connectivity. Patterned walnut floors, Italian made cabinetry and furniture from the world's best makers, including Poliform and Sofa and Chair Company. Apartment

- Two master bedrooms with en suite bathrooms
- Guest cloakroom
- Kitchen
- Spacious reception/ dining room
- Furnished/ Unfurnished
- Third Floor
- Approx: 1378 sq ft ( 128 sq m)
- EPC: C

Mayfair and Marylebone