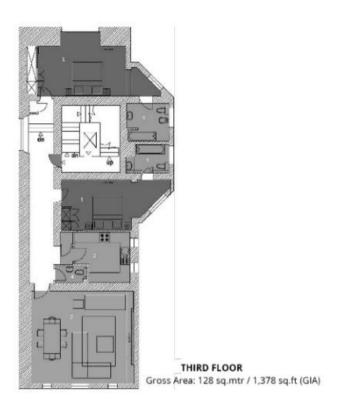

- Two master bedrooms with en suite bathrooms
- Guest cloakroom
- Kitchen
- Spacious reception/ dining room
- Furnished/ Unfurnished
- Third Floor
- Approx: 1378 sq ft ( 128 sq m)
- EPC: C

Mayfair and Marylebone