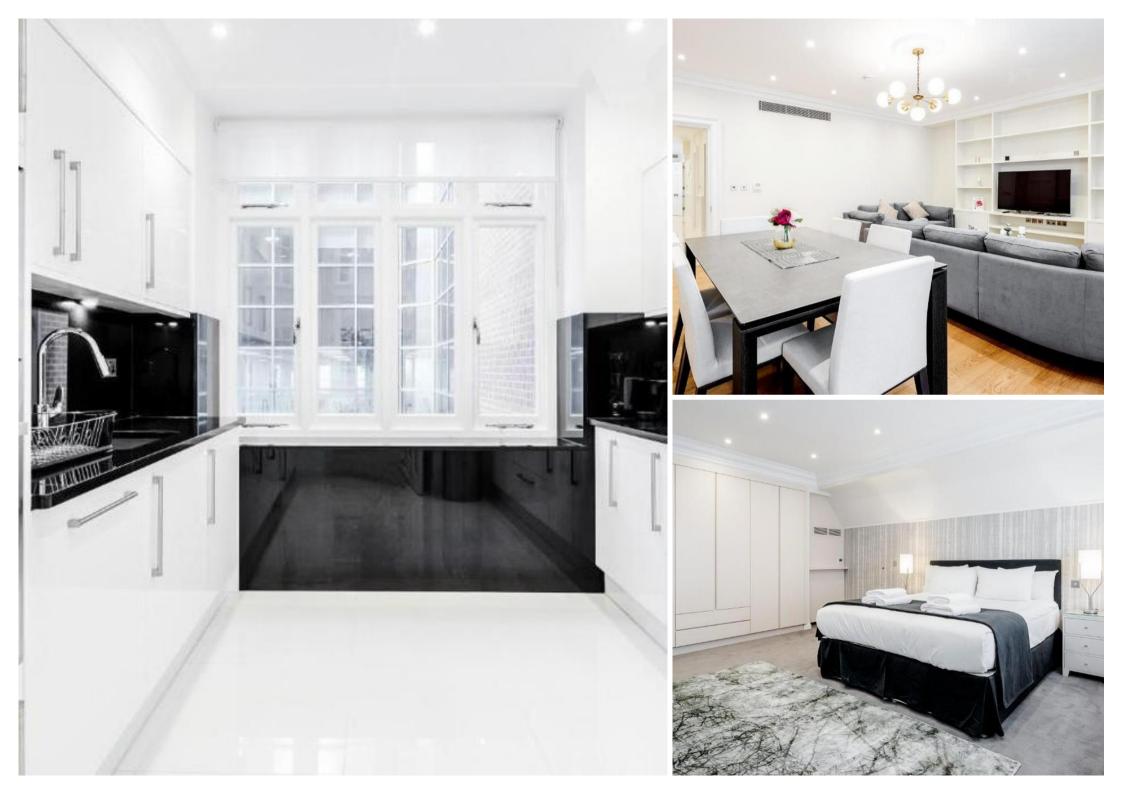

## **Description**

Located on the third floor, this two bedroom apartment has a contemporary, sophisticated feel and offers tenants the finest in materials and finishes. The apartment compromises of two bedrooms, 2 bathrooms (one en suite) and a separate WC. Stratton Court has been completely refurbished to the highest standard, creating the ultimate in classic luxury with the best of 21st century connectivity. Patterned walnut floors, Italian made cabinetry and furniture from the world's best makers, including Poliform and Sofa and Chair Company. Apartment

- Two master bedrooms with en suite bathrooms
- Guest cloakroom
- Kitchen
- Spacious reception/ dining room
- Furnished/ Unfurnished
- Third Floor
- Approx: 1378 sq ft ( 128 sq m)
- EPC: C

Mayfair and Marylebone