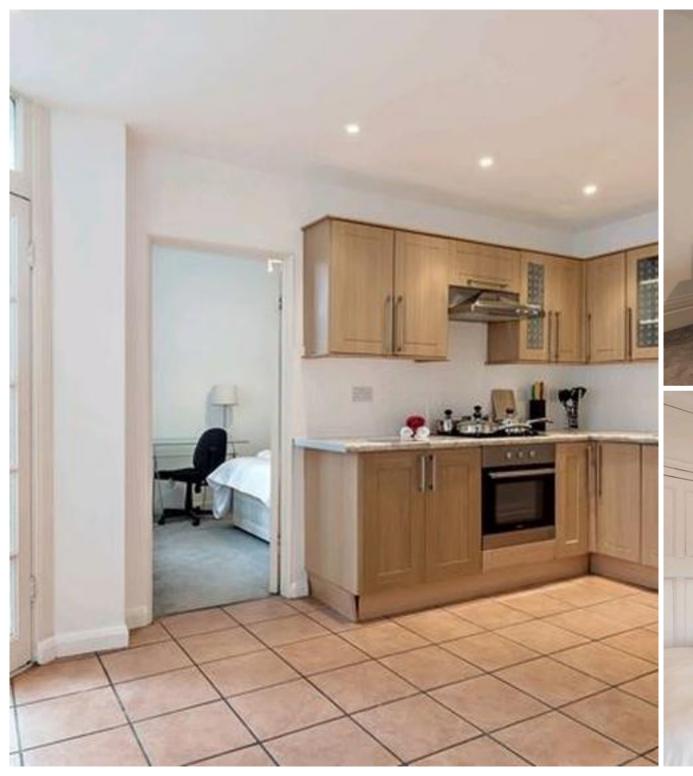

## **Description**

An exceptional fourth floor(with lift) apartment in a popular building in St John's Wood. The apartment comprises of five double bedrooms, two family bathrooms, guest cloak room, spacious reception/dining room and separate kitchen. The property benefits from an excellent location close to Regents Park, Baker Street station and the shops and amenities of St John's Wood.

- Five double bedrooms
- Two family bathrooms
- Guest cloak room
- Spacious reception/ dining room
- Kitchen
- Fourth Floor
- Lift
- Furnished
- Porter
- Approx: 2391 sq ft (225 sq m)

Mayfair and Marylebone JLL, 30 Warwick Street, London W1B 5NH