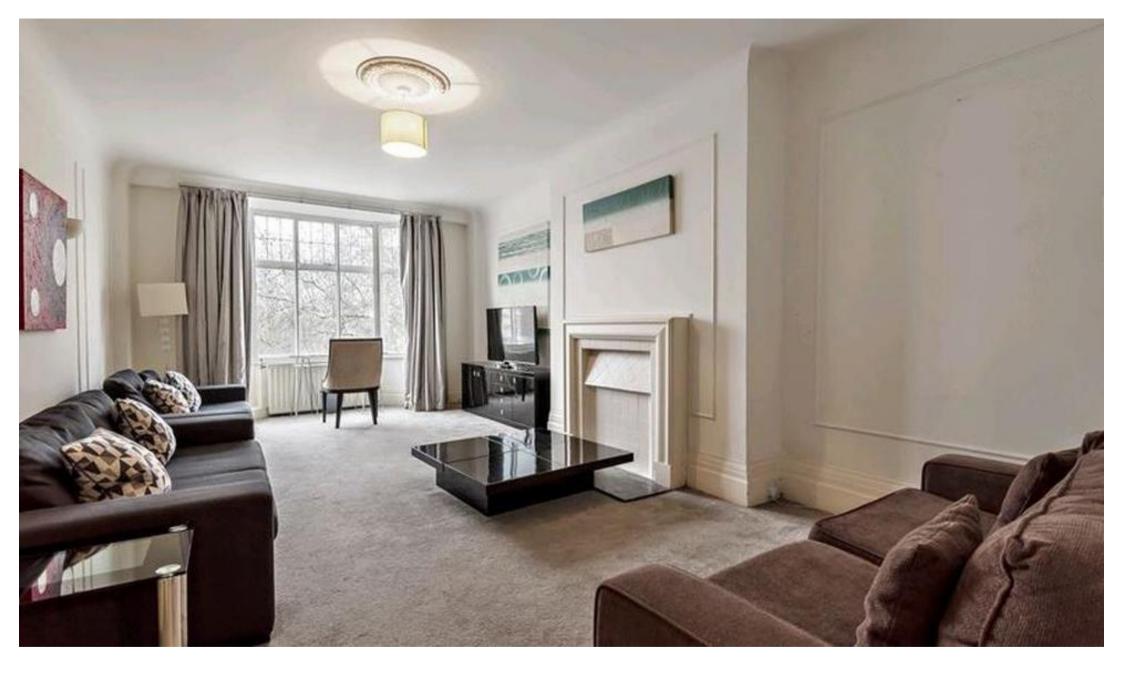

## **Description**

An exceptional fourth floor(with lift) apartment in a popular building in St John's Wood. The apartment comprises of five double bedrooms, two family bathrooms, guest cloak room, spacious reception/dining room and separate kitchen. The property benefits from an excellent location close to Regents Park, Baker Street station and the shops and amenities of St John's Wood.

- Five double bedrooms
- Two family bathrooms
- Guest cloak room
- Spacious reception/ dining room
- Kitchen
- Fourth Floor
- Lift
- Furnished
- Porter
- Approx: 2391 sq ft (225 sq m)

Mayfair and Marylebone JLL, 30 Warwick Street, London W1B 5NH