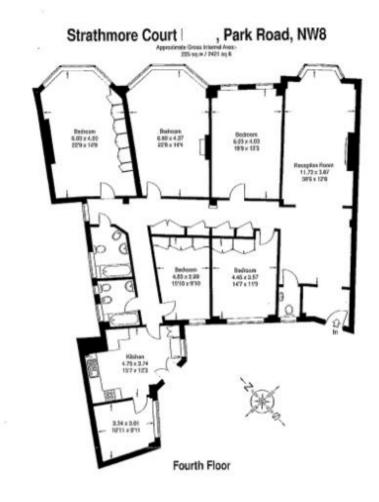

- Five double bedrooms
- Two family bathrooms
- Guest cloak room
- Spacious reception/ dining room
- Kitchen
- Fourth Floor
- Lift
- Furnished
- Porter
- Approx: 2391 sq ft (225 sq m)

Mayfair and Marylebone JLL, 30 Warwick Street, London W1B 5NH